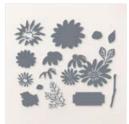

**Cheerful Daisies** Photopolymer Stamp Set - 161290

**Cheerful Daisies Dies** - 161296

Earthen Elegance 12" X 12" Designer Series Paper · 161503

Copper Clay

3/8" Textured

Ribbon -

161629

Lost Lagoon 1/4