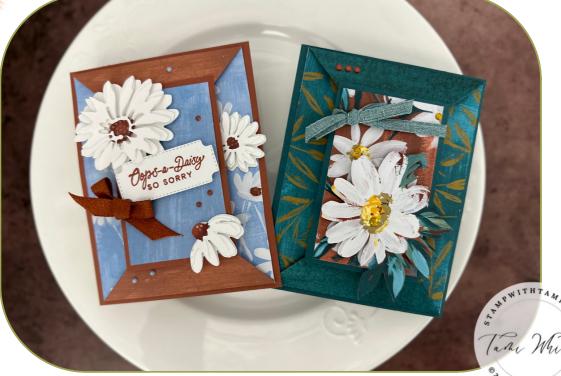

## DAISY DOUBLE ARROW POINT FUN FOLD

amp with amp.com

SEE VIDEO FOR HELP CREATING THE FOLD

23 STAMP

## CUTS

- Copper Clay / Pretty Peacock Card Base: 5-1/2" x 4-1/4"
- Designer Paper Background: 5-1/4" x 4"
- Designer Paper "Points" (2) 4" x 3"
- Copper Clay / Pretty Peacock Front Flap Mats: (2) 4" x 2-1/2"
- Copper Clay / Pretty Peacock Backing for the Front Flap Mats: (2) 3-3/4" x 2-1/4"
- Designer Paper for the front flap: (2) 3-3/4" x 2-1/4"
- Basic White for the Inside: (2) 3-3/4" x 2-1/4"
- Scraps: Basic White and Designer Series Paper Flowers

## INSTRUCTIONS

- Blue Card: Stamp the words on scrap Basic White.
- Peacock Card: Stamp the words inside on the white panel.
- Using the Stampin' Cut & Emboss Machine:
  - Blue Card: Cut out the words with the label from the Cheerful Daisies Dies.
  - *Blue Card:* Cut flowers from Basic White. I colored the centers with Copper Clay.
  - Peacock Card: Cut the flower for the front with Paper Snips.
- Score the 2 DSP Point panels (see template to the right):
- On the 3" side score 1"
  - Measure in 2" and mark on the back. Then score from the 1" score line to the 2" mark on either side and fold to create the arrow points.
- Assemble the 2 DSP point panel to the top and bottom of the DSP.
- Assemble the card with Seal Adhesive. See the video for help.
- Attach the ribbon and embellishments to the card.