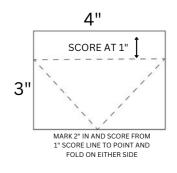

## INSTRUCTIONS

- Blue Card: Stamp the words on scrap Basic White.
- Peacock Card: Stamp the words inside on the white panel.
- Using the Stampin' Cut & Emboss Machine:
  - Blue Card: Cut out the words with the label from the Cheerful Daisies Dies.
  - *Blue Card:* Cut flowers from Basic White. I colored the centers with Copper Clay.
  - Peacock Card: Cut the flower for the front with Paper Snips.
- Score the 2 DSP Point panels (see template to the right):
- On the 3" side score 1"
  - Measure in 2" and mark on the back. Then score from the 1" score line to the 2" mark on either side and fold to create the arrow points.
- Assemble the 2 DSP point panel to the top and bottom of the DSP.
- Assemble the card with Seal Adhesive. See the video for help.
- Attach the ribbon and embellishments to the card.

**CREATE 2 DESIGNER PAPER POINTS** 