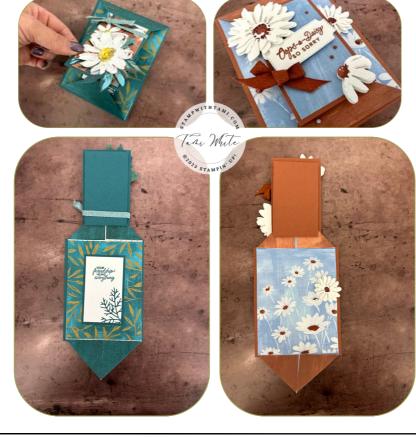

## DAISY DOUBLE ARROW POINT FUN FOLD

amp with amp.com

SEE VIDEO FOR HELP CREATING THE FOLD

23 STAMP

## CUTS

- Copper Clay / Pretty Peacock Card Base: 5-1/2" x 4-1/4"
- Designer Paper Background: 5-1/4" x 4"
- Designer Paper "Points" (2) 4" x 3"
- Copper Clay / Pretty Peacock Front Flap Mats: (2) 4" x 2-1/2"
- Copper Clay / Pretty Peacock Backing for the Front Flap Mats: (2) 3-3/4" x 2-1/4"
- Designer Paper for the front flap: (2) 3-3/4" x 2-1/4"
- Basic White for the Inside: (2) 3-3/4" x 2-1/4"
- Scraps: Basic White and Designer Series Paper Flowers

## INSTRUCTIONS

- Blue Card: Stamp the words on scrap Basic White.
- Peacock Card: Stamp the words inside on the white panel.
- Using the Stampin' Cut & Emboss Machine:
  - Blue Card: Cut out the words with the label from the Cheerful Daisies Dies.
  - *Blue Card:* Cut flowers from Basic White. I colored the centers with Copper Clay.
  - Peacock Card: Cut the flower for the front with Paper Snips.
- Score the 2 DSP Point panels (see template to the right):
- On the 3" side score 1"
  - Measure in 2" and mark on the back. Then score from the 1" score line to the 2" mark on either side and fold to create the arrow points.
- Assemble the 2 DSP point panel to the top and bottom of the DSP.
- Assemble the card with Seal Adhesive. See the video for help.
- Attach the ribbon and embellishments to the card.

**CREATE 2 DESIGNER PAPER POINTS** 