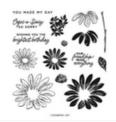

**Cheerful Daisies** Photopolymer Stamp Set - 161290

**Cheerful Daisies Dies** - 161296

Earthen Elegance 12" X 12" Designer Series Paper · 161503

Copper Clay

3/8" Textured

Ribbon -

161629

Lost Lagoon 1/4