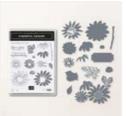

**Cheerful Daisies** Photopolymer Stamp Set - 161290

**Cheerful Daisies Dies** - 161296

Earthen Elegance 12" X 12" Designer Series Paper · 161503

Copper Clay

3/8" Textured

Ribbon -

161629

Lost Lagoon 1/4