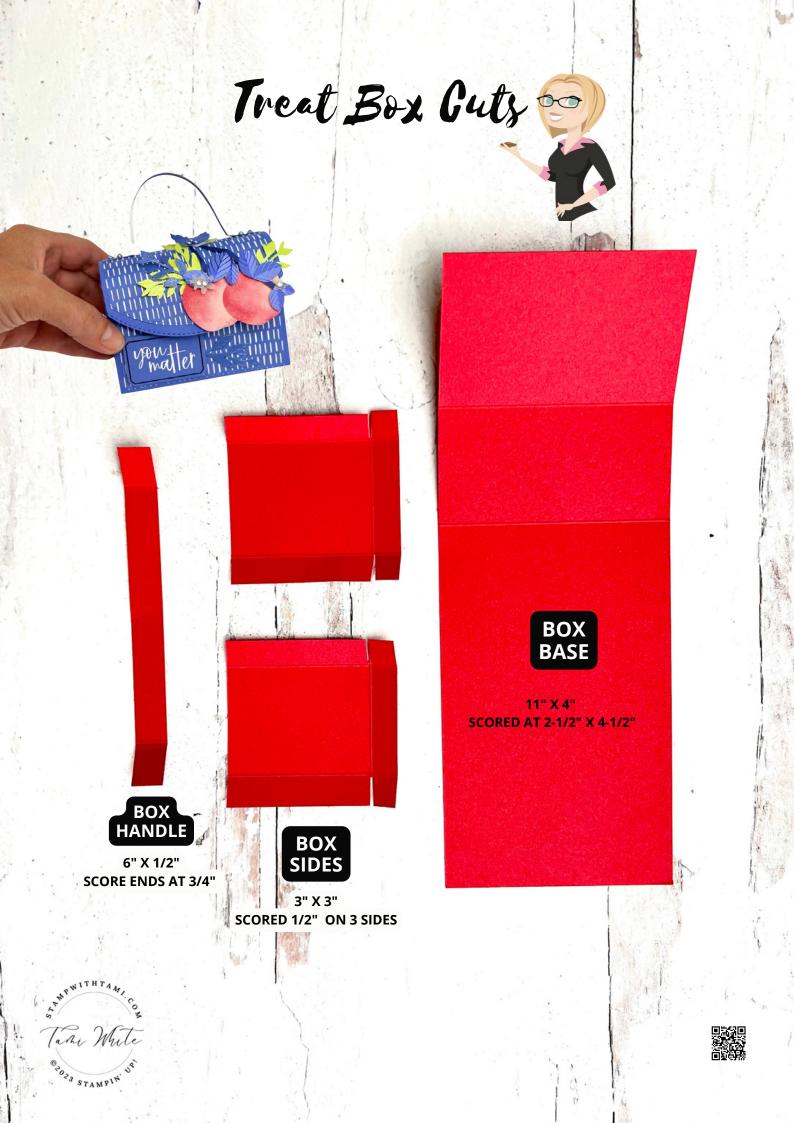

#### TREAT BOX

## **CUTS**

- Orchid Oasis Box Base: 11" x 4"
  - Score on the 11" side at 2-1/2" & 4-1/2"
- Orchid Oasis Sides (2): 3" x 3"
  - Score 3 sides at 1/2"
- Orchid Texture Paper Handle: 6" x 1/2"
  - Score on either end at 3/4"
- DSP Front: 2-3/8" x 1-3/4"
- DSP Box Sides: 2-3/8" x 1-3/4"
- Scraps of In Color Texture paper for die cuts.
- Die cuts from the kit.

# **INSTRUCTIONS**

- Use the Stampin' Cut & Emboss Machine:
  - Cut several foiliage die cuts from the In Color Textured paper.
  - Cut the top edge of the 11" box base with the round stitched edgelit.
- Attach the Designer Series Paper to the cut & scored box base panels.
- Use the Bone Folder to loosen the fibers and round the
- Assemble the box with Seal+ Adhesive (see video for help).
- Attach the die cuts.
- Attach the In Color Dots & Rhinestones.