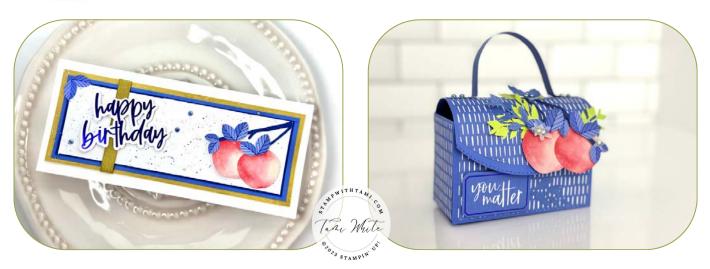

#### SLIMLINE CARD

## **CUTS**

- Basic White Card Base: 8-3/4" x 7-1/2
  - Score in half at 3-3/4
- Orchid Oasis: 7-5/8" x 2-3/4"
- Starry Sky: 7-1/4" x 2-3/8"
- Embossed Card Front: 7-1/8" x 2-1/4"
- Die cuts from the kit including the Wild wheat panel

# **INSTRUCTIONS**

- Use Water Painter to tap ink splatters over the embossed card front panel.
- Tap the Wink of Stella over the embossed card front panel.
- Assemble the card with Seal Adhesive and Stampin' Dimensionals.
- Attach the In Color Dots.

#### TREAT BOX

## **CUTS**

- Orchid Oasis Box Base: 11" x 4"
  - Score on the 11" side at 2-1/2" & 4-1/2"
- Orchid Oasis Sides (2): 3" x 3"
  - Score 3 sides at 1/2"
- Orchid Texture Paper Handle: 6" x 1/2"
  - Score on either end at 3/4"
- DSP Front: 2-3/8" x 1-3/4"
- DSP Box Sides: 2-3/8" x 1-3/4"
- Scraps of In Color Texture paper for die cuts.
- Die cuts from the kit.

# **INSTRUCTIONS**

- Use the Stampin' Cut & Emboss Machine:
  - Cut several foiliage die cuts from the In Color Textured paper.
  - Cut the top edge of the 11" box base with the round stitched edgelit.
- Attach the Designer Series Paper to the cut & scored box base panels.
- Use the Bone Folder to loosen the fibers and round the
- Assemble the box with Seal+ Adhesive (see video for help).
- Attach the die cuts.
- Attach the In Color Dots & Rhinestones.