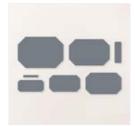

## **INSTRUCTIONS**

- Using the Stampin' Cut & Emboss Machine:
  - Cut the 11" x 4-1/4" Calypso Coral folded panel with the largest Countryside die. Be sure the left edge of the die is just over the edge of the fold so it creates a folded panel.
  - Cut the printed label & Basic White for the inside from the kit with the 2nd largest Countryside Corners Die.
  - o Emboss 2 vase die cuts with the Countryside Blossoms Folder.
- Using the Calypso Coral Stampin' Write Marker color one of the vases.
- Stamp the flower image on the inside white panel.
- Assemble the card with Seal Adhesive.
- Optional: Apply Wink of Stella Glitter pen on the colored vase and anywhere else on the card you wish.
- · Attach the Brushed Butterflies.