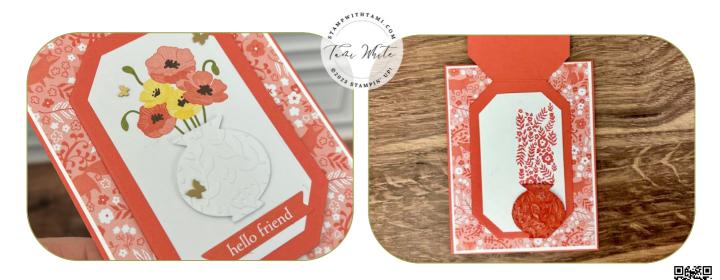

WELCOME INN 2-IN-1 CARD

SEE STAMPIN SCOOP SHOW EPISODE #161 FOR HOW TO MAKE THIS CARD

## **INSTRUCTIONS**

- Using the Stampin' Cut & Emboss Machine:
  - Cut the 11" x 4-1/4" Calypso Coral folded panel with the largest Countryside die. Be sure the left edge of the die is just over the edge of the fold so it creates a folded panel.
  - Cut the printed label & Basic White for the inside from the kit with the 2nd largest Countryside Corners Die.
  - o Emboss 2 vase die cuts with the Countryside Blossoms Folder.
- Using the Calypso Coral Stampin' Write Marker color one of the vases.
- Stamp the flower image on the inside white panel.
- Assemble the card with Seal Adhesive.
- Optional: Apply Wink of Stella Glitter pen on the colored vase and anywhere else on the card you wish.
- · Attach the Brushed Butterflies.