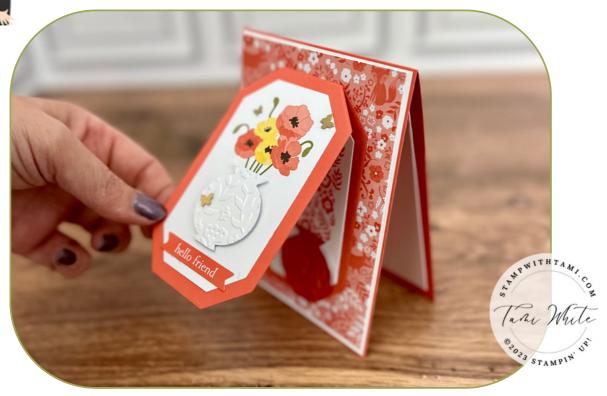

WELCOME INN 2-IN-1 CARD

SEE STAMPIN SCOOP SHOW EPISODE #161 FOR HOW TO MAKE THIS CARD

## **INSTRUCTIONS**

- Using the Stampin' Cut & Emboss Machine:
  - Cut the 11" x 4-1/4" Calypso Coral folded panel with the largest Countryside die. Be sure the left edge of the die is just over the edge of the fold so it creates a folded panel.
  - Cut the printed label & Basic White for the inside from the kit with the 2nd largest Countryside Corners Die.
  - o Emboss 2 vase die cuts with the Countryside Blossoms Folder.
- Using the Calypso Coral Stampin' Write Marker color one of the vases.
- Stamp the flower image on the inside white panel.
- Assemble the card with Seal Adhesive.
- Optional: Apply Wink of Stella Glitter pen on the colored vase and anywhere else on the card you wish.
- · Attach the Brushed Butterflies.