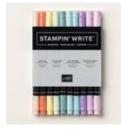

Subtles Stampin' Write Markers -161698

Calypso Coral Classic Stampin' Pad - 147101

Calypso Coral 8-1/2" X 11" Cardstock -122925

Basic White 8-1/2" X 11" Cardstock -159276

Brushed Brass Butterflies -158136