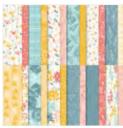

### **CUTS**

- Lost Lagoon: (4) 6" x 6"
- Lost Lagoon Designer Paper for the bottom:
  - (4) 2-3/4" x 2-3/4" scored on the diagonal
- Floral Print Designer Paper for the backs: (10) 2-3/4" x 2-3/4"
- Scraps: Designer Paper, Basic White & Petal Pink

Wonderful Thoughts Bundle (English) - 161494

Price: \$53.00

Wonderful Thoughts Photopolymer Stamp Set (English) - 161899

Price: \$25.00

Wonderful Thoughts Dies (English) - 161491

Price: \$34.00

Inked Botanicals 6" X 6" (15.2 X 15.2 Cm) Designer Series Paper - 161157