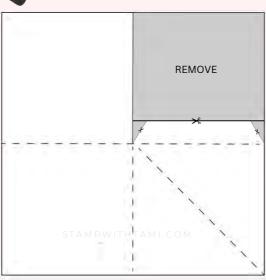

#### **INSTRUCTIONS**

- Create the card base:
  - Score at 3" on either side.
  - Score a diagonal from 1 corner to the center.
  - Cut down 2-1/2" across the quarter above the scored panel to create the tab.
  - Taper the edges of the tab on either side per template.
  - Repeat above steps with all (4) 6" x 6" panels.
  - Attach the 4 panels together with Seal + Adhesive (See video for help).
- Attach the ribbon to the front and back of the card base before attaching designer paper (see video).
- Stamp the words for each side on in Lost Lagoon on white scrap.
- Using the Stampin' Cut & Emboss Machine:
  - Cut the words with coordinating die.
  - Cut out the flowers in Petal Pink.
- Cut out the desired flowers from the DSP.
- Assemble the card with Seal Adhesive .
- Attach the Butterflies.

### 6" X 6"

- Cut 4 panels 6" x 6" each.
- Score at 3" on either side.
- Score a diagonal from 1 corner to the center.
- Cut down 2-1/2" across the quarter above the scored panel to create the tab.
- Taper the edges of the tab on either side.

## 5-1/2" X 5-1/2"

- Cut 4 panels 5-1/2" x 5-1/2".
- Score at 2-3/4" on either side.
- Score a diagonal from 1 corner to the center.
- Cut down 2-1/4" across the quarter above the scored panel to create the tab.
- Taper the edges of the tab on either side.