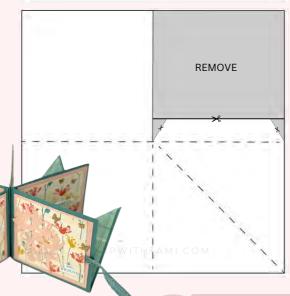

#### **INSTRUCTIONS**

- Create the card base:
  - Score at 3" on either side.
  - Score a diagonal from 1 corner to the center.
  - Cut down 2-1/2" across the quarter above the scored panel to create the tab.
  - Taper the edges of the tab on either side per template.
  - Repeat above steps with all (4) 6" x 6" panels.
  - Attach the 4 panels together with Seal + Adhesive (See video for help).
- Attach the ribbon to the front and back of the card base before attaching designer paper (see video).
- Stamp the words for each side on in Lost Lagoon on white scrap.
- Using the Stampin' Cut & Emboss Machine:
  - Cut the words with coordinating die.
  - Cut out the flowers in Petal Pink.
- Cut out the desired flowers from the DSP.
- Assemble the card with Seal Adhesive .
- Attach the Butterflies.

### 6" X 6"

- Cut 4 panels 6" x 6" each.
- Score at 3" on either side.
- Score a diagonal from 1 corner to the center.
- Cut down 2-1/2" across the quarter above the scored panel to create the tab.
- Taper the edges of the tab on either side.

## 5-1/2" X 5-1/2"

- Cut 4 panels 5-1/2" x 5-1/2".
- Score at 2-3/4" on either side.
- Score a diagonal from 1 corner to the center.
- Cut down 2-1/4" across the quarter above the scored panel to create the tab.
- Taper the edges of the tab on either side.