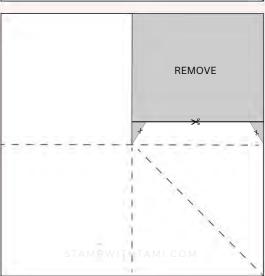

#### **INSTRUCTIONS**

- Create the card base:
  - Score at 3" on either side.
  - Score a diagonal from 1 corner to the center.
  - Cut down 2-1/2" across the quarter above the scored panel to create the tab.
  - Taper the edges of the tab on either side per template.
  - Repeat above steps with all (4) 6" x 6" panels.
  - Attach the 4 panels together with Seal + Adhesive (See video for help).
- Attach the ribbon to the front and back of the card base before attaching designer paper (see video).
- Stamp the words for each side on in Lost Lagoon on white scrap.
- Using the Stampin' Cut & Emboss Machine:
  - Cut the words with coordinating die.
  - Cut out the flowers in Petal Pink.
- Cut out the desired flowers from the DSP.
- Assemble the card with Seal Adhesive .
- Attach the Butterflies.

### 6" X 6"

- Cut 4 panels 6" x 6" each.
- Score at 3" on either side.
- Score a diagonal from 1 corner to the center.
- Cut down 2-1/2" across the quarter above the scored panel to create the tab.
- Taper the edges of the tab on either side.

## 5-1/2" X 5-1/2"

- Cut 4 panels 5-1/2" x 5-1/2".
- Score at 2-3/4" on either side.
- Score a diagonal from 1 corner to the center.
- Cut down 2-1/4" across the quarter above the scored panel to create the tab.
- Taper the edges of the tab on either side.