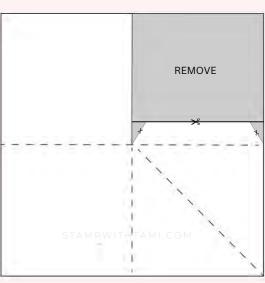

#### **INSTRUCTIONS**

- Create the card base:
  - Score at 3" on either side.
  - Score a diagonal from 1 corner to the center.
  - Cut down 2-1/2" across the quarter above the scored panel to create the tab.
  - Taper the edges of the tab on either side per template.
  - Repeat above steps with all (4) 6" x 6" panels.
  - Attach the 4 panels together with Seal + Adhesive (See video for help).
- Attach the ribbon to the front and back of the card base before attaching designer paper (see video).
- Stamp the words for each side on in Lost Lagoon on white scrap.
- Using the Stampin' Cut & Emboss Machine:
  - Cut the words with coordinating die.
  - Cut out the flowers in Petal Pink.
- Cut out the desired flowers from the DSP.
- Assemble the card with Seal Adhesive .
- Attach the Butterflies.

### 6" X 6"

- Cut 4 panels 6" x 6" each.
- Score at 3" on either side.
- Score a diagonal from 1 corner to the center.
- Cut down 2-1/2" across the quarter above the scored panel to create the tab.
- Taper the edges of the tab on either side.

## 5-1/2" X 5-1/2"

- Cut 4 panels 5-1/2" x 5-1/2".
- Score at 2-3/4" on either side.
- Score a diagonal from 1 corner to the center.
- Cut down 2-1/4" across the quarter above the scored panel to create the tab.
- Taper the edges of the tab on either side.