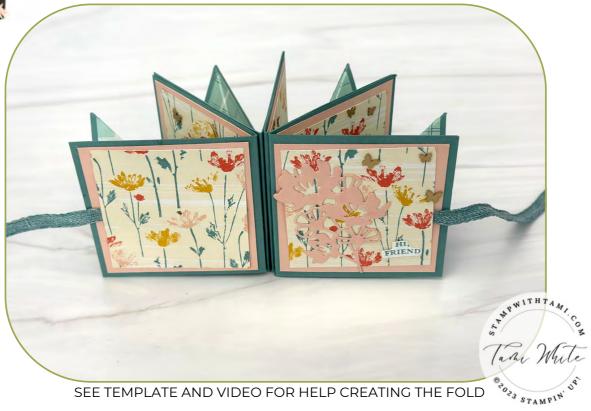

WONDERFUL THOUGHTS CAROUSEL FUN FOLD CARD

### **CUTS**

- Lost Lagoon: (4) 6" x 6"
- Lost Lagoon Designer Paper for the bottom:
  - (4) 2-3/4" x 2-3/4" scored on the diagonal
- Floral Print Designer Paper for the backs: (10) 2-3/4" x 2-3/4"
- Scraps: Designer Paper, Basic White & Petal Pink

#### **INSTRUCTIONS**

- Create the card base:
  - Score at 3" on either side.
  - Score a diagonal from 1 corner to the center.
  - Cut down 2-1/2" across the quarter above the scored panel to create the tab.
  - Taper the edges of the tab on either side per template.
  - Repeat above steps with all (4) 6" x 6" panels.
  - Attach the 4 panels together with Seal + Adhesive (See video for help).
- Attach the ribbon to the front and back of the card base before attaching designer paper (see video).
- Stamp the words for each side on in Lost Lagoon on white scrap.
- Using the Stampin' Cut & Emboss Machine:
  - Cut the words with coordinating die.
  - Cut out the flowers in Petal Pink.
- Cut out the desired flowers from the DSP.
- Assemble the card with Seal Adhesive .
- Attach the Butterflies.