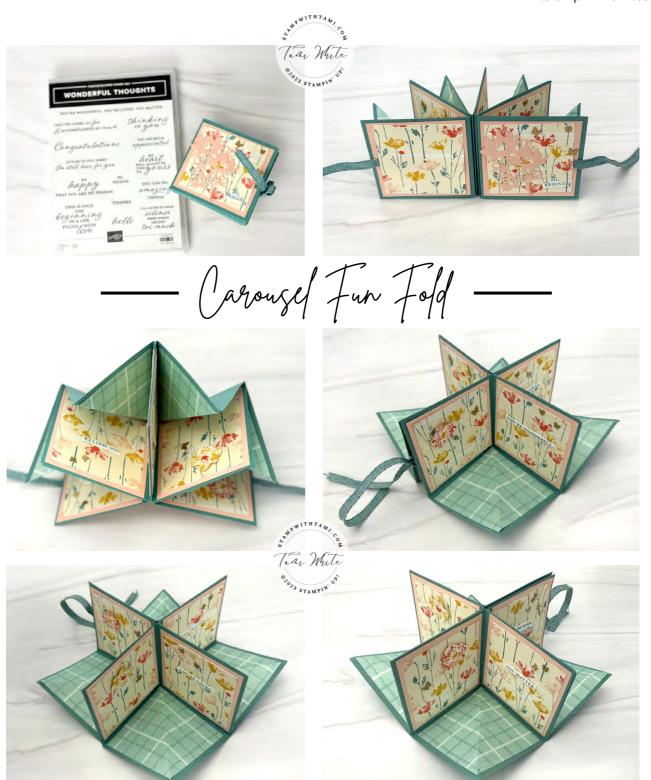

WONDERFUL THOUGHTS CAROUSEL FUN FOLD CARD

### **CUTS**

- Lost Lagoon: (4) 6" x 6"
- Lost Lagoon Designer Paper for the bottom:
  - (4) 2-3/4" x 2-3/4" scored on the diagonal
- Floral Print Designer Paper for the backs: (10) 2-3/4" x 2-3/4"
- Scraps: Designer Paper, Basic White & Petal Pink

#### **INSTRUCTIONS**

- Create the card base:
  - Score at 3" on either side.
  - Score a diagonal from 1 corner to the center.
  - Cut down 2-1/2" across the quarter above the scored panel to create the tab.
  - Taper the edges of the tab on either side per template.
  - Repeat above steps with all (4) 6" x 6" panels.
  - Attach the 4 panels together with Seal + Adhesive (See video for help).
- Attach the ribbon to the front and back of the card base before attaching designer paper (see video).
- Stamp the words for each side on in Lost Lagoon on white scrap.
- Using the Stampin' Cut & Emboss Machine:
  - Cut the words with coordinating die.
  - Cut out the flowers in Petal Pink.
- Cut out the desired flowers from the DSP.
- Assemble the card with Seal Adhesive .
- Attach the Butterflies.