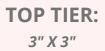

#### CARD BASE PANELS

into with

- Bottom Tier: 11" x 4-1/2" • Scored at 7-3/4" & 3-7/8"
- Middle Tier: 10-1/4" x 3-1/8"
- Scored at 6-3/4" & 3-3/8" • Top Tier: 3" x 3"
- Strips: 5" x 1/2" & 4" x 1/2"

### **DESIGNER SERIES PAPER**

- Bottom Tier: 3-5/8" x 4-1/4" White Back: 4-1/8" x 3-1/2"
- Middle Tier: 3-1/8" x 2-1/4"
- Top Tier: 2-3/4" x 1-3/4"