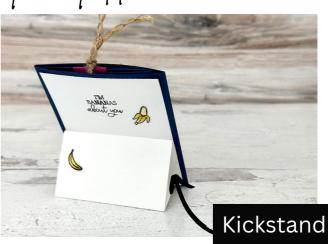

#### BACK

- Kickstand for the back: 4-1/8"" x 3-1/2" • Score at 1", 3", 4" & 5"

# Little Monkey Triple Tier Card Photos

Carousel Jun Fold

MIDDLE TIER SLIDER STRIP: 4" X 1"

**KICKSTAND FOR BACK:** 7" X 3-1/2" for Portrait Card 7" x 4-1/8" for Landscape Card