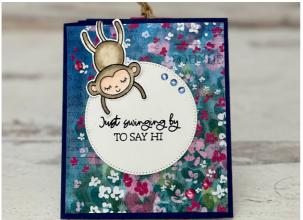

### LITTLE MONKEY TRIPLE TIER

SEE TEMPLATE AND VIDEO FOR HELP CREATING THE FOLD

# Little Monkey Triple Tier Card Photos

Carousel Jun Fold

MIDDLE TIER SLIDER STRIP: 4" X 1"

**KICKSTAND FOR BACK:** 7" X 3-1/2" for Portrait Card 7" x 4-1/8" for Landscape Card