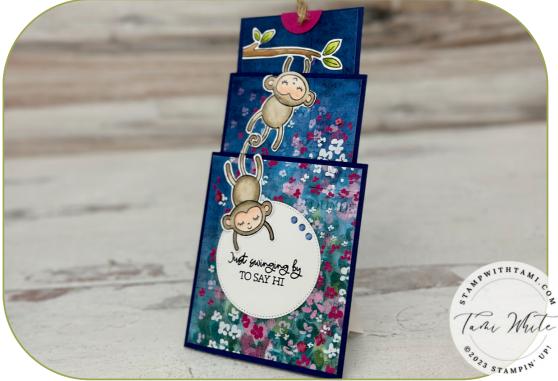

### LITTLE MONKEY TRIPLE TIER

SEE TEMPLATE AND VIDEO FOR HELP CREATING THE FOLD

#### CARD BASE PANELS

into with

- Bottom Tier: 11" x 4-1/2" • Scored at 7-3/4" & 3-7/8"
- Middle Tier: 10-1/4" x 3-1/8"
- Scored at 6-3/4" & 3-3/8" • Top Tier: 3" x 3"
- Strips: 5" x 1/2" & 4" x 1/2"

### **DESIGNER SERIES PAPER**

- Bottom Tier: 3-5/8" x 4-1/4" White Back: 4-1/8" x 3-1/2"
- Middle Tier: 3-1/8" x 2-1/4"
- Top Tier: 2-3/4" x 1-3/4"

#### BACK

- Kickstand for the back: 4-1/8"" x 3-1/2" • Score at 1", 3", 4" & 5"

## **INSTRUCTIONS**

- Cut and score and slit the card base panels per the template.
- Slide the Sliding Strips through the slits of the Bottom & Middle Tiers, wrap around and secure so it slides up and down the slits. Attach together with Seal +.
- Attach the designer series paper panels to the fronts of each tier panel.
- Stamp and color the images with Stampin' Blends Markers. See video for tips and help. • For the monkeys I stamped 2 full monkeys and just the tail of the 3rd.
- Cut out the images and attach to the card.
- Cut/punch a circle for the ribbon pull, pierce a hole in the center and tie the ribbon pull.
- Optional: Attach the back white panel and fold and attach the kickstand.