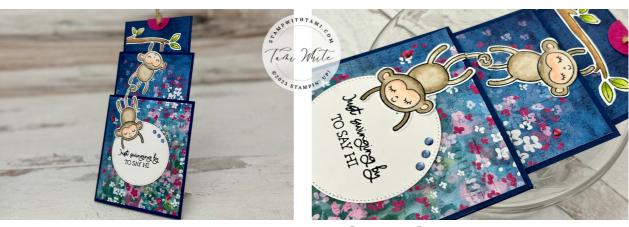

### LITTLE MONKEY TRIPLE TIER

SEE TEMPLATE AND VIDEO FOR HELP CREATING THE FOLD

# Little Monkey Triple Tier Card Photos

Carousel Jun Fold

MIDDLE TIER SLIDER STRIP: 4" X 1"

**KICKSTAND FOR BACK:** 7" X 3-1/2" for Portrait Card 7" x 4-1/8" for Landscape Card