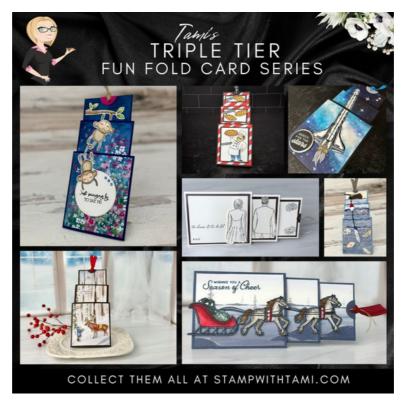

### LITTLE MONKEY TRIPLE TIER

SEE TEMPLATE AND VIDEO FOR HELP CREATING THE FOLD

# Little Monkey Triple Tier Card Photos

Carousel Jun Fold

MIDDLE TIER SLIDER STRIP: 4" X 1"

**KICKSTAND FOR BACK:** 7" X 3-1/2" for Portrait Card 7" x 4-1/8" for Landscape Card