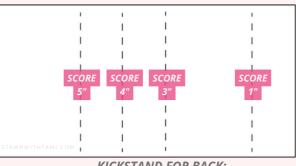

#### BACK

- Kickstand for the back: 4-1/8"" x 3-1/2" • Score at 1", 3", 4" & 5"