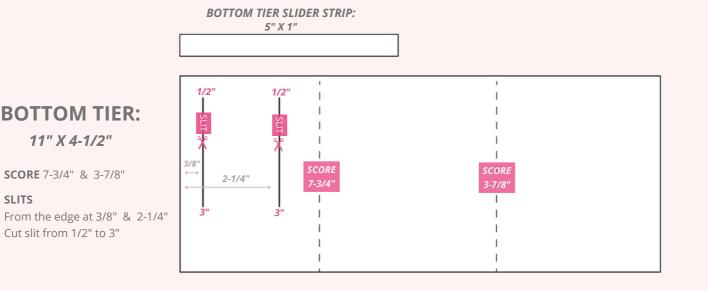

#### CARD BASE PANELS

into with

- Bottom Tier: 11" x 4-1/2" • Scored at 7-3/4" & 3-7/8"
- Middle Tier: 10-1/4" x 3-1/8"
- Scored at 6-3/4" & 3-3/8" • Top Tier: 3" x 3"
- Strips: 5" x 1/2" & 4" x 1/2"

#### **SLITS**

**SLITS** 

From the edge at 1" & 2-3/8" Cut slit from 1/4" to 2-1/2"

*I've modified the bottom tier to work with 8-1/2" x 11" card stock. If you have 12" x 12" card stock use 11-5/8" x 4-1/2" for the base.* 