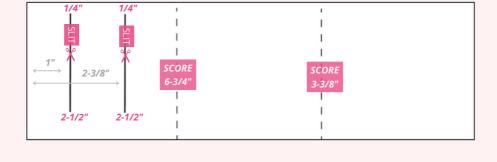

# **MIDDLE TIER:**

10-1/4" X 3-1/8"

SCORE 6-3/4" & 3-3/8

#### **SLITS**

**SLITS** 

From the edge at 1" & 2-3/8" Cut slit from 1/4" to 2-1/2"

*I've modified the bottom tier to work with 8-1/2" x 11" card stock. If you have 12" x 12" card stock use 11-5/8" x 4-1/2" for the base.* 