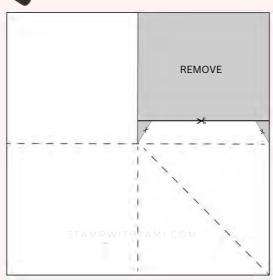

#### **INSTRUCTIONS**

- Create the card base:
  - Score at 3" on either side.
  - Score a diagonal from 1 corner to the center.
  - Cut down 2-1/2" across the quarter above the scored panel to create the tab.
  - Taper the edges of the tab on either side per template.
  - Repeat above steps with all (4) 6" x 6" panels.
  - Attach the 4 panels together with Seal + Adhesive (See video for help).
- Attach the ribbon to the front and back of the card base before attaching designer paper (see video).
- Stamp the words on Basic White Scrap.
- Using the Stampin' Cut & Emboss Machine:
  - Cut the words with Stylish Shapes banner die
  - o Cut the park bench with Espresso & lamp post in Black (tip attach to Adhesive Sheet first).
- Cut out the desired designer paper images / or stamp them with the stamp set.
- Assemble the card with Seal Adhesive .
- Attach the Rhinestones.

### 6" X 6"

- Cut 4 panels 6" x 6" each.
- Score at 3" on either side.
- Score a diagonal from 1 corner to the center.
- Cut down 2-1/2" across the quarter above the scored panel to create the tab.
- Taper the edges of the tab on either side.