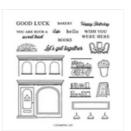

#### **INSTRUCTIONS**

- Create the card base:
  - Score at 3" on either side.
  - Score a diagonal from 1 corner to the center.
  - Cut down 2-1/2" across the quarter above the scored panel to create the tab.
  - Taper the edges of the tab on either side per template.
  - Repeat above steps with all (4) 6" x 6" panels.
  - Attach the 4 panels together with Seal + Adhesive (See video for help).
- Attach the ribbon to the front and back of the card base before attaching designer paper (see video).
- Stamp the words on Basic White Scrap.
- Using the Stampin' Cut & Emboss Machine:
  - Cut the words with Stylish Shapes banner die
  - o Cut the park bench with Espresso & lamp post in Black (tip attach to Adhesive Sheet first).
- Cut out the desired designer paper images / or stamp them with the stamp set.
- Assemble the card with Seal Adhesive .
- Attach the Rhinestones.

# Les Shoppes Carousel Supplies

Tami White tami@stampwithtami.com www.stampwithtami.com

Les Shoppes Suite Collection (English) - 161337

Let's Go Shopping Bundle (English) -161333

Let's Go Shopping Photopolymer Stamp Set (English) - 161777