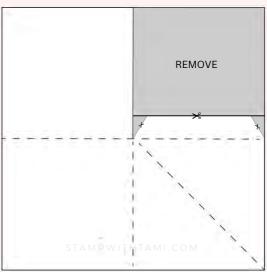

#### **INSTRUCTIONS**

- Create the card base:
  - Score at 3" on either side.
  - Score a diagonal from 1 corner to the center.
  - Cut down 2-1/2" across the quarter above the scored panel to create the tab.
  - Taper the edges of the tab on either side per template.
  - Repeat above steps with all (4) 6" x 6" panels.
  - Attach the 4 panels together with Seal + Adhesive (See video for help).
- Attach the ribbon to the front and back of the card base before attaching designer paper (see video).
- Stamp the words on Basic White Scrap.
- Using the Stampin' Cut & Emboss Machine:
  - Cut the words with Stylish Shapes banner die
  - o Cut the park bench with Espresso & lamp post in Black (tip attach to Adhesive Sheet first).
- Cut out the desired designer paper images / or stamp them with the stamp set.
- Assemble the card with Seal Adhesive .
- Attach the Rhinestones.

### 6" X 6"

- Cut 4 panels 6" x 6" each.
- Score at 3" on either side.
- Score a diagonal from 1 corner to the center.
- Cut down 2-1/2" across the quarter above the scored panel to create the tab.
- Taper the edges of the tab on either side.