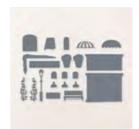

#### **INSTRUCTIONS**

- Create the card base:
  - Score at 3" on either side.
  - Score a diagonal from 1 corner to the center.
  - Cut down 2-1/2" across the quarter above the scored panel to create the tab.
  - Taper the edges of the tab on either side per template.
  - Repeat above steps with all (4) 6" x 6" panels.
  - Attach the 4 panels together with Seal + Adhesive (See video for help).
- Attach the ribbon to the front and back of the card base before attaching designer paper (see video).
- Stamp the words on Basic White Scrap.
- Using the Stampin' Cut & Emboss Machine:
  - Cut the words with Stylish Shapes banner die
  - o Cut the park bench with Espresso & lamp post in Black (tip attach to Adhesive Sheet first).
- Cut out the desired designer paper images / or stamp them with the stamp set.
- Assemble the card with Seal Adhesive .
- Attach the Rhinestones.

Let's Go Shopping Dies - 161332

Les Shoppes 12" X 12" (30.5 X 30.5 Cm) Designer Series Paper -161322

Basic White 8-1/2" X 11" Cardstock -159276

Early Espresso 8-1/2" X 11" Cardstock -119686

Stylish Shapes Dies - 159183