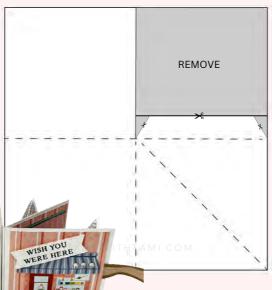

#### **INSTRUCTIONS**

- Create the card base:
  - Score at 3" on either side.
  - Score a diagonal from 1 corner to the center.
  - Cut down 2-1/2" across the quarter above the scored panel to create the tab.
  - Taper the edges of the tab on either side per template.
  - Repeat above steps with all (4) 6" x 6" panels.
  - Attach the 4 panels together with Seal + Adhesive (See video for help).
- Attach the ribbon to the front and back of the card base before attaching designer paper (see video).
- Stamp the words on Basic White Scrap.
- Using the Stampin' Cut & Emboss Machine:
  - Cut the words with Stylish Shapes banner die
  - o Cut the park bench with Espresso & lamp post in Black (tip attach to Adhesive Sheet first).
- Cut out the desired designer paper images / or stamp them with the stamp set.
- Assemble the card with Seal Adhesive .
- Attach the Rhinestones.

### 6" X 6"

- Cut 4 panels 6" x 6" each.
- Score at 3" on either side.
- Score a diagonal from 1 corner to the center.
- Cut down 2-1/2" across the quarter above the scored panel to create the tab.
- Taper the edges of the tab on either side.