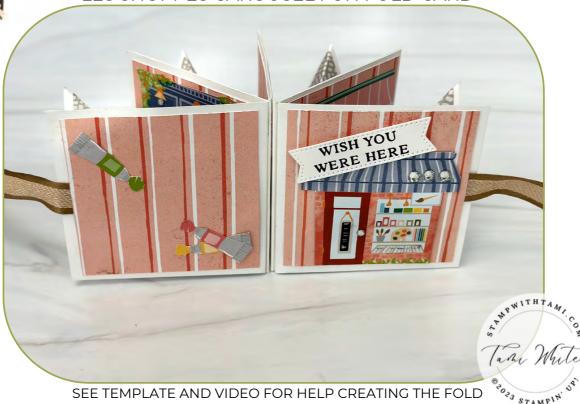

LES SHOPPES CAROUSEL FUN FOLD CARD

#### **INSTRUCTIONS**

- Create the card base:
  - Score at 3" on either side.
  - Score a diagonal from 1 corner to the center.
  - Cut down 2-1/2" across the quarter above the scored panel to create the tab.
  - Taper the edges of the tab on either side per template.
  - Repeat above steps with all (4) 6" x 6" panels.
  - Attach the 4 panels together with Seal + Adhesive (See video for help).
- Attach the ribbon to the front and back of the card base before attaching designer paper (see video).
- Stamp the words on Basic White Scrap.
- Using the Stampin' Cut & Emboss Machine:
  - Cut the words with Stylish Shapes banner die
  - o Cut the park bench with Espresso & lamp post in Black (tip attach to Adhesive Sheet first).
- Cut out the desired designer paper images / or stamp them with the stamp set.
- Assemble the card with Seal Adhesive .
- Attach the Rhinestones.

# Les Shoppes Carousel Card Photos

Tami White tami@stampwithtami.com www.stampwithtami.com

Tami White tami@stampwithtami.com www.stampwithtami.com