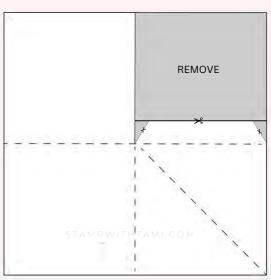

#### **INSTRUCTIONS**

- Create the card base:
  - Score at 3" on either side.
  - Score a diagonal from 1 corner to the center.
  - Cut down 2-1/2" across the quarter above the scored panel to create the tab.
  - Taper the edges of the tab on either side per template.
  - Repeat above steps with all (4) 6" x 6" panels.
  - Attach the 4 panels together with Seal + Adhesive (See video for help).
- Attach the ribbon to the front and back of the card base before attaching designer paper (see video).
- Stamp the words on Basic White Scrap.
- Using the Stampin' Cut & Emboss Machine:
  - Cut the words with Stylish Shapes banner die
  - o Cut the park bench with Espresso & lamp post in Black (tip attach to Adhesive Sheet first).
- Cut out the desired designer paper images / or stamp them with the stamp set.
- Assemble the card with Seal Adhesive .
- Attach the Rhinestones.

### 6" X 6"

- Cut 4 panels 6" x 6" each.
- Score at 3" on either side.
- Score a diagonal from 1 corner to the center.
- Cut down 2-1/2" across the quarter above the scored panel to create the tab.
- Taper the edges of the tab on either side.