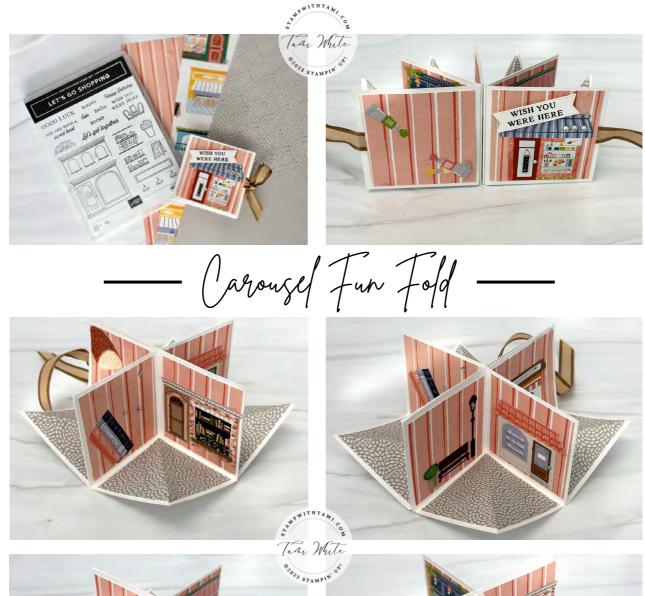

LES SHOPPES CAROUSEL FUN FOLD CARD

#### **INSTRUCTIONS**

- Create the card base:
  - Score at 3" on either side.
  - Score a diagonal from 1 corner to the center.
  - Cut down 2-1/2" across the quarter above the scored panel to create the tab.
  - Taper the edges of the tab on either side per template.
  - Repeat above steps with all (4) 6" x 6" panels.
  - Attach the 4 panels together with Seal + Adhesive (See video for help).
- Attach the ribbon to the front and back of the card base before attaching designer paper (see video).
- Stamp the words on Basic White Scrap.
- Using the Stampin' Cut & Emboss Machine:
  - Cut the words with Stylish Shapes banner die
  - o Cut the park bench with Espresso & lamp post in Black (tip attach to Adhesive Sheet first).
- Cut out the desired designer paper images / or stamp them with the stamp set.
- Assemble the card with Seal Adhesive .
- Attach the Rhinestones.

# Les Shoppes Carousel Card Photos

Tami White tami@stampwithtami.com www.stampwithtami.com

Tami White tami@stampwithtami.com www.stampwithtami.com