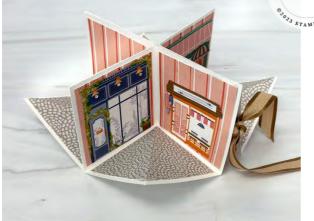

LES SHOPPES CAROUSEL FUN FOLD CARD

#### **INSTRUCTIONS**

- Create the card base:
  - Score at 3" on either side.
  - Score a diagonal from 1 corner to the center.
  - Cut down 2-1/2" across the quarter above the scored panel to create the tab.
  - Taper the edges of the tab on either side per template.
  - Repeat above steps with all (4) 6" x 6" panels.
  - Attach the 4 panels together with Seal + Adhesive (See video for help).
- Attach the ribbon to the front and back of the card base before attaching designer paper (see video).
- Stamp the words on Basic White Scrap.
- Using the Stampin' Cut & Emboss Machine:
  - Cut the words with Stylish Shapes banner die
  - o Cut the park bench with Espresso & lamp post in Black (tip attach to Adhesive Sheet first).
- Cut out the desired designer paper images / or stamp them with the stamp set.
- Assemble the card with Seal Adhesive .
- Attach the Rhinestones.

# Les Shoppes Carousel Card Photos

Tami White tami@stampwithtami.com www.stampwithtami.com

Tami White tami@stampwithtami.com www.stampwithtami.com