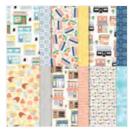

### **CUTS**

- Basic White: (4) 6" x 6"
- Granite Pattern Designer Paper for the bottom:
  - (4) 2-3/4" x 2-3/4" scored on the diagonal
- Coral Stripped Designer Paper for the backs: (10) 2-3/4" x 2-3/4"
- Scraps: Designer Paper for cut outs, Early Espresso, Basic Black & Basic White

Let's Go Shopping Dies - 161332

Les Shoppes 12" X 12" (30.5 X 30.5 Cm) Designer Series Paper -161322

Basic White 8-1/2" X 11" Cardstock -159276

Early Espresso 8-1/2" X 11" Cardstock -119686

Stylish Shapes Dies - 159183