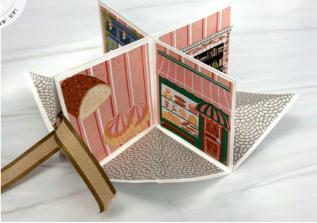

LES SHOPPES CAROUSEL FUN FOLD CARD

#### **INSTRUCTIONS**

- Create the card base:
  - Score at 3" on either side.
  - Score a diagonal from 1 corner to the center.
  - Cut down 2-1/2" across the quarter above the scored panel to create the tab.
  - Taper the edges of the tab on either side per template.
  - Repeat above steps with all (4) 6" x 6" panels.
  - Attach the 4 panels together with Seal + Adhesive (See video for help).
- Attach the ribbon to the front and back of the card base before attaching designer paper (see video).
- Stamp the words on Basic White Scrap.
- Using the Stampin' Cut & Emboss Machine:
  - Cut the words with Stylish Shapes banner die
  - o Cut the park bench with Espresso & lamp post in Black (tip attach to Adhesive Sheet first).
- Cut out the desired designer paper images / or stamp them with the stamp set.
- Assemble the card with Seal Adhesive .
- Attach the Rhinestones.

# Les Shoppes Carousel Card Photos

Tami White tami@stampwithtami.com www.stampwithtami.com

Tami White tami@stampwithtami.com www.stampwithtami.com