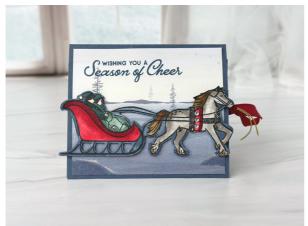

ONE HORSE OPEN SLEIGH TRIPLE TIER

SEE TEMPLATE AND VIDEO FOR HELP CREATING THE FOLD

## **INSTRUCTIONS**

- Cut and score and slit the card base panels per the template.
- Slide the Sliding Strips through the slits of the Bottom & Middle Tiers, wrap around and secure so it slides up and down the slits. Attach together with Seal +.
- Attach the designer series paper panels to the fronts of each tier panel.
- Stamp and color the images with Stampin' Blends Markers. See video for tips and help.
- Cut out the images and attach to the card.
- Cut/punch a circle for the ribbon pull, pierce a hole in the center and tie the ribbon pull.
- Flick the Wink of Stella across the card for shimmer.
- Optional: Attach the back white panel and fold and attach the kickstand.

One Horse Open Sleigh Suite Collection (English) - 162130

Horse & Sleigh Bundle (English) - 162126

Horse & Sleigh Photopolymer Stamp Set (English) - 162119

Horse & Sleigh Dies - 162125

One Horse Open Sleigh 6" X 6" Designer Series Paper - 162118