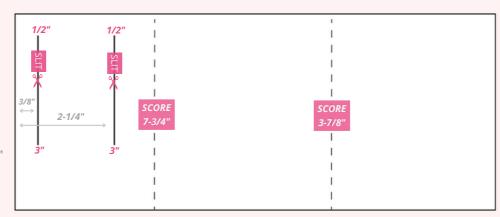

# **BOTTOM TIER:**

11" X 4-1/2"

**SCORE** 7-3/4" & 3-7/8"

SLITS

From the edge at 3/8" & 2-1/4" Cut slit from 1/2" to 3"

I've modified the bottom tier to work with 8-1/2" x 11" card stock. If you have 12" x 12" card stock use 11-5/8" x 4-1/2" for the base.