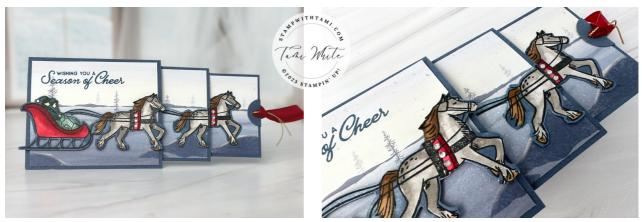

ONE HORSE OPEN SLEIGH TRIPLE TIER

SEE TEMPLATE AND VIDEO FOR HELP CREATING THE FOLD

## **INSTRUCTIONS**

- Cut and score and slit the card base panels per the template.
- Slide the Sliding Strips through the slits of the Bottom & Middle Tiers, wrap around and secure so it slides up and down the slits. Attach together with Seal +.
- Attach the designer series paper panels to the fronts of each tier panel.
- Stamp and color the images with Stampin' Blends Markers. See video for tips and help.
- Cut out the images and attach to the card.
- Cut/punch a circle for the ribbon pull, pierce a hole in the center and tie the ribbon pull.
- Flick the Wink of Stella across the card for shimmer.
- Optional: Attach the back white panel and fold and attach the kickstand.