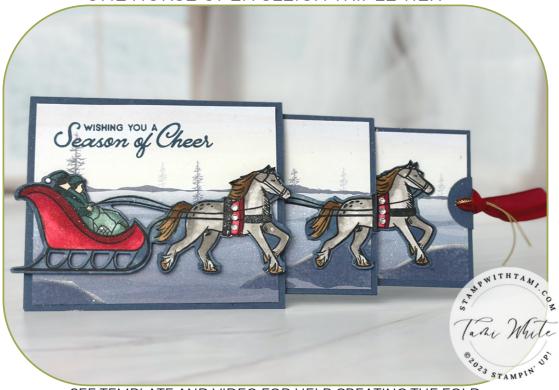

ONE HORSE OPEN SLEIGH TRIPLE TIER

SEE TEMPLATE AND VIDEO FOR HELP CREATING THE FOLD

## CARD BASE PANELS

- Bottom Tier: 11" x 4-1/2" Scored at 7-3/4" & 3-7/8"
- Middle Tier: 10-1/4" x 3-1/8"
- Scored at 6-3/4" & 3-3/8"
- Top Tier: 3" x 3"
- Strips: 5" x 1/2" & 4" x 1/2"

## **DESIGNER SERIES PAPER**

- Bottom Tier: 3-5/8" x 4-1/4" White Back: 4-1/8" x 3-1/2"
- Middle Tier: 3-1/8" x 2-1/4"
- Top Tier: 2-3/4" x 1-3/4"

## **INSTRUCTIONS**

- Cut and score and slit the card base panels per the template.
- Slide the Sliding Strips through the slits of the Bottom & Middle Tiers, wrap around and secure so it slides up and down the slits. Attach together with Seal +.
- Attach the designer series paper panels to the fronts of each tier panel.
- Stamp and color the images with Stampin' Blends Markers. See video for tips and help.
- Cut out the images and attach to the card.
- Cut/punch a circle for the ribbon pull, pierce a hole in the center and tie the ribbon pull.
- Flick the Wink of Stella across the card for shimmer.
- Optional: Attach the back white panel and fold and attach the kickstand.