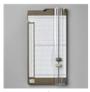

### **KICKSTAND FOR BACK:**

7" X 3-1/2" for Portrait Card
7" x 4-1/8" for Landscape Card

MIDDLE TIER:

10-1/4" X 3-1/8"

**SCORE** 6-3/4" & 3-3/8

**SLITS** 

From the edge at 1" & 2-3/8" Cut slit from 1/4" to 2-1/2"

# **BOTTOM TIER:**

11" X 4-1/2"

**SCORE** 7-3/4" & 3-7/8"

SLITS

From the edge at 3/8" & 2-1/4" Cut slit from 1/2" to 3"

I've modified the bottom tier to work with 8-1/2" x 11" card stock. If you have 12" x 12" card stock use 11-5/8" x 4-1/2" for the base.