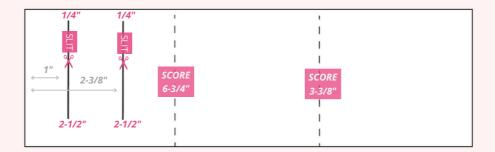

### **KICKSTAND FOR BACK:**

7" X 3-1/2" for Portrait Card
7" x 4-1/8" for Landscape Card

MIDDLE TIER:

10-1/4" X 3-1/8"

**SCORE** 6-3/4" & 3-3/8

**SLITS** 

From the edge at 1" & 2-3/8" Cut slit from 1/4" to 2-1/2"