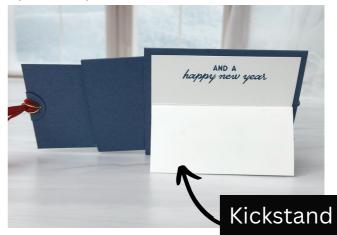

### **BACK**

- Kickstand for the back: 4-1/8"" x 3-1/2"
  - Score at 1", 3", 4" & 5"

## **INSTRUCTIONS**

- Cut and score and slit the card base panels per the template.
- Slide the Sliding Strips through the slits of the Bottom & Middle Tiers, wrap around and secure so it slides up and down the slits. Attach together with Seal +.
- Attach the designer series paper panels to the fronts of each tier panel.
- Stamp and color the images with Stampin' Blends Markers. See video for tips and help.
- Cut out the images and attach to the card.
- Cut/punch a circle for the ribbon pull, pierce a hole in the center and tie the ribbon pull.
- Flick the Wink of Stella across the card for shimmer.
- Optional: Attach the back white panel and fold and attach the kickstand.

### **KICKSTAND FOR BACK:**

7" X 3-1/2" for Portrait Card
7" x 4-1/8" for Landscape Card

MIDDLE TIER:

10-1/4" X 3-1/8"

**SCORE** 6-3/4" & 3-3/8

**SLITS** 

From the edge at 1" & 2-3/8" Cut slit from 1/4" to 2-1/2"