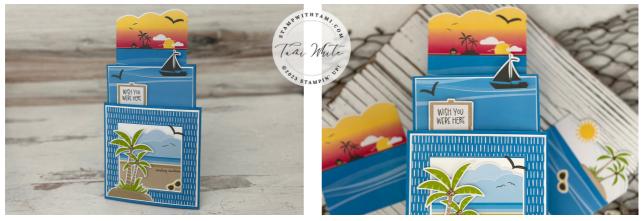

FUN IN THE SUN PAPER PUMPKIN TRIPLE TIER

SEE TEMPLATE AND VIDEO FOR HELP CREATING THE FOLD

## Note:

I don't have individual instructions for this triple tier card size. I was experimenting when I made it. I've included all of the measurements for you above. The printed pieces are mostly die cuts from the Fun in the Sun Paper Pumpkin kit.

You can use the tutorials, video and template I created for the standard sized Triple Tier Pull Out Cards. I've included a template below, and the video is on this project page.