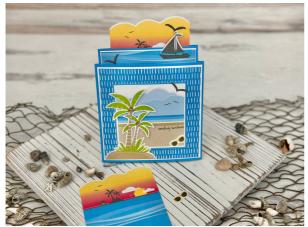

FUN IN THE SUN PAPER PUMPKIN TRIPLE TIER

SEE TEMPLATE AND VIDEO FOR HELP CREATING THE FOLD

## Note:

I don't have individual instructions for this triple tier card size. I was experimenting when I made it. I've included all of the measurements for you above. The printed pieces are mostly die cuts from the Fun in the Sun Paper Pumpkin kit.

You can use the tutorials, video and template I created for the standard sized Triple Tier Pull Out Cards. I've included a template below, and the video is on this project page.