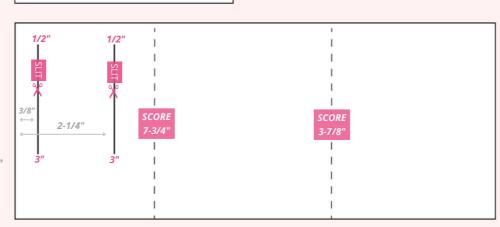

# **BOTTOM TIER:**

11" X 4-1/2"

**SCORE** 7-3/4" & 3-7/8"

SLITS

From the edge at 3/8" & 2-1/4" Cut slit from 1/2" to 3"

I've modified the bottom tier to work with 8-1/2" x 11" card stock. If you have 12" x 12" card stock use 11-5/8" x 4-1/2" for the base.