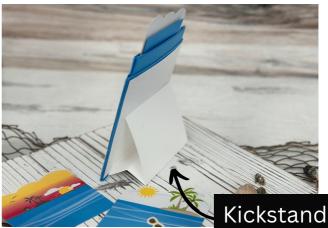

### **BACK**

- White Bottom Tier: 4-3/4" X 4-3/4"
   Middle Tier Azure Back: 4-3/8" x 1-1/2"
  - Bottom Tier White Back: 4-3/4" x 4-3/4"
  - Kickstand for the back: 4-3/4" x 8-1/2"
    - Score at 3", 6", 7" & 8"

#### KICKSTAND FOR BACK:

7" X 3-1/2" for Portrait Card
7" x 4-1/8" for Landscape Card

MIDDLE TIER:

10-1/4" X 3-1/8"

**SCORE** 6-3/4" & 3-3/8

**SLITS** 

From the edge at 1" & 2-3/8" Cut slit from 1/4" to 2-1/2"