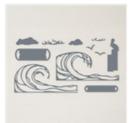

# PRINTED PAPER

- Bottom Tier: 4-5/8" X 4-5/8"
  - Basics Designer Series Paper
- Middle Tier: 4-1/8" X 2-1/8"
  - Printed kit piece
- Front: Printed Kit Piece cut to 3-3/8" x 3-1/8"

## Note:

I don't have individual instructions for this triple tier card size. I was experimenting when I made it. I've included all of the measurements for you above. The printed pieces are mostly die cuts from the Fun in the Sun Paper Pumpkin kit.