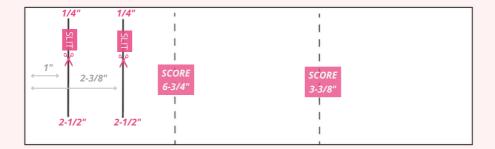

#### KICKSTAND FOR BACK:

7" X 3-1/2" for Portrait Card
7" x 4-1/8" for Landscape Card

MIDDLE TIER:

10-1/4" X 3-1/8"

**SCORE** 6-3/4" & 3-3/8

**SLITS** 

From the edge at 1" & 2-3/8" Cut slit from 1/4" to 2-1/2"