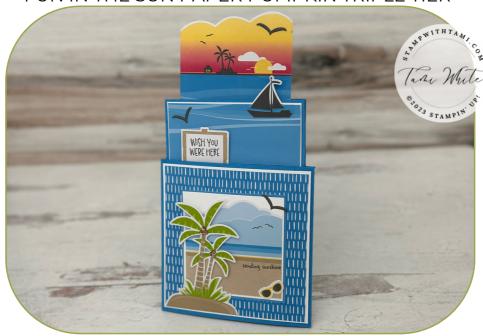

FUN IN THE SUN PAPER PUMPKIN TRIPLE TIER

SEE TEMPLATE AND VIDEO FOR HELP CREATING THE FOLD

#### CARD BASE PANELS

- Bottom Tier: 10-1/2" x 5" Scored at 5" & 10
- Middle Tier: 9-1/2" x 4" Scored at 4-1/2" & 9"
- Top Tier is one of the printed kit pieces
- Strips: 5" x 1/2" (2)

#### MATS

- White Middle Tier: 4-1/4" x 2-1/4"
- Azure Front: 3-5/8" x 3-3/8"
- White Front: 3-1/2" x 3-1/4"

# PRINTED PAPER

- Bottom Tier: 4-5/8" X 4-5/8"
  - Basics Designer Series Paper
- Middle Tier: 4-1/8" X 2-1/8"
  - Printed kit piece
- Front: Printed Kit Piece cut to 3-3/8" x 3-1/8"

## Note:

I don't have individual instructions for this triple tier card size. I was experimenting when I made it. I've included all of the measurements for you above. The printed pieces are mostly die cuts from the Fun in the Sun Paper Pumpkin kit.

### **BACK**

- White Bottom Tier: 4-3/4" X 4-3/4"
   Middle Tier Azure Back: 4-3/8" x 1-1/2"
  - Bottom Tier White Back: 4-3/4" x 4-3/4"
  - Kickstand for the back: 4-3/4" x 8-1/2"
    - Score at 3", 6", 7" & 8"

# **TOP TIER:**

3" X 3"

#### KICKSTAND FOR BACK:

7" X 3-1/2" for Portrait Card
7" x 4-1/8" for Landscape Card

MIDDLE TIER:

10-1/4" X 3-1/8"

**SCORE** 6-3/4" & 3-3/8

**SLITS** 

From the edge at 1" & 2-3/8" Cut slit from 1/4" to 2-1/2"

#### BOTTOM TIER SLIDER STRIP: 5" X 1"

# **BOTTOM TIER:**

11" X 4-1/2"

**SCORE** 7-3/4" & 3-7/8"

SLITS

From the edge at 3/8" & 2-1/4" Cut slit from 1/2" to 3"

I've modified the bottom tier to work with 8-1/2" x 11" card stock. If you have 12" x 12" card stock use 11-5/8" x 4-1/2" for the base.