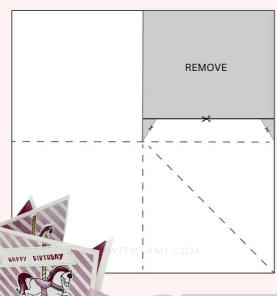

#### **INSTRUCTIONS**

- Create the card base:
  - Score at 2-3/4" on either side.
  - Score a diagonal from 1 corner to the center.
  - Cut down 2-1/4" across the quarter above the scored panel to create the tab.
  - Taper the edges of the tab on either side per template.
  - Repeat above steps with all (4) 5-1/2" x 5-1/2" panels.
  - Attach the 4 panels together with Seal + Adhesive (See video for help).
- Attach the ribbon to the front and back of the card base before attaching designer paper (see video).
- Stamp the images you'd like to use in Memento Black and Stampin' Blends Markers and cut out with dies.
- Assemble the card with Seal Adhesive .
- Attach the sequins.

## 6" X 6"

- Cut 4 panels 6" x 6" each.
- Score at 3" on either side.
- Score a diagonal from 1 corner to the center.
- Cut down 2-1/2" across the quarter above the scored panel to create the tab.
- Taper the edges of the tab on either side.

### 5-1/2" X 5-1/2"

- Cut 4 panels 5-1/2" x 5-1/2".
- Score at 2-3/4" on either side.
- Score a diagonal from 1 corner to the center.
- Cut down 2-1/4" across the quarter above the scored panel to create the tab.
- Taper the edges of the tab on either side.