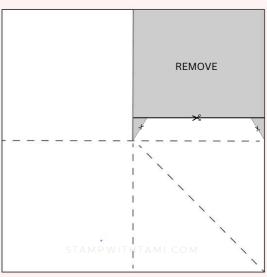

#### **INSTRUCTIONS**

- Create the card base:
  - Score at 2-3/4" on either side.
  - Score a diagonal from 1 corner to the center.
  - Cut down 2-1/4" across the quarter above the scored panel to create the tab.
  - Taper the edges of the tab on either side per template.
  - Repeat above steps with all (4) 5-1/2" x 5-1/2" panels.
  - Attach the 4 panels together with Seal + Adhesive (See video for help).
- Attach the ribbon to the front and back of the card base before attaching designer paper (see video).
- Stamp the images you'd like to use in Memento Black and Stampin' Blends Markers and cut out with dies.
- Assemble the card with Seal Adhesive .
- Attach the sequins.

## 6" X 6"

- Cut 4 panels 6" x 6" each.
- Score at 3" on either side.
- Score a diagonal from 1 corner to the center.
- Cut down 2-1/2" across the quarter above the scored panel to create the tab.
- Taper the edges of the tab on either side.

### 5-1/2" X 5-1/2"

- Cut 4 panels 5-1/2" x 5-1/2".
- Score at 2-3/4" on either side.
- Score a diagonal from 1 corner to the center.
- Cut down 2-1/4" across the quarter above the scored panel to create the tab.
- Taper the edges of the tab on either side.