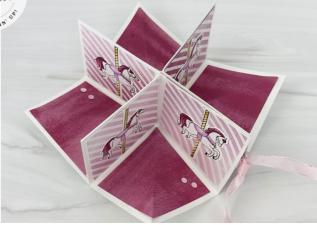

CAROUSEL HORSE CAROUSEL FUN FOLD CARD

#### **INSTRUCTIONS**

- Create the card base:
  - Score at 2-3/4" on either side.
  - Score a diagonal from 1 corner to the center.
  - Cut down 2-1/4" across the quarter above the scored panel to create the tab.
  - Taper the edges of the tab on either side per template.
  - Repeat above steps with all (4) 5-1/2" x 5-1/2" panels.
  - Attach the 4 panels together with Seal + Adhesive (See video for help).
- Attach the ribbon to the front and back of the card base before attaching designer paper (see video).
- Stamp the images you'd like to use in Memento Black and Stampin' Blends Markers and cut out with dies.
- Assemble the card with Seal Adhesive .
- Attach the sequins.

# Carousel Horses Card Photos

Tami White tami@stampwithtami.com www.stampwithtami.com

- Carousel Fun Fold -

Tami White tami@stampwithtami.com www.stampwithtami.com