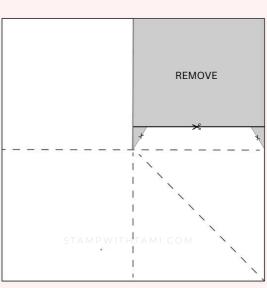

#### **INSTRUCTIONS**

- Create the card base:
  - Score at 2-3/4" on either side.
  - Score a diagonal from 1 corner to the center.
  - Cut down 2-1/4" across the quarter above the scored panel to create the tab.
  - Taper the edges of the tab on either side per template.
  - Repeat above steps with all (4) 5-1/2" x 5-1/2" panels.
  - Attach the 4 panels together with Seal + Adhesive (See video for help).
- Attach the ribbon to the front and back of the card base before attaching designer paper (see video).
- Stamp the images you'd like to use in Memento Black and Stampin' Blends Markers and cut out with dies.
- Assemble the card with Seal Adhesive .
- Attach the sequins.

## 6" X 6"

- Cut 4 panels 6" x 6" each.
- Score at 3" on either side.
- Score a diagonal from 1 corner to the center.
- Cut down 2-1/2" across the quarter above the scored panel to create the tab.
- Taper the edges of the tab on either side.

### 5-1/2" X 5-1/2"

- Cut 4 panels 5-1/2" x 5-1/2".
- Score at 2-3/4" on either side.
- Score a diagonal from 1 corner to the center.
- Cut down 2-1/4" across the quarter above the scored panel to create the tab.
- Taper the edges of the tab on either side.