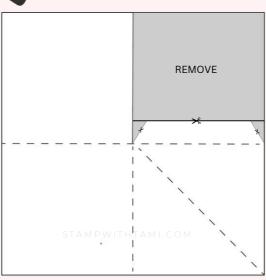

#### **INSTRUCTIONS**

- Create the card base:
  - Score at 2-3/4" on either side.
  - Score a diagonal from 1 corner to the center.
  - Cut down 2-1/4" across the quarter above the scored panel to create the tab.
  - Taper the edges of the tab on either side per template.
  - Repeat above steps with all (4) 5-1/2" x 5-1/2" panels.
  - Attach the 4 panels together with Seal + Adhesive (See video for help).
- Attach the ribbon to the front and back of the card base before attaching designer paper (see video).
- Stamp the images you'd like to use in Memento Black and Stampin' Blends Markers and cut out with dies.
- Assemble the card with Seal Adhesive .
- Attach the sequins.

## 6" X 6"

- Cut 4 panels 6" x 6" each.
- Score at 3" on either side.
- Score a diagonal from 1 corner to the center.
- Cut down 2-1/2" across the quarter above the scored panel to create the tab.
- Taper the edges of the tab on either side.

### 5-1/2" X 5-1/2"

- Cut 4 panels 5-1/2" x 5-1/2".
- Score at 2-3/4" on either side.
- Score a diagonal from 1 corner to the center.
- Cut down 2-1/4" across the quarter above the scored panel to create the tab.
- Taper the edges of the tab on either side.