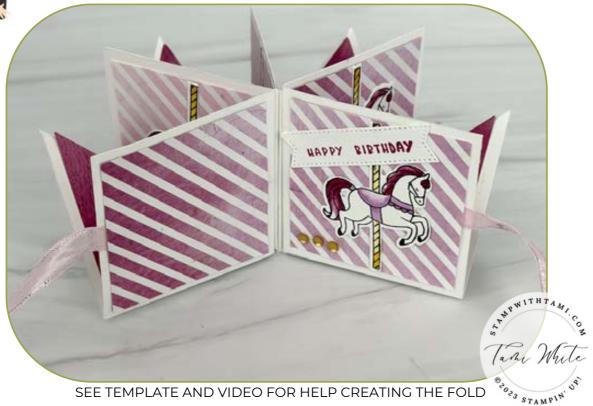

CAROUSEL HORSE CAROUSEL FUN FOLD CARD

#### **INSTRUCTIONS**

- Create the card base:
  - Score at 2-3/4" on either side.
  - Score a diagonal from 1 corner to the center.
  - Cut down 2-1/4" across the quarter above the scored panel to create the tab.
  - Taper the edges of the tab on either side per template.
  - Repeat above steps with all (4) 5-1/2" x 5-1/2" panels.
  - Attach the 4 panels together with Seal + Adhesive (See video for help).
- Attach the ribbon to the front and back of the card base before attaching designer paper (see video).
- Stamp the images you'd like to use in Memento Black and Stampin' Blends Markers and cut out with dies.
- Assemble the card with Seal Adhesive .
- Attach the sequins.

# Carousel Horses Card Photos

Tami White tami@stampwithtami.com www.stampwithtami.com

- Carousel Fun Fold -

Tami White tami@stampwithtami.com www.stampwithtami.com