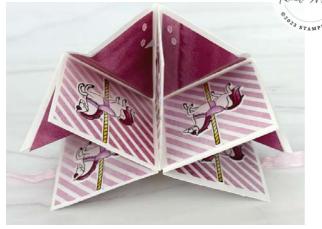

CAROUSEL HORSE CAROUSEL FUN FOLD CARD

#### **INSTRUCTIONS**

- Create the card base:
  - Score at 2-3/4" on either side.
  - Score a diagonal from 1 corner to the center.
  - Cut down 2-1/4" across the quarter above the scored panel to create the tab.
  - Taper the edges of the tab on either side per template.
  - Repeat above steps with all (4) 5-1/2" x 5-1/2" panels.
  - Attach the 4 panels together with Seal + Adhesive (See video for help).
- Attach the ribbon to the front and back of the card base before attaching designer paper (see video).
- Stamp the images you'd like to use in Memento Black and Stampin' Blends Markers and cut out with dies.
- Assemble the card with Seal Adhesive .
- Attach the sequins.

# Carousel Horses Card Photos

Tami White tami@stampwithtami.com www.stampwithtami.com

- Carousel Fun Fold -

Tami White tami@stampwithtami.com www.stampwithtami.com