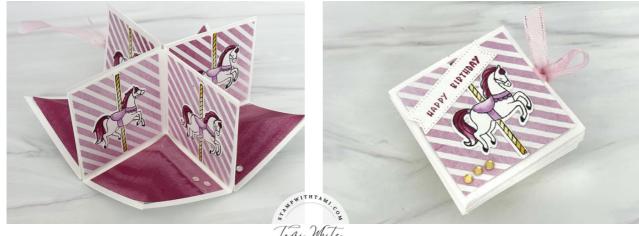

CAROUSEL HORSE CAROUSEL FUN FOLD CARD

#### **INSTRUCTIONS**

- Create the card base:
  - Score at 2-3/4" on either side.
  - Score a diagonal from 1 corner to the center.
  - Cut down 2-1/4" across the quarter above the scored panel to create the tab.
  - Taper the edges of the tab on either side per template.
  - Repeat above steps with all (4) 5-1/2" x 5-1/2" panels.
  - Attach the 4 panels together with Seal + Adhesive (See video for help).
- Attach the ribbon to the front and back of the card base before attaching designer paper (see video).
- Stamp the images you'd like to use in Memento Black and Stampin' Blends Markers and cut out with dies.
- Assemble the card with Seal Adhesive .
- Attach the sequins.

# Carousel Horses Card Photos

Tami White tami@stampwithtami.com www.stampwithtami.com

- Carousel Fun Fold -

Tami White tami@stampwithtami.com www.stampwithtami.com