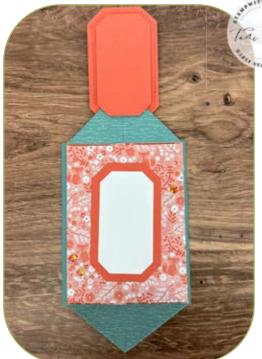

WELCOME INN DOUBLE ARROW POINT FUN FOLD

SEE VIDEO FOR HELP CREATING THE FOLD

## **CUTS**

- Night of Navy / Lost Lagoon Card Base: 5-1/2" x 4-1/4"
- Print Background from Card Base: 5-1/4" x 4"
- Print or Designer Paper "Points" (2) 4" x 3"
- Scraps: Boho Blue, Night of Navy, Calypso Coral, Basic White & Die cuts from the kit

## **INSTRUCTIONS**

- Using the Stampin' Cut & Emboss Machine:
  - Boho Blue/Calypso Coral for Mats: 3rd Largest Countryside Die x 2
  - Boho Blue/Calypso Coral for backing to the mat: 4th Largest Countryside Die x 2
  - Basic White for inside: 4th Largest Countryside Die x 2
  - Night of Navy (or Navy Card Front): 4th Largest Countryside Die
  - Flower Die Cut from kit: 4th Largest Countryside Die
  - Using the Countryside Embossing Folder texture any desired panels/die cuts
- Blue Card: Stamp the word "friend" on the Balmy blue label from the kit.
- Calypso Coral: Stamp the Countryside Inn Stamp on the Calypso Coral die cut
- Score the 2 DSP Point panels:
  - o On the 3" side score 1"
  - Measure in 2" and mark on the back. Then score from the 1" score line to the 2" mark on either side and fold to create the arrow points.
- Assemble the 2 DSP point panel to the top and bottom of the DSP.
- Assemble the card with Seal Adhesive. See the video for help.
- Attach embellishments.