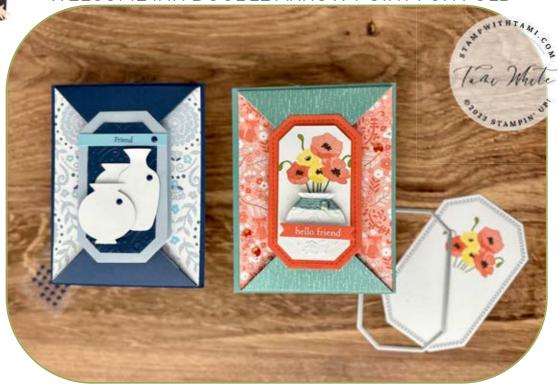

WELCOME INN DOUBLE ARROW POINT FUN FOLD

SEE VIDEO FOR HELP CREATING THE FOLD

## **CUTS**

- Night of Navy / Lost Lagoon Card Base: 5-1/2" x 4-1/4"
- Print Background from Card Base: 5-1/4" x 4"
- Print or Designer Paper "Points" (2) 4" x 3"
- Scraps: Boho Blue, Night of Navy, Calypso Coral, Basic White & Die cuts from the kit

## **INSTRUCTIONS**

- Using the Stampin' Cut & Emboss Machine:
  - Boho Blue/Calypso Coral for Mats: 3rd Largest Countryside Die x 2
  - Boho Blue/Calypso Coral for backing to the mat: 4th Largest Countryside Die x 2
  - Basic White for inside: 4th Largest Countryside Die x 2
  - Night of Navy (or Navy Card Front): 4th Largest Countryside Die
  - Flower Die Cut from kit: 4th Largest Countryside Die
  - Using the Countryside Embossing Folder texture any desired panels/die cuts
- Blue Card: Stamp the word "friend" on the Balmy blue label from the kit.
- Calypso Coral: Stamp the Countryside Inn Stamp on the Calypso Coral die cut
- Score the 2 DSP Point panels:
  - o On the 3" side score 1"
  - Measure in 2" and mark on the back. Then score from the 1" score line to the 2" mark on either side and fold to create the arrow points.
- Assemble the 2 DSP point panel to the top and bottom of the DSP.
- Assemble the card with Seal Adhesive. See the video for help.
- Attach embellishments.