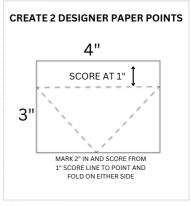

## **INSTRUCTIONS**

- Using the Stampin' Cut & Emboss Machine:
  - Boho Blue/Calypso Coral for Mats: 3rd Largest Countryside Die x 2
  - Boho Blue/Calypso Coral for backing to the mat: 4th Largest Countryside Die x 2
  - Basic White for inside: 4th Largest Countryside Die x 2
  - Night of Navy (or Navy Card Front): 4th Largest Countryside Die
  - Flower Die Cut from kit: 4th Largest Countryside Die
  - Using the Countryside Embossing Folder texture any desired panels/die cuts
- Blue Card: Stamp the word "friend" on the Balmy blue label from the kit.
- Calypso Coral: Stamp the Countryside Inn Stamp on the Calypso Coral die cut
- Score the 2 DSP Point panels:
  - o On the 3" side score 1"
  - Measure in 2" and mark on the back. Then score from the 1" score line to the 2" mark on either side and fold to create the arrow points.
- Assemble the 2 DSP point panel to the top and bottom of the DSP.
- Assemble the card with Seal Adhesive. See the video for help.
- Attach embellishments.