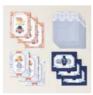

WELCOME INN DOUBLE ARROW POINT FUN FOLD

SEE VIDEO FOR HELP CREATING THE FOLD

## **CUTS**

- Night of Navy / Lost Lagoon Card Base: 5-1/2" x 4-1/4"
- Print Background from Card Base: 5-1/4" x 4"
- Print or Designer Paper "Points" (2) 4" x 3"
- Scraps: Boho Blue, Night of Navy, Calypso Coral, Basic White & Die cuts from the kit

## **INSTRUCTIONS**

- Using the Stampin' Cut & Emboss Machine:
  - Boho Blue/Calypso Coral for Mats: 3rd Largest Countryside Die x 2
  - Boho Blue/Calypso Coral for backing to the mat: 4th Largest Countryside Die x 2
  - Basic White for inside: 4th Largest Countryside Die x 2
  - Night of Navy (or Navy Card Front): 4th Largest Countryside Die
  - Flower Die Cut from kit: 4th Largest Countryside Die
  - Using the Countryside Embossing Folder texture any desired panels/die cuts
- Blue Card: Stamp the word "friend" on the Balmy blue label from the kit.
- Calypso Coral: Stamp the Countryside Inn Stamp on the Calypso Coral die cut
- Score the 2 DSP Point panels:
  - o On the 3" side score 1"
  - Measure in 2" and mark on the back. Then score from the 1" score line to the 2" mark on either side and fold to create the arrow points.
- Assemble the 2 DSP point panel to the top and bottom of the DSP.
- Assemble the card with Seal Adhesive. See the video for help.
- Attach embellishments.