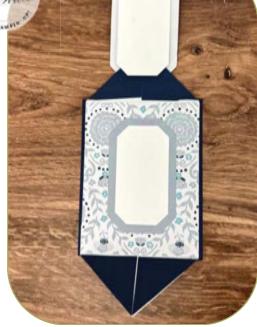

WELCOME INN DOUBLE ARROW POINT FUN FOLD

SEE VIDEO FOR HELP CREATING THE FOLD

## **CUTS**

- Night of Navy / Lost Lagoon Card Base: 5-1/2" x 4-1/4"
- Print Background from Card Base: 5-1/4" x 4"
- Print or Designer Paper "Points" (2) 4" x 3"
- Scraps: Boho Blue, Night of Navy, Calypso Coral, Basic White & Die cuts from the kit

## **INSTRUCTIONS**

- Using the Stampin' Cut & Emboss Machine:
  - Boho Blue/Calypso Coral for Mats: 3rd Largest Countryside Die x 2
  - Boho Blue/Calypso Coral for backing to the mat: 4th Largest Countryside Die x 2
  - Basic White for inside: 4th Largest Countryside Die x 2
  - Night of Navy (or Navy Card Front): 4th Largest Countryside Die
  - Flower Die Cut from kit: 4th Largest Countryside Die
  - Using the Countryside Embossing Folder texture any desired panels/die cuts
- Blue Card: Stamp the word "friend" on the Balmy blue label from the kit.
- Calypso Coral: Stamp the Countryside Inn Stamp on the Calypso Coral die cut
- Score the 2 DSP Point panels:
  - o On the 3" side score 1"
  - Measure in 2" and mark on the back. Then score from the 1" score line to the 2" mark on either side and fold to create the arrow points.
- Assemble the 2 DSP point panel to the top and bottom of the DSP.
- Assemble the card with Seal Adhesive. See the video for help.
- Attach embellishments.