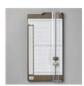

WELCOME INN DOUBLE ARROW POINT FUN FOLD

SEE VIDEO FOR HELP CREATING THE FOLD

## **CUTS**

- Night of Navy / Lost Lagoon Card Base: 5-1/2" x 4-1/4"
- Print Background from Card Base: 5-1/4" x 4"
- Print or Designer Paper "Points" (2) 4" x 3"
- Scraps: Boho Blue, Night of Navy, Calypso Coral, Basic White & Die cuts from the kit

## **INSTRUCTIONS**

- Using the Stampin' Cut & Emboss Machine:
  - Boho Blue/Calypso Coral for Mats: 3rd Largest Countryside Die x 2
  - Boho Blue/Calypso Coral for backing to the mat: 4th Largest Countryside Die x 2
  - Basic White for inside: 4th Largest Countryside Die x 2
  - Night of Navy (or Navy Card Front): 4th Largest Countryside Die
  - Flower Die Cut from kit: 4th Largest Countryside Die
  - Using the Countryside Embossing Folder texture any desired panels/die cuts
- Blue Card: Stamp the word "friend" on the Balmy blue label from the kit.
- Calypso Coral: Stamp the Countryside Inn Stamp on the Calypso Coral die cut
- Score the 2 DSP Point panels:
  - o On the 3" side score 1"
  - Measure in 2" and mark on the back. Then score from the 1" score line to the 2" mark on either side and fold to create the arrow points.
- Assemble the 2 DSP point panel to the top and bottom of the DSP.
- Assemble the card with Seal Adhesive. See the video for help.
- Attach embellishments.