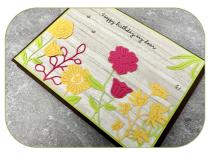

### IN COLOR CARD SET

#### CUTS

- Early Espresso Card Base: 5-1/2" x 8-1/2" scored in half
- Parakeet Party: 5-1/4" x 4"
- One Horse Open Sleigh DSP: 5" x 3-3/4"
- Scraps: Melon Mambo, Parakeet Party & Daffodil Delight

### INSTRUCTIONS

- Stamp the words on the top of the Designer Paper in Early Espresso ink.
- Using the Stampin' Cut & Emboss Machine cut several flowers and foliage die cuts from Melon Mambo, Parakeet Party & Daffodil Delight. Tip: Attach an adhesive sheet before cutting to make it easier to attach to the card.
- Assemble the card with Seal Adhesive & Stampin' Dimensionals.
- Attach Rhinestones.