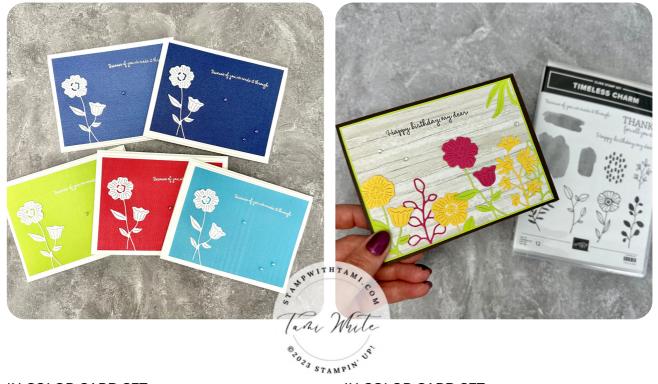

### IN COLOR CARD SET

#### CUTS

- Basic White Card Base: 5-1/2" x 8-1/2" scored in half
- Basic White: 5-3/8" x 4-1/8"
- Basic White: 5-1/4" x 4"
- In Color Specialty Paper: 5-1/8" x 3-7/8"
- Scraps: Basic White

## INSTRUCTIONS

- Heat emboss the words in white. Tip: Use the Emboss Buddy in the Tool kit first to keep the static down.
- Using the Stampin' Cut & Emboss Machine cut the flowers from Basic White paper. Tip: Attach an adhesive sheet before cutting to make it easier to attach to the card.
- Assemble the card with Seal Adhesive & Stampin' Dimensionals.

#### CUTS

- Early Espresso Card Base: 5-1/2" x 8-1/2" scored in half
- Parakeet Party: 5-1/4" x 4"
- One Horse Open Sleigh DSP: 5" x 3-3/4"
- Scraps: Melon Mambo, Parakeet Party & Daffodil Delight

### INSTRUCTIONS

- Stamp the words on the top of the Designer Paper in Early Espresso ink.
- Using the Stampin' Cut & Emboss Machine cut several flowers and foliage die cuts from Melon Mambo, Parakeet Party & Daffodil Delight. Tip: Attach an adhesive sheet before cutting to make it easier to attach to the card.
- Assemble the card with Seal Adhesive & Stampin' Dimensionals.
- Attach Rhinestones.