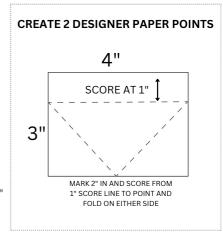

## **CUTS**

- Basic Black Card Base: 5-1/2" x 4-1/4"
- Designer Paper Background: 5-1/4" x 4"
- Berry / Lemon-Lime Designer Paper "Points" (2) 4" x 3"
- Basic Black Front Flap Mats: (2) 4" x 2-1/2" & (2) 3-3/4" x 2-1/4"
  - These were some of the first double point cards and I layered the smaller black mat on top of the larger. But I think it looks better if the smaller is underneath so it doesn't show when you tuck in the bottom point.
- Designer Paper for the front flap: 3-3/4" x 2-1/4"
- Basic Black Mats for inside: (2)  $4" \times 2-1/2"$
- Basic White Inside: 3-3/4' x 2-1/4"
- Scraps: Designer Series Paper planets

## INSTRUCTIONS

- Stamp the words on Designer Paper for the front flap and emboss in white emboss powder.
- Stamp the words on the inside in Memento Black.
- Cut the planets out of Designer Paper.
- Attach the planets to the front with Dimensionals, and inside with Seal Adhesive.
- Score the 2 DSP Point panels:
  - On the 3" side score 1"
  - Measure in 2" and mark on the back. Then score from the 1" score line to the 2" mark on either side and fold to create the arrow points.
- Assemble the 2 DSP point panel to the top and bottom of the DSP.
- Assemble the card with Seal Adhesive. See the video for help.
- Attach the Rhinestones to the card.