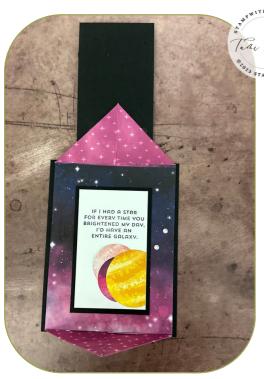

STARGAZING DOUBLE ARROW POINT FUN FOLD

SEE VIDEO FOR HELP CREATING THE FOLD

## **CUTS**

- Basic Black Card Base: 5-1/2" x 4-1/4"
- Designer Paper Background: 5-1/4" x 4"
- Berry / Lemon-Lime Designer Paper "Points" (2) 4" x 3"
- Basic Black Front Flap Mats: (2) 4" x 2-1/2" & (2) 3-3/4" x 2-1/4"
  - These were some of the first double point cards and I layered the smaller black mat on top of the larger. But I think it looks better if the smaller is underneath so it doesn't show when you tuck in the bottom point.
- Designer Paper for the front flap: 3-3/4" x 2-1/4"
- Basic Black Mats for inside: (2)  $4" \times 2-1/2"$
- Basic White Inside: 3-3/4' x 2-1/4"
- Scraps: Designer Series Paper planets

## INSTRUCTIONS

- Stamp the words on Designer Paper for the front flap and emboss in white emboss powder.
- Stamp the words on the inside in Memento Black.
- Cut the planets out of Designer Paper.
- Attach the planets to the front with Dimensionals, and inside with Seal Adhesive.
- Score the 2 DSP Point panels:
  - On the 3" side score 1"
  - Measure in 2" and mark on the back. Then score from the 1" score line to the 2" mark on either side and fold to create the arrow points.
- Assemble the 2 DSP point panel to the top and bottom of the DSP.
- Assemble the card with Seal Adhesive. See the video for help.
- Attach the Rhinestones to the card.