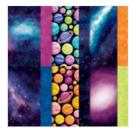

## **CUTS**

- Basic Black Card Base: 5-1/2" x 4-1/4"
- Designer Paper Background: 5-1/4" x 4"
- Berry / Lemon-Lime Designer Paper "Points" (2) 4" x 3"
- Basic Black Front Flap Mats: (2) 4" x 2-1/2" & (2) 3-3/4" x 2-1/4"
  - These were some of the first double point cards and I layered the smaller black mat on top of the larger. But I think it looks better if the smaller is underneath so it doesn't show when you tuck in the bottom point.
- Designer Paper for the front flap: 3-3/4" x 2-1/4"
- Basic Black Mats for inside: (2)  $4" \times 2-1/2"$
- Basic White Inside: 3-3/4' x 2-1/4"
- Scraps: Designer Series Paper planets

## INSTRUCTIONS

- Stamp the words on Designer Paper for the front flap and emboss in white emboss powder.
- Stamp the words on the inside in Memento Black.
- Cut the planets out of Designer Paper.
- Attach the planets to the front with Dimensionals, and inside with Seal Adhesive.
- Score the 2 DSP Point panels:
  - On the 3" side score 1"
  - Measure in 2" and mark on the back. Then score from the 1" score line to the 2" mark on either side and fold to create the arrow points.
- Assemble the 2 DSP point panel to the top and bottom of the DSP.
- Assemble the card with Seal Adhesive. See the video for help.
- Attach the Rhinestones to the card.

Stargazing Suite Collection (English) -161189

Reach For The Stars Bundle (English) -161186

Reach For The Stars Cling Stamp Set (English) - 161176

Reach For The Stars Dies -161185

Stargazing 12" X 12" Designer Series Paper - 161175