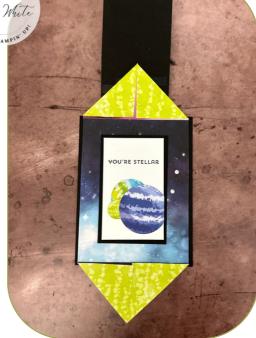

STARGAZING DOUBLE ARROW POINT FUN FOLD

SEE VIDEO FOR HELP CREATING THE FOLD

## **CUTS**

- Basic Black Card Base: 5-1/2" x 4-1/4"
- Designer Paper Background: 5-1/4" x 4"
- Berry / Lemon-Lime Designer Paper "Points" (2) 4" x 3"
- Basic Black Front Flap Mats: (2) 4" x 2-1/2" & (2) 3-3/4" x 2-1/4"
  - These were some of the first double point cards and I layered the smaller black mat on top of the larger. But I think it looks better if the smaller is underneath so it doesn't show when you tuck in the bottom point.
- Designer Paper for the front flap: 3-3/4" x 2-1/4"
- Basic Black Mats for inside: (2)  $4" \times 2-1/2"$
- Basic White Inside: 3-3/4' x 2-1/4"
- Scraps: Designer Series Paper planets

## INSTRUCTIONS

- Stamp the words on Designer Paper for the front flap and emboss in white emboss powder.
- Stamp the words on the inside in Memento Black.
- Cut the planets out of Designer Paper.
- Attach the planets to the front with Dimensionals, and inside with Seal Adhesive.
- Score the 2 DSP Point panels:
  - On the 3" side score 1"
  - Measure in 2" and mark on the back. Then score from the 1" score line to the 2" mark on either side and fold to create the arrow points.
- Assemble the 2 DSP point panel to the top and bottom of the DSP.
- Assemble the card with Seal Adhesive. See the video for help.
- Attach the Rhinestones to the card.