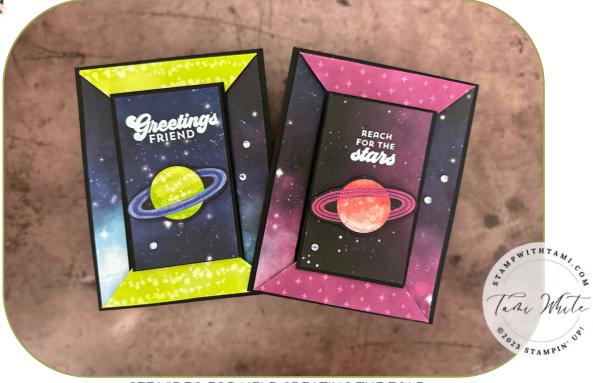

STARGAZING DOUBLE ARROW POINT FUN FOLD

SEE VIDEO FOR HELP CREATING THE FOLD

## **CUTS**

- Basic Black Card Base: 5-1/2" x 4-1/4"
- Designer Paper Background: 5-1/4" x 4"
- Berry / Lemon-Lime Designer Paper "Points" (2) 4" x 3"
- Basic Black Front Flap Mats: (2) 4" x 2-1/2" & (2) 3-3/4" x 2-1/4"
  - These were some of the first double point cards and I layered the smaller black mat on top of the larger. But I think it looks better if the smaller is underneath so it doesn't show when you tuck in the bottom point.
- Designer Paper for the front flap: 3-3/4" x 2-1/4"
- Basic Black Mats for inside: (2)  $4" \times 2-1/2"$
- Basic White Inside: 3-3/4' x 2-1/4"
- Scraps: Designer Series Paper planets

## INSTRUCTIONS

- Stamp the words on Designer Paper for the front flap and emboss in white emboss powder.
- Stamp the words on the inside in Memento Black.
- Cut the planets out of Designer Paper.
- Attach the planets to the front with Dimensionals, and inside with Seal Adhesive.
- Score the 2 DSP Point panels:
  - On the 3" side score 1"
  - Measure in 2" and mark on the back. Then score from the 1" score line to the 2" mark on either side and fold to create the arrow points.
- Assemble the 2 DSP point panel to the top and bottom of the DSP.
- Assemble the card with Seal Adhesive. See the video for help.
- Attach the Rhinestones to the card.