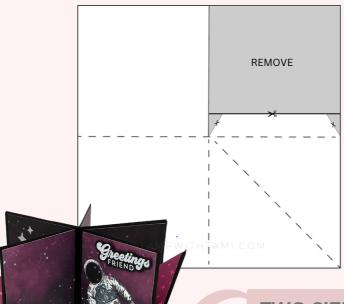

# Garousel Gard TEMPLATE

## TWO SIZE CHOICES

STAMPWITHTAMI.COM

### 6" X 6"

- Cut 4 panels 6" x 6" each.
- Score at 3" on either side.
- Score a diagonal from 1 corner to the center.
- Cut down 2-1/2" across the quarter above the scored panel to create the tab.
- Taper the edges of the tab on either side.

### 5-1/2" X 5-1/2"

- Cut 4 panels 5-1/2" x 5-1/2".
- Score at 2-3/4" on either side.
- Score a diagonal from 1 corner to the center.
- Cut down 2-1/4" across the quarter above the scored panel to create the tab.
- Taper the edges of the tab on either side.