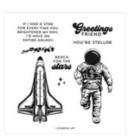

#### **INSTRUCTIONS**

- Create the card base:
  - Score at 3" on either side.
  - Score a diagonal from 1 corner to the center.
  - $\circ~$  Cut down 2-1/2" across the quarter above the scored panel to create the tab.
  - Taper the edges of the tab on either side per template.
  - Repeat above steps with all (4) 6" x 6" panels.
  - Attach the 4 panels together with Seal + Adhesive (See video for help).
- Stamp the words in Versamark on Basic Black scrap and heat emboss in white. Cut out with Paper Snips.
- In Memento Ink stamp the following:
  - Astronaut x3 & Space Shuttle on Basic White
  - The words on 1 of the Designer Paper backing panels.
- Using Stampin' Blends Markers color the top of the Astronaut & Space Shuttle Images.
- Using the Stampin' Cut & Emboss Machine cut:
  - o Planets from Designer Paper with the circle dies. Tip: cut some partial planets from the edges.
  - Astronaut face shield from space patterned paper and smallest circle. x 3
  - Planet Rings, Stars and Shuttle "Flames" from Holographic Specialty Paper.
  - Shuttle & Astronauts. Note You can use dies or use the Paper Snips if you'd like to cut closer to the edge.
- · Attach the Magnets to the front and back of the card base before attaching designer paper.
- Assemble the card.