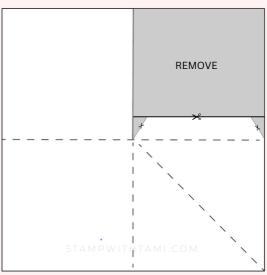

# Garousel Gard TEMPLATE

### 6" X 6"

- Cut 4 panels 6" x 6" each.
- Score at 3" on either side.
- Score a diagonal from 1 corner to the center.
- Cut down 2-1/2" across the quarter above the scored panel to create the tab.
- Taper the edges of the tab on either side.