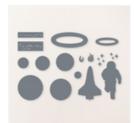

#### **INSTRUCTIONS**

- Create the card base:
  - Score at 3" on either side.
  - Score a diagonal from 1 corner to the center.
  - $\circ~$  Cut down 2-1/2" across the quarter above the scored panel to create the tab.
  - Taper the edges of the tab on either side per template.
  - Repeat above steps with all (4) 6" x 6" panels.
  - Attach the 4 panels together with Seal + Adhesive (See video for help).
- Stamp the words in Versamark on Basic Black scrap and heat emboss in white. Cut out with Paper Snips.
- In Memento Ink stamp the following:
  - Astronaut x3 & Space Shuttle on Basic White
  - The words on 1 of the Designer Paper backing panels.
- Using Stampin' Blends Markers color the top of the Astronaut & Space Shuttle Images.
- Using the Stampin' Cut & Emboss Machine cut:
  - o Planets from Designer Paper with the circle dies. Tip: cut some partial planets from the edges.
  - Astronaut face shield from space patterned paper and smallest circle. x 3
  - Planet Rings, Stars and Shuttle "Flames" from Holographic Specialty Paper.
  - Shuttle & Astronauts. Note You can use dies or use the Paper Snips if you'd like to cut closer to the edge.
- · Attach the Magnets to the front and back of the card base before attaching designer paper.
- Assemble the card.