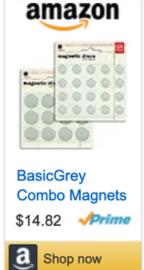

#### **INSTRUCTIONS**

- Create the card base:
  - Score at 3" on either side.
  - Score a diagonal from 1 corner to the center.
  - $\circ~$  Cut down 2-1/2" across the quarter above the scored panel to create the tab.
  - Taper the edges of the tab on either side per template.
  - Repeat above steps with all (4) 6" x 6" panels.
  - Attach the 4 panels together with Seal + Adhesive (See video for help).
- Stamp the words in Versamark on Basic Black scrap and heat emboss in white. Cut out with Paper Snips.
- In Memento Ink stamp the following:
  - Astronaut x3 & Space Shuttle on Basic White
  - The words on 1 of the Designer Paper backing panels.
- Using Stampin' Blends Markers color the top of the Astronaut & Space Shuttle Images.
- Using the Stampin' Cut & Emboss Machine cut:
  - o Planets from Designer Paper with the circle dies. Tip: cut some partial planets from the edges.
  - Astronaut face shield from space patterned paper and smallest circle. x 3
  - Planet Rings, Stars and Shuttle "Flames" from Holographic Specialty Paper.
  - Shuttle & Astronauts. Note You can use dies or use the Paper Snips if you'd like to cut closer to the edge.
- · Attach the Magnets to the front and back of the card base before attaching designer paper.
- Assemble the card.