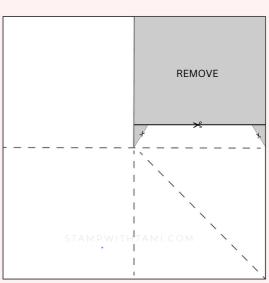

# Garousel Gard TEMPLATE

## TWO SIZE CHOICES

STAMPWITHTAMI.COM

### 5-1/2" X 5-1/2"

- Cut 4 panels 5-1/2" x 5-1/2".
- Score at 2-3/4" on either side.
- Score a diagonal from 1 corner to the center.
- Cut down 2-1/4" across the quarter above the scored panel to create the tab.
- Taper the edges of the tab on either side.