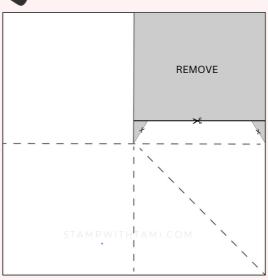

# Garousel Gard TEMPLATE

## TWO SIZE CHOICES

STAMPWITHTAMI.COM

### 6" X 6"

- Cut 4 panels 6" x 6" each.
- Score at 3" on either side.
- Score a diagonal from 1 corner to the center.
- Cut down 2-1/2" across the quarter above the scored panel to create the tab.
- Taper the edges of the tab on either side.