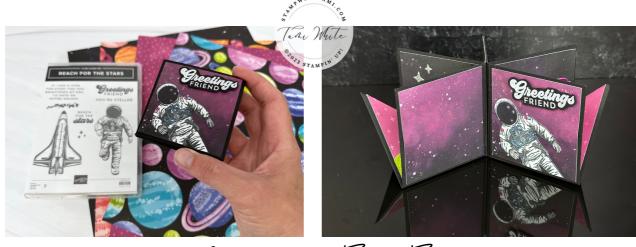

STARGAZING CAROUSEL FUN FOLD CARD

### **CUTS**

- Basic Black: (4) 6" x 6"
- Berry Burst Designer Paper for the bottom: (4) 2-3/4" x 2-3/4" scored on the diagonal
- Space Pattern Designer Paper for the backs: (10) 2-3/4" x 2-3/4"
- Scraps: Designer Paper Planets, Holographic Trio, Basic Black and Basic White

#### **INSTRUCTIONS**

- Create the card base:
  - Score at 3" on either side.
  - Score a diagonal from 1 corner to the center.
  - $\circ~$  Cut down 2-1/2" across the quarter above the scored panel to create the tab.
  - Taper the edges of the tab on either side per template.
  - Repeat above steps with all (4) 6" x 6" panels.
  - Attach the 4 panels together with Seal + Adhesive (See video for help).
- Stamp the words in Versamark on Basic Black scrap and heat emboss in white. Cut out with Paper Snips.
- In Memento Ink stamp the following:
  - Astronaut x3 & Space Shuttle on Basic White
  - The words on 1 of the Designer Paper backing panels.
- Using Stampin' Blends Markers color the top of the Astronaut & Space Shuttle Images.
- Using the Stampin' Cut & Emboss Machine cut:
  - o Planets from Designer Paper with the circle dies. Tip: cut some partial planets from the edges.
  - Astronaut face shield from space patterned paper and smallest circle. x 3
  - Planet Rings, Stars and Shuttle "Flames" from Holographic Specialty Paper.
  - Shuttle & Astronauts. Note You can use dies or use the Paper Snips if you'd like to cut closer to the edge.
- · Attach the Magnets to the front and back of the card base before attaching designer paper.
- Assemble the card.