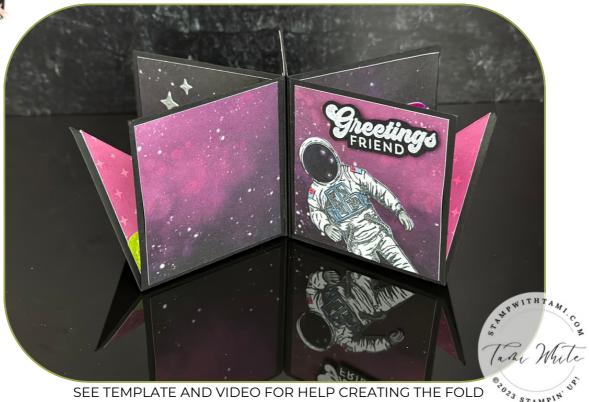

STARGAZING CAROUSEL FUN FOLD CARD

#### **INSTRUCTIONS**

- Create the card base:
  - Score at 3" on either side.
  - Score a diagonal from 1 corner to the center.
  - $\circ~$  Cut down 2-1/2" across the quarter above the scored panel to create the tab.
  - Taper the edges of the tab on either side per template.
  - Repeat above steps with all (4) 6" x 6" panels.
  - Attach the 4 panels together with Seal + Adhesive (See video for help).
- Stamp the words in Versamark on Basic Black scrap and heat emboss in white. Cut out with Paper Snips.
- In Memento Ink stamp the following:
  - Astronaut x3 & Space Shuttle on Basic White
  - The words on 1 of the Designer Paper backing panels.
- Using Stampin' Blends Markers color the top of the Astronaut & Space Shuttle Images.
- Using the Stampin' Cut & Emboss Machine cut:
  - o Planets from Designer Paper with the circle dies. Tip: cut some partial planets from the edges.
  - Astronaut face shield from space patterned paper and smallest circle. x 3
  - Planet Rings, Stars and Shuttle "Flames" from Holographic Specialty Paper.
  - Shuttle & Astronauts. Note You can use dies or use the Paper Snips if you'd like to cut closer to the edge.
- · Attach the Magnets to the front and back of the card base before attaching designer paper.
- Assemble the card.

# Stargazing Carousel Card Photos

Tami White tami@stampwithtami.com www.stampwithtami.com

- Carousel Fun Fold -

Tami White tami@stampwithtami.com www.stampwithtami.com