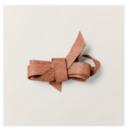

## Carousel Horse Shimmer Cards & Treat Bags

Tami White tami@stampwithtami.com www.stampwithtami.com

Carousel Horses Bundle - 161466

Carousel Horses Photopolymer Stamp Set (English) - 161463

Carousel Horses Dies - 161465

## **INSTRUCTIONS**

- Stamp the words and banner for the bag and card on Basic White.
- Stamp 2 carousel horses on Basic White.
- Using the Stampin' Cut & Emboss Machine cut:
  - Cut the bag words with the smallest Tailored Tag.
  - Cut the 2nd smallest tag in the coordinating In Color.
  - Cut the card word banner.
  - Cut the carousel horses.
  - Cut the largest Stylish Shapes Circle die from the front of the bag (see video for tips).
  - Cut the 3 largest Stylish Shapes circle from the coordinating In Color Shimmer Paper.
- Using Seal Adhesive attach the Window Sheet behind the circle cut out. from the bag and the Carousel Horse to the front.
- Attach the 2 tags together, punch 2 holes in the top of the bag and attach the tag with ribbon.
- Using Seal Adhesive attach the circle cut from the front of the bag and the smaller circle to the Shimmer panel and attach ribbon and then attach to the card base.
- Attach the word banner and the carousel horse to the card with Stampin' Dimensionals.
- Attach the coordinating In Color Dots.