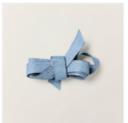

## Carousel Horse Shimmer Cards & Treat Bags

Tami White tami@stampwithtami.com www.stampwithtami.com

Carousel Horses Bundle - 161466

Carousel Horses Photopolymer Stamp Set (English) - 161463

Carousel Horses Dies - 161465

## **INSTRUCTIONS**

- Stamp the words and banner for the bag and card on Basic White.
- Stamp 2 carousel horses on Basic White.
- Using the Stampin' Cut & Emboss Machine cut:
  - Cut the bag words with the smallest Tailored Tag.
  - Cut the 2nd smallest tag in the coordinating In Color.
  - Cut the card word banner.
  - Cut the carousel horses.
  - Cut the largest Stylish Shapes Circle die from the front of the bag (see video for tips).
  - Cut the 3 largest Stylish Shapes circle from the coordinating In Color Shimmer Paper.
- Using Seal Adhesive attach the Window Sheet behind the circle cut out. from the bag and the Carousel Horse to the front.
- Attach the 2 tags together, punch 2 holes in the top of the bag and attach the tag with ribbon.
- Using Seal Adhesive attach the circle cut from the front of the bag and the smaller circle to the Shimmer panel and attach ribbon and then attach to the card base.
- Attach the word banner and the carousel horse to the card with Stampin' Dimensionals.
- Attach the coordinating In Color Dots.