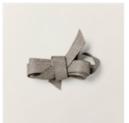

## Carousel Horse Shimmer Cards & Treat Bags

Tami White tami@stampwithtami.com www.stampwithtami.com

Carousel Horses Bundle - 161466

Carousel Horses Photopolymer Stamp Set (English) - 161463

Carousel Horses Dies - 161465

## **INSTRUCTIONS**

- Stamp the words and banner for the bag and card on Basic White.
- Stamp 2 carousel horses on Basic White.
- Using the Stampin' Cut & Emboss Machine cut:
  - Cut the bag words with the smallest Tailored Tag.
  - Cut the 2nd smallest tag in the coordinating In Color.
  - Cut the card word banner.
  - Cut the carousel horses.
  - Cut the largest Stylish Shapes Circle die from the front of the bag (see video for tips).
  - Cut the 3 largest Stylish Shapes circle from the coordinating In Color Shimmer Paper.
- Using Seal Adhesive attach the Window Sheet behind the circle cut out. from the bag and the Carousel Horse to the front.
- Attach the 2 tags together, punch 2 holes in the top of the bag and attach the tag with ribbon.
- Using Seal Adhesive attach the circle cut from the front of the bag and the smaller circle to the Shimmer panel and attach ribbon and then attach to the card base.
- Attach the word banner and the carousel horse to the card with Stampin' Dimensionals.
- Attach the coordinating In Color Dots.