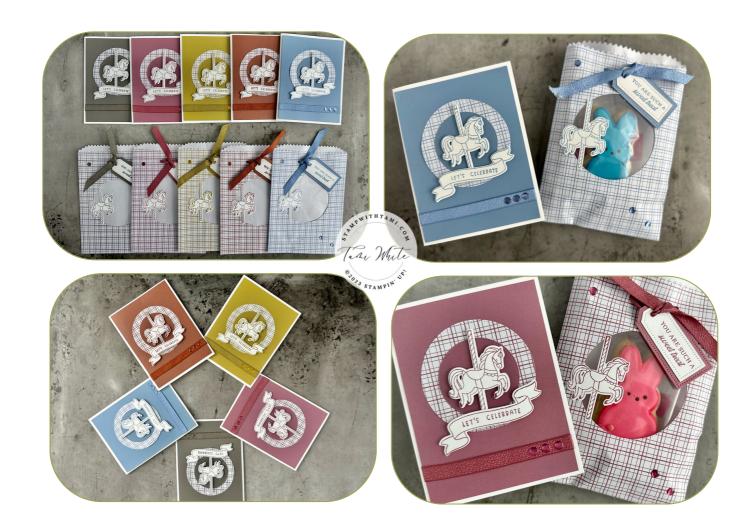

## **CUTS**

- Basic White Card Base: 8-1/2" x 5-1/2" score in half
- Shimmer In Color Layer: 5-1/4" x 4"
- Window Sheet (Treat Bags): 3-1/2" x 3-1/2"
- In Color Treat Bags
- Scraps: In Color card stock, Basic White

## **INSTRUCTIONS**

- Stamp the words and banner for the bag and card on Basic White.
- Stamp 2 carousel horses on Basic White.
- Using the Stampin' Cut & Emboss Machine cut:
  - Cut the bag words with the smallest Tailored Tag.
  - Cut the 2nd smallest tag in the coordinating In Color.
  - Cut the card word banner.
  - Cut the carousel horses.
  - Cut the largest Stylish Shapes Circle die from the front of the bag (see video for tips).
  - Cut the 3 largest Stylish Shapes circle from the coordinating In Color Shimmer Paper.
- Using Seal Adhesive attach the Window Sheet behind the circle cut out. from the bag and the Carousel Horse to the front.
- Attach the 2 tags together, punch 2 holes in the top of the bag and attach the tag with ribbon.
- Using Seal Adhesive attach the circle cut from the front of the bag and the smaller circle to the Shimmer panel and attach ribbon and then attach to the card base.
- Attach the word banner and the carousel horse to the card with Stampin' Dimensionals.
- Attach the coordinating In Color Dots.

## Carousel Horse Shimmer Cards & Treat Bags

Tami White tami@stampwithtami.com www.stampwithtami.com

Carousel Horses Bundle - 161466

Carousel Horses Photopolymer Stamp Set (English) - 161463

Carousel Horses Dies - 161465