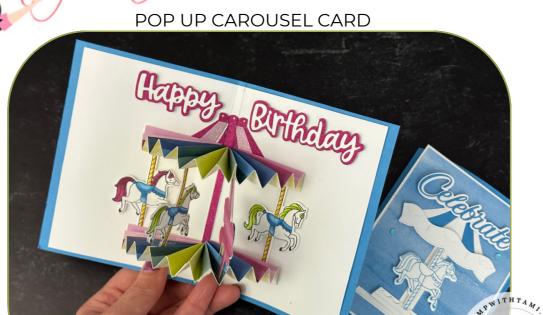

See video for help creating this card.

### INSTRUCTIONS

- Stamp the following:
  - (1) horse in Azure, (4) horses in Memento Ink and color with Stampin' Blends Markers. Optional: apply Wink of Stella Glitter to the horses.
- Using the Stampin' Cut & Emboss Machine cut the following:
  - All of the stamped horses, plus 2 additional from the DSP for the back of the 2 popped out horses.
  - Cut the words from the Wanted to Say Dies (Tip use Adhesive Sheet on the thin die cuts):
    - Celebrate: Thin from Azure & Thick from White.
    - Happy Birthday: Thin from White and Thick from Shimmer Berry Burst.
  - The carousel pieces for the front from white and for the inside from Shimmery Berry and Bubble Bath.
- Assemble the front of the card and attach to the card base.
- Attach the Shimmery carousel die cuts to the inside white card base., then attach the inside to the outside.
- After scoring the accordion strips attach two 2" x 6" panels together to create 12" x 2". Create 2 strips for top and bottom. Then attach to the card base with Foam Strips (see video for help with this step).
- Attach 2 of the colored horses to 1 side of the window sheets, then the DSP die cut horse to the back.
- Attach the horses. 2 on either side of the accordion directly on the card, the other 2 will be attached to the top and bottom accordion pop out (use Seal +).
- Cut the die cut "Happy Birthday" into 2 words. Then attach with Stampin' Dimensions.