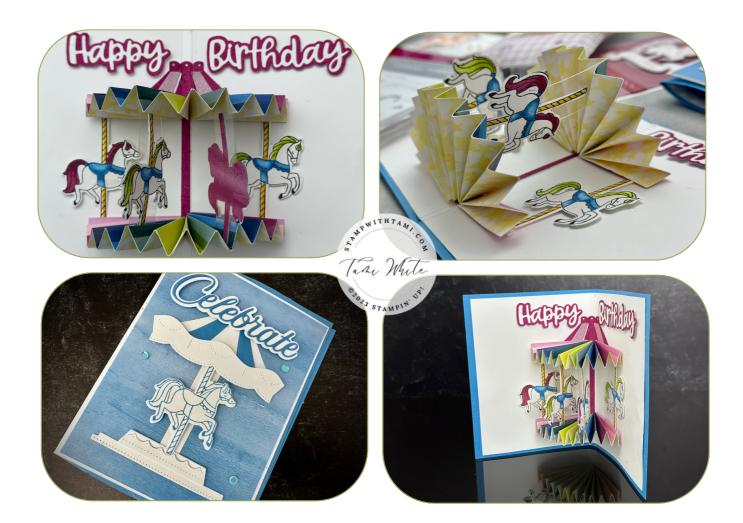

See video for help creating this card.

#### CUTS FRONT

Azure Afternoon Card base: 8-1/2" x 5-1/2"
Scored at 4-11/8" & 4-3/8"

mp wij

- Front White: 5-1/4" x 3-7/8"
- Front Azure DSP" 5-1/8" x 3-3/4"
- Front White & Azure Scraps for die cuts

### **INSIDE CUTS**

- Basic White Inside: 8" x 5-1/4" scored at 3-7/8" & 4-1/8"
- Accordion Inside
- (2): 4" x 6" scored every 1/2" then cut to two 2" x 6" panels
  Window Sheets (2): 2-3/4" x 1"
- Berry Burst Shimmer Strip: 2-3/4" x 1/8"
- Inside Scraps for die cuts: Berry Burst Shimmer, Basic White & DSP.

### INSTRUCTIONS

- Stamp the following:
  - (1) horse in Azure, (4) horses in Memento Ink and color with Stampin' Blends Markers. Optional: apply Wink of Stella Glitter to the horses.
- Using the Stampin' Cut & Emboss Machine cut the following:
  - All of the stamped horses, plus 2 additional from the DSP for the back of the 2 popped out horses.
  - Cut the words from the Wanted to Say Dies (Tip use Adhesive Sheet on the thin die cuts):
    - Celebrate: Thin from Azure & Thick from White.
    - Happy Birthday: Thin from White and Thick from Shimmer Berry Burst.
  - The carousel pieces for the front from white and for the inside from Shimmery Berry and Bubble Bath.
- Assemble the front of the card and attach to the card base.
- Attach the Shimmery carousel die cuts to the inside white card base., then attach the inside to the outside.
- After scoring the accordion strips attach two 2" x 6" panels together to create 12" x 2". Create 2 strips for top and bottom. Then attach to the card base with Foam Strips (see video for help with this step).
- Attach 2 of the colored horses to 1 side of the window sheets, then the DSP die cut horse to the back.
- Attach the horses. 2 on either side of the accordion directly on the card, the other 2 will be attached to the top and bottom accordion pop out (use Seal +).
- Cut the die cut "Happy Birthday" into 2 words. Then attach with Stampin' Dimensions.