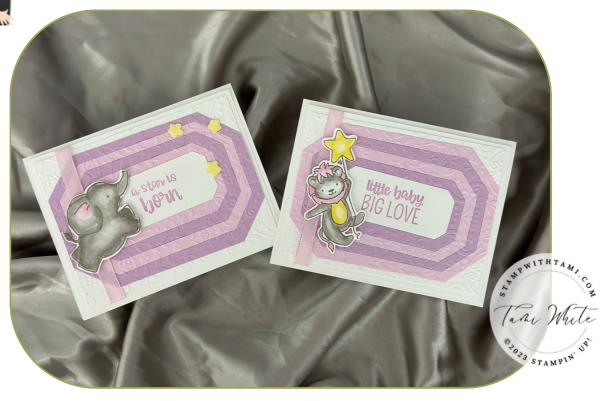

LITTLE DREAMERS CARD

## **INSTRUCTIONS**

- Stamp the animal images in Gray Granite and color with Stampin' Blends Markers.
- Using the Stampin' Cut & Emboss Machine:
  - Cut the animal images.
  - Cut stars dies from Lemon Lolly.
  - Nest and cut the largest 4 Countryside Corner dies from the Freesia & Bubble Bath.
  - Alternate and attach nested die cuts to the white 5-1/4" x 4" panel, then emboss with the Countryside Blossoms Folder.
  - o Cut the 5th smallest Countryside Corners Die from white.
- Stamp the words in Fresh Freesia ink on the white Countryside Corner die cut and attach in the center of the embossed panel.
- Attach the ribbon to the embossed panel with Seal Adhesive.
- Finish assembling the cards.