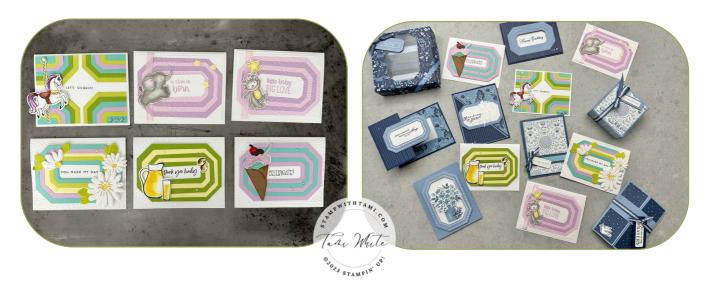

LITTLE DREAMERS CARD

## **INSTRUCTIONS**

- Stamp the animal images in Gray Granite and color with Stampin' Blends Markers.
- Using the Stampin' Cut & Emboss Machine:
  - Cut the animal images.
  - Cut stars dies from Lemon Lolly.
  - Nest and cut the largest 4 Countryside Corner dies from the Freesia & Bubble Bath.
  - Alternate and attach nested die cuts to the white 5-1/4" x 4" panel, then emboss with the Countryside Blossoms Folder.
  - o Cut the 5th smallest Countryside Corners Die from white.
- Stamp the words in Fresh Freesia ink on the white Countryside Corner die cut and attach in the center of the embossed panel.
- Attach the ribbon to the embossed panel with Seal Adhesive.
- Finish assembling the cards.

## Little Dreamers Baby Card Set

Tami White tami@stampwithtami.com www.stampwithtami.com

Little Dreamers Bundle (English) -161579

Little Dreamers Cling Stamp Set (English) - 161569

Little Dreamers Dies - 161578