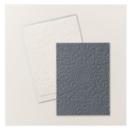

## **INSTRUCTIONS**

- Stamp the animal images in Gray Granite and color with Stampin' Blends Markers.
- Using the Stampin' Cut & Emboss Machine:
  - Cut the animal images.
  - Cut stars dies from Lemon Lolly.
  - Nest and cut the largest 4 Countryside Corner dies from the Freesia & Bubble Bath.
  - Alternate and attach nested die cuts to the white 5-1/4" x 4" panel, then emboss with the Countryside Blossoms Folder.
  - o Cut the 5th smallest Countryside Corners Die from white.
- Stamp the words in Fresh Freesia ink on the white Countryside Corner die cut and attach in the center of the embossed panel.
- Attach the ribbon to the embossed panel with Seal Adhesive.
- Finish assembling the cards.

Countryside Corners Dies -161471

Countryside Blossoms Embossing Folder - 161473

Gray Granite Classic Stampin' Pad - 147118

Fresh Freesia Classic Stampin' Pad - 155611

Fresh Freesia 8-1/2" X 11" Cardstock -155613