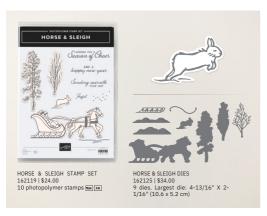

## ONE HORSE OPEN SLEIGH SUITE COLLECTION

The One Horse Open Sleigh Suite Collection includes:

- Horse & Sleigh Bundle 10% BUNDLED SAVING
- One Horse Open Sleigh 6" x 6" (15.2 x 15.2 cm) Designer Series Paper
- Adhesive-Backed Snowflake Assortment

1. HORSE & SLEIGH BUNDLE
162126 | \$58.00 \$52.00
10% BUNDLES SAVINGS Photopolymer • EM FR
Horse & Sleigh Stamp Set +
Horse & Sleigh Dies

2. ONE HORSE OPEN SLEIGH 6" X 6" (15.2 X 15.2 CM) DESIGNER SERIES PAPER 162118 | \$12.50 48 sheets; 4 each of 12 double-sided designs. Acid free, lignin free.