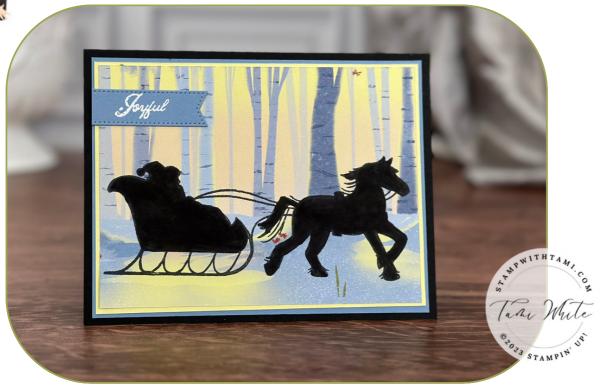

**HORSE & SLEIGH CARD** 

SEE MY PRE-ORDER VIDEO FOR HOW TO MAKE THIS CARD

## **CUTS**

- Basic Black Card Base: 8-1/2" x 5-1/2" scored in half
- Boho Blue: 5-1/4" x 4"
- Lemon Lolly: 5-1/8" x 3-7/8"
- Designer Paper: 5" x 3-3/4"
- Basic White (Inside): 5" x 3-3/4"
- Scrap of Boho Blue for die cut

## **INSTRUCTIONS**

- Stamp the words on the Boho Blue scrap and heat emboss in white.
- Cut out the words with the Stylish Shapes Dies banner.
- Stamp the horse & sleight on the designer paper in Memento Ink.
- Color in the image with the Basic Black Stampin' Write Marker.
- Assemble the card with Seal Adhesive and Stampin' Dimensionals.