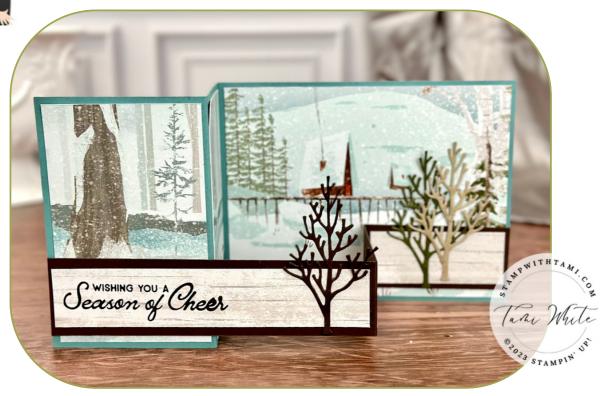

HORSE & SLEIGH DOUBLE Z FOLD CARD

SEE MY PRE-ORDER VIDEO FOR HOW TO MAKE THIS FOLD

## **CUTS**

- Lost Lagoon Card Base: 11" x 4-1/4"
  - Score at 2-3/4" & 5-1/2"
- Early Espresso Z Fold Machanism: 11" x 1-1/4"
  - Score at 2-3/4" & 5-1/2"
- Designer Paper Background: 5-1/4" x 4
- Designer Paper Background: (2) 4" x 2-1/2"
- Woodgrain Designer Paper Z Fold: 5-1/4" x 1"
- Woodgrain Designer Paper Z Fold: (2) 2-1/2" x 1"
- Scraps for tree die cuts: Espresso, Mossy & Crumb Cake

## **INSTRUCTIONS**

- Stamp the words on the 5-1/4" x 1" woodgrain panel.
- Cut the 3 trees.
- Score the card base and z fold with Simply Scoring Tool or Paper Trimmer.
- Attach the Designer Paper panels with Seal Adhesive.
- Attach the Z Fold Mechanism to the card base.
- Attach the trees.
- Tap Wink of Stella over the top for shimmery effect.

## Horse & Sleigh Double Z Fold Card

Tami White tami@stampwithtami.com www.stampwithtami.com

ONE HORSE OPEN SLEIGH SUITE COLLECTION 162130 | \$72.50 • [EN] [FR]

The One Horse Open Sleigh Suite Collection includes: