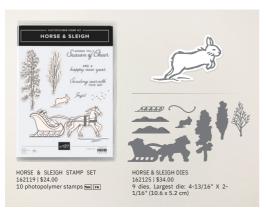

- Horse & Sleigh Bundle 10% BUNDLED SAVING
- One Horse Open Sleigh 6" x 6" (15.2 x 15.2 cm) Designer Series Paper
- Adhesive-Backed Snowflake Assortment

1. HORSE & SLEIGH BUNDLE
162126 | \$58.00 \$52.00
10% BUNDLES SAVINGS Photopolymer • EM FR
Horse & Sleigh Stamp Set +
Horse & Sleigh Dies