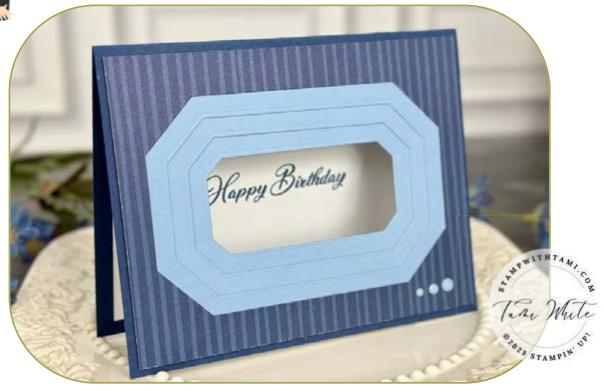

STACKED WINDOW CARD

## **CUTS**

- Night of Navy Cardbase: 8-1/2 x 5-1/2" scored in half
- Designer Paper: 5-1/4" x 4"
- Basic White (Inside): 5" x 3-3/4"
- Boho Blue for die cuts:
  - #1: 4-3/4" x 3-1/2", #2: 4-1/2" x 3-1/4" & #3: 4-1/4" x 3"

## **INSTRUCTIONS**

- Using the Stampin' Cut and Emboss Machine cut:
  - 2nd Largest Countryside Die = Designer Paper
  - o 3rd Largest Countryside Die = 4-3/4 x 3-1/2 Boho
  - 4th Largest Countryside Die = 4-1/2 x 3-1/4 Boho
  - $\circ$  5th Largest Countryside Die = 4-1/4 x 3 Boho
  - 4th Largest Countryside Die cut from the center of the card base.
- Assemble the card with Seal Adhesive.
- Carefully stamp the words through the middle opening.
- Attach Adhesive Backed Solid Gems

## Countryside Stacked Window Card

Tami White tami@stampwithtami.com www.stampwithtami.com

Go To Greetings Cling Stamp Set (English) - 158763

Countryside Corners Dies -161471

Countryside Inn 12" X 12" (30.5 X 30.5 Cm) Designer Series Paper -161467