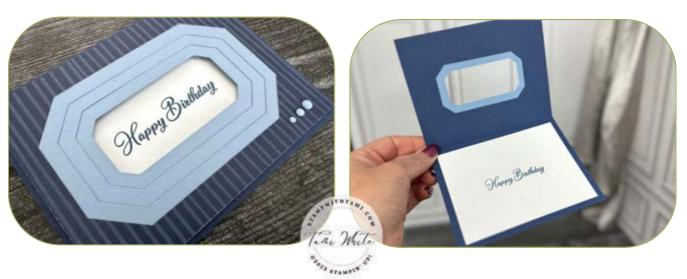

STACKED WINDOW CARD

## **CUTS**

- Night of Navy Cardbase: 8-1/2 x 5-1/2" scored in half
- Designer Paper: 5-1/4" x 4"
- Basic White (Inside): 5" x 3-3/4"
- Boho Blue for die cuts:
  - #1: 4-3/4" x 3-1/2", #2: 4-1/2" x 3-1/4" & #3: 4-1/4" x 3"

## **INSTRUCTIONS**

- Using the Stampin' Cut and Emboss Machine cut:
  - 2nd Largest Countryside Die = Designer Paper
  - o 3rd Largest Countryside Die = 4-3/4 x 3-1/2 Boho
  - 4th Largest Countryside Die = 4-1/2 x 3-1/4 Boho
  - $\circ$  5th Largest Countryside Die = 4-1/4 x 3 Boho
  - 4th Largest Countryside Die cut from the center of the card base.
- Assemble the card with Seal Adhesive.
- Carefully stamp the words through the middle opening.
- Attach Adhesive Backed Solid Gems

## Countryside Stacked Window Card

Tami White tami@stampwithtami.com www.stampwithtami.com

Go To Greetings Cling Stamp Set (English) - 158763

Countryside Corners Dies -161471

Countryside Inn 12" X 12" (30.5 X 30.5 Cm) Designer Series Paper -161467