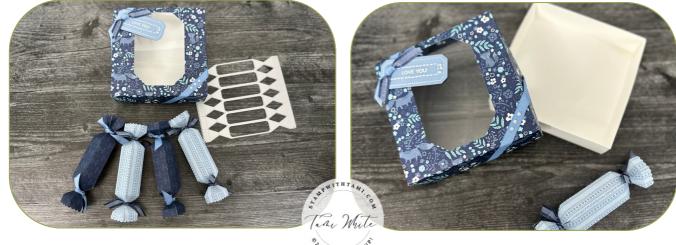

## **PARTY CRACKERS**

- Designer Paper for Cracker Box Die: 6" x 5-1/4" each
- Cut cracker box with die.
- Assemble the cracker boxes and tie ribbon.

### BOX

- BOX BASE CARD STOCK: 10-3/8" X 10-3/8"
- BOX LID DESIGNER PAPER: 10-1/2" X 10-1/2"
- WINDOW SHEET: 5-1/2" X 4"
- SCORE: 1-1/4" & 2-1/2" on all sides
- Cut the corners as shown in yellow on the template
- Cut the largest Countryside Corners die from the center for window (see video)
- Assemble the box with Seal +
- Assemble the rest of the box

# **TAG**

- Stamp the Countryside Corners stamp & words in Versamark on Boho. Emboss in white. (I cut this I image to use on 2 additional cards). See photo.
- Cut the tag out.
- · Attach ribbon.

I used the same stamped Countryside Corners image to make all 3 tags.