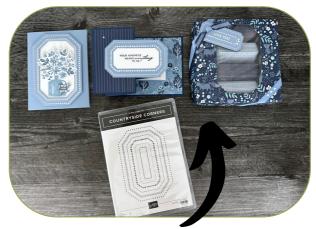

## **PARTY CRACKERS**

- Designer Paper for Cracker Box Die: 6" x 5-1/4" each
- Cut cracker box with die.
- Assemble the cracker boxes and tie ribbon.

### BOX

- BOX BASE CARD STOCK: 10-3/8" X 10-3/8"
- BOX LID DESIGNER PAPER: 10-1/2" X 10-1/2"
- WINDOW SHEET: 5-1/2" X 4"
- SCORE: 1-1/4" & 2-1/2" on all sides
- Cut the corners as shown in yellow on the template
- Cut the largest Countryside Corners die from the center for window (see video)
- Assemble the box with Seal +
- Assemble the rest of the box

# **TAG**

- Stamp the Countryside Corners stamp & words in Versamark on Boho. Emboss in white. (I cut this I image to use on 2 additional cards). See photo.
- Cut the tag out.
- · Attach ribbon.

I used the same stamped Countryside Corners image to make all 3 tags.