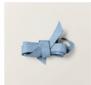

# **TAG**

- Stamp the Countryside Corners stamp & words in Versamark on Boho. Emboss in white. (I cut this I image to use on 2 additional cards). See photo.
- Cut the tag out.
- · Attach ribbon.

I used the same stamped Countryside Corners image to make all 3 tags.