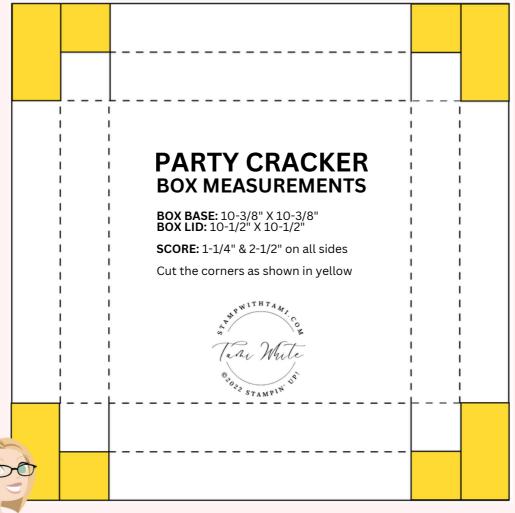

### BOX

- BOX BASE CARD STOCK: 10-3/8" X 10-3/8"
- BOX LID DESIGNER PAPER: 10-1/2" X 10-1/2"
- WINDOW SHEET: 5-1/2" X 4"
- SCORE: 1-1/4" & 2-1/2" on all sides
- Cut the corners as shown in yellow on the template
- Cut the largest Countryside Corners die from the center for window (see video)
- Assemble the box with Seal +
- Assemble the rest of the box

# Party Gracker BOX TEMPLATE