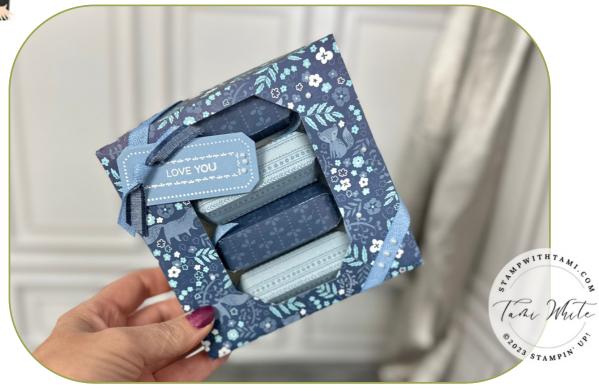

## **PARTY CRACKERS**

- Designer Paper for Cracker Box Die: 6" x 5-1/4" each
- Cut cracker box with die.
- Assemble the cracker boxes and tie ribbon.

### BOX

- BOX BASE CARD STOCK: 10-3/8" X 10-3/8"
- BOX LID DESIGNER PAPER: 10-1/2" X 10-1/2"
- WINDOW SHEET: 5-1/2" X 4"
- SCORE: 1-1/4" & 2-1/2" on all sides
- Cut the corners as shown in yellow on the template
- Cut the largest Countryside Corners die from the center for window (see video)
- Assemble the box with Seal +
- Assemble the rest of the box

# **TAG**

- Stamp the Countryside Corners stamp & words in Versamark on Boho. Emboss in white. (I cut this I image to use on 2 additional cards). See photo.
- Cut the tag out.
- · Attach ribbon.

I used the same stamped Countryside Corners image to make all 3 tags.

# Countryside Party Crackers & Box

Tami White tami@stampwithtami.com www.stampwithtami.com

Timeless Arrangements Bundle (English) -161526

Arrangements
Photopolymer
Stamp Set
(English) - 161521

Arrangements Dies - 161525