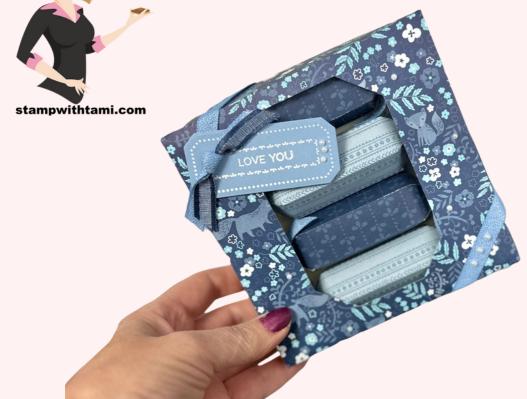

### BOX

- BOX BASE CARD STOCK: 10-3/8" X 10-3/8"
- BOX LID DESIGNER PAPER: 10-1/2" X 10-1/2"
- WINDOW SHEET: 5-1/2" X 4"
- SCORE: 1-1/4" & 2-1/2" on all sides
- Cut the corners as shown in yellow on the template
- Cut the largest Countryside Corners die from the center for window (see video)
- Assemble the box with Seal +
- Assemble the rest of the box

# **TAG**

- Stamp the Countryside Corners stamp & words in Versamark on Boho. Emboss in white. (I cut this I image to use on 2 additional cards). See photo.
- Cut the tag out.
- · Attach ribbon.

I used the same stamped Countryside Corners image to make all 3 tags.

# Countryside Party Crackers & Box

Tami White tami@stampwithtami.com www.stampwithtami.com

Timeless Arrangements Bundle (English) -161526

Arrangements
Photopolymer
Stamp Set
(English) - 161521

Arrangements Dies - 161525