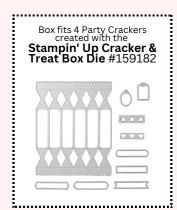

## **PARTY CRACKERS**

- Designer Paper for Cracker Box Die: 6" x 5-1/4" each
- Cut cracker box with die.
- Assemble the cracker boxes and tie ribbon.

Cracker & Treat Box Dies - 159182

Countryside Corners Dies -161471

Countryside Inn 12" X 12" (30.5 X 30.5 Cm) Designer Series Paper -161467

Window Sheets - 142314

Basic White 12X12 (30.5 X 30.5 Cm) Cardstock -159231

# Party Gracker BOX TEMPLATE