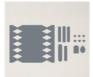

## **PARTY CRACKERS**

- Designer Paper for Cracker Box Die: 6" x 5-1/4" each
- Cut cracker box with die.
- Assemble the cracker boxes and tie ribbon.

Cracker & Treat Box Dies - 159182

Countryside Corners Dies -161471

Countryside Inn 12" X 12" (30.5 X 30.5 Cm) Designer Series Paper -161467

Window Sheets - 142314

Basic White 12X12 (30.5 X 30.5 Cm) Cardstock -159231