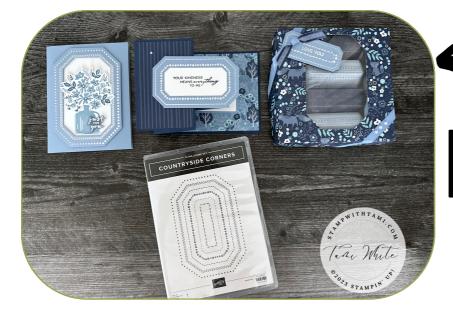

## PART 1

Stamp the Countryside Corners in Versamark on Boho Blue. Heat emboss in white.

Cut into 3 pieces with the Largest, 3rd largest and 5th largest Countryside dies to use on 3 projects.

## CARD #1 CUTS

- Boho Blue Cardbase: 8-1/2" x 5-1/2" scored in half
- Boho Blue: 5-1/4" x 4"
- Basic White: 5" x 3-3/4"
- Scraps Basic White & Misty Moonlight

## **INSTRUCTIONS**

- Cut the 2nd largest Countryside die from white.
- Stamp the flowers in 2 steps: Boho & Misty inks. Then fussy cut with Paper Snips.
- Heat emboss the words in white on Misty Moonlight. The cut the words with the coordinating die.
- Stamp the bottle in Boho Blue ink on the white Countryside panel.
- Assemble the card with Seal Adhesive & Stampin' Dimensionals.

### CARD #2 CUTS

- Night of Navy Cardbase: 11" x 4-1/4"
  - Score at 2-3/4" & 5-1/2"
- Boho Blue Z Fold Mechanism: 9" x 2-1/2"
  - Score at 3" & 6"
- Striped DSP: 4" x 2-1/2"
- Flower DSP: 5-1/4" x 4"
- White: 2-3/4" x 2-1/4"

#### **INSTRUCTIONS**

- Cut the 3rd largest Countryside die from white.
- Stamp the words on front and inside panels.
- Assemble the card with Seal Adhesive.
- Attach Iridescent Pearls.

# Countryside Inn Card Set Supplies

Tami White tami@stampwithtami.com www.stampwithtami.com

Countryside Inn Suite Collection - 161474

Countryside Corners Bundle - 161472

Countryside Corners Cling Stamp Set (English) - 161468