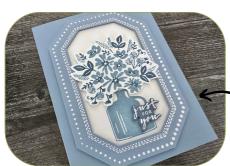

### CARD #2 CUTS

- Night of Navy Cardbase: 11" x 4-1/4"
  - Score at 2-3/4" & 5-1/2"
- Boho Blue Z Fold Mechanism: 9" x 2-1/2"
  - Score at 3" & 6"
- Striped DSP: 4" x 2-1/2"
- Flower DSP: 5-1/4" x 4"
- White: 2-3/4" x 2-1/4"

#### **INSTRUCTIONS**

- Cut the 3rd largest Countryside die from white.
- Stamp the words on front and inside panels.
- Assemble the card with Seal Adhesive.
- Attach Iridescent Pearls.