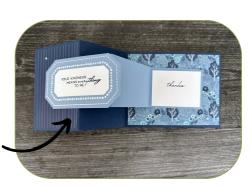

### CARD #2 CUTS

- Night of Navy Cardbase: 11" x 4-1/4"
  - Score at 2-3/4" & 5-1/2"
- Boho Blue Z Fold Mechanism: 9" x 2-1/2"
  - Score at 3" & 6"
- Striped DSP: 4" x 2-1/2"
- Flower DSP: 5-1/4" x 4"
- White: 2-3/4" x 2-1/4"

#### **INSTRUCTIONS**

- Cut the 3rd largest Countryside die from white.
- Stamp the words on front and inside panels.
- Assemble the card with Seal Adhesive.
- Attach Iridescent Pearls.