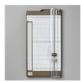

## PART 1

Stamp the Countryside Corners in Versamark on Boho Blue. Heat emboss in white.

Cut into 3 pieces with the Largest, 3rd largest and 5th largest Countryside dies to use on 3 projects.

## CARD #1 CUTS

- Boho Blue Cardbase: 8-1/2" x 5-1/2" scored in half
- Boho Blue: 5-1/4" x 4"
- Basic White: 5" x 3-3/4"
- Scraps Basic White & Misty Moonlight

## **INSTRUCTIONS**

- Cut the 2nd largest Countryside die from white.
- Stamp the flowers in 2 steps: Boho & Misty inks. Then fussy cut with Paper Snips.
- Heat emboss the words in white on Misty Moonlight. The cut the words with the coordinating die.
- Stamp the bottle in Boho Blue ink on the white Countryside panel.
- Assemble the card with Seal Adhesive & Stampin' Dimensionals.

Card cased from Mikaela Titheridge