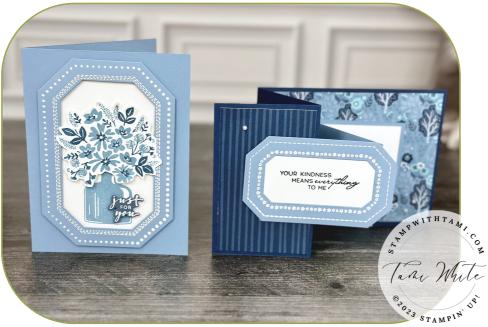

## CARD #1 CUTS

- Boho Blue Cardbase: 8-1/2" x 5-1/2" scored in half
- Boho Blue: 5-1/4" x 4"
- Basic White: 5" x 3-3/4"
- Scraps Basic White & Misty Moonlight

## **INSTRUCTIONS**

- Cut the 2nd largest Countryside die from white.
- Stamp the flowers in 2 steps: Boho & Misty inks. Then fussy cut with Paper Snips.
- Heat emboss the words in white on Misty Moonlight. The cut the words with the coordinating die.
- Stamp the bottle in Boho Blue ink on the white Countryside panel.
- Assemble the card with Seal Adhesive & Stampin' Dimensionals.

Card cased from Mikaela Titheridge