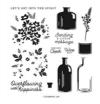

## PART 1

Stamp the Countryside Corners in Versamark on Boho Blue. Heat emboss in white.

Cut into 3 pieces with the Largest, 3rd largest and 5th largest Countryside dies to use on 3 projects.

## **INSTRUCTIONS**

- Cut the 2nd largest Countryside die from white.
- Stamp the flowers in 2 steps: Boho & Misty inks. Then fussy cut with Paper Snips.
- Heat emboss the words in white on Misty Moonlight. The cut the words with the coordinating die.
- Stamp the bottle in Boho Blue ink on the white Countryside panel.
- Assemble the card with Seal Adhesive & Stampin' Dimensionals.

#### **INSTRUCTIONS**

- Cut the 3rd largest Countryside die from white.
- Stamp the words on front and inside panels.
- Assemble the card with Seal Adhesive.
- Attach Iridescent Pearls.