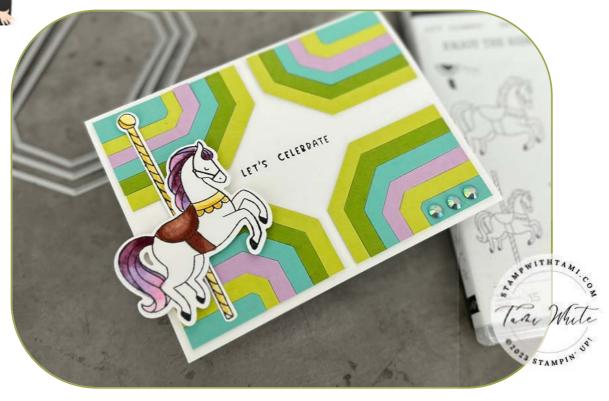

CAROUSEL HORSES CARD

## **INSTRUCTIONS**

- Stamp the horse and pole images on Basic White scrap.
- Color the images with the Stampin' Blends Markers.
- Using the Stampin' Cut & Emboss Machine:
  - Cut the horse and pole images.
  - Nest all of the Countryside Corner dies and cut in each of the colors.
  - o Cut the largest Countryside Corners die from Basic White
- Nest and attach the Countryside panels to the large Basic White panel.
- Use the Paper Trimmer to cut the panel into quarters.
- Attach the 4 Countryside panels to the corners of the card base with Stampin' Dimensionals.
- Stamp the words in the center.
- Attach the horse and pole images.
- Attach the Pastel Rhinestones.

## Carousel Horses Countryside Card

Tami White tami@stampwithtami.com www.stampwithtami.com

Carousel Horses Bundle - 161466

Carousel Horses Photopolymer Stamp Set (English) - 161463

Carousel Horses Dies - 161465