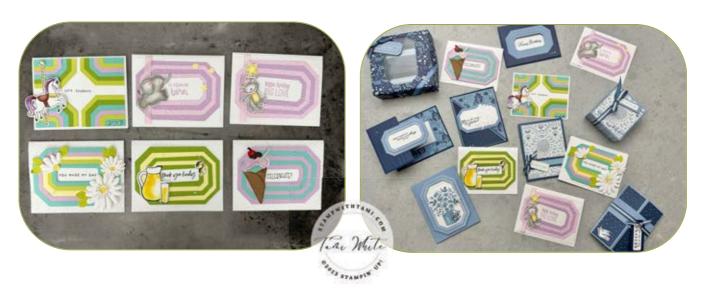

CAROUSEL HORSES CARD

## **INSTRUCTIONS**

- Stamp the horse and pole images on Basic White scrap.
- Color the images with the Stampin' Blends Markers.
- Using the Stampin' Cut & Emboss Machine:
  - Cut the horse and pole images.
  - Nest all of the Countryside Corner dies and cut in each of the colors.
  - o Cut the largest Countryside Corners die from Basic White
- Nest and attach the Countryside panels to the large Basic White panel.
- Use the Paper Trimmer to cut the panel into quarters.
- Attach the 4 Countryside panels to the corners of the card base with Stampin' Dimensionals.
- Stamp the words in the center.
- Attach the horse and pole images.
- Attach the Pastel Rhinestones.

## Don't miss my other tutorials from the Countryside Inn Series!