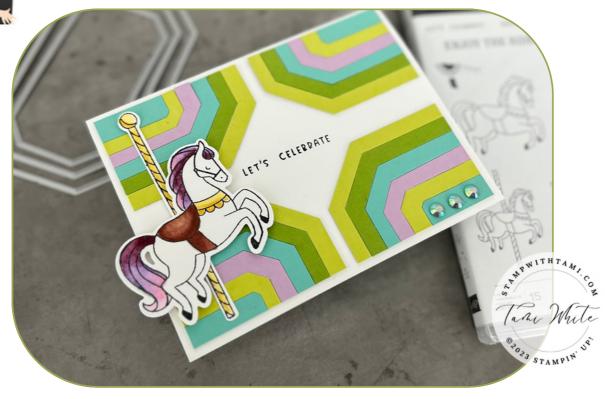

CAROUSEL HORSES CARD

## **INSTRUCTIONS**

- Stamp the horse and pole images on Basic White scrap.
- Color the images with the Stampin' Blends Markers.
- Using the Stampin' Cut & Emboss Machine:
  - Cut the horse and pole images.
  - Nest all of the Countryside Corner dies and cut in each of the colors.
  - o Cut the largest Countryside Corners die from Basic White
- Nest and attach the Countryside panels to the large Basic White panel.
- Use the Paper Trimmer to cut the panel into quarters.
- Attach the 4 Countryside panels to the corners of the card base with Stampin' Dimensionals.
- Stamp the words in the center.
- Attach the horse and pole images.
- Attach the Pastel Rhinestones.

## Carousel Horses Countryside Card

Tami White tami@stampwithtami.com www.stampwithtami.com

Carousel Horses Bundle - 161466

Carousel Horses Photopolymer Stamp Set (English) - 161463

Carousel Horses Dies - 161465