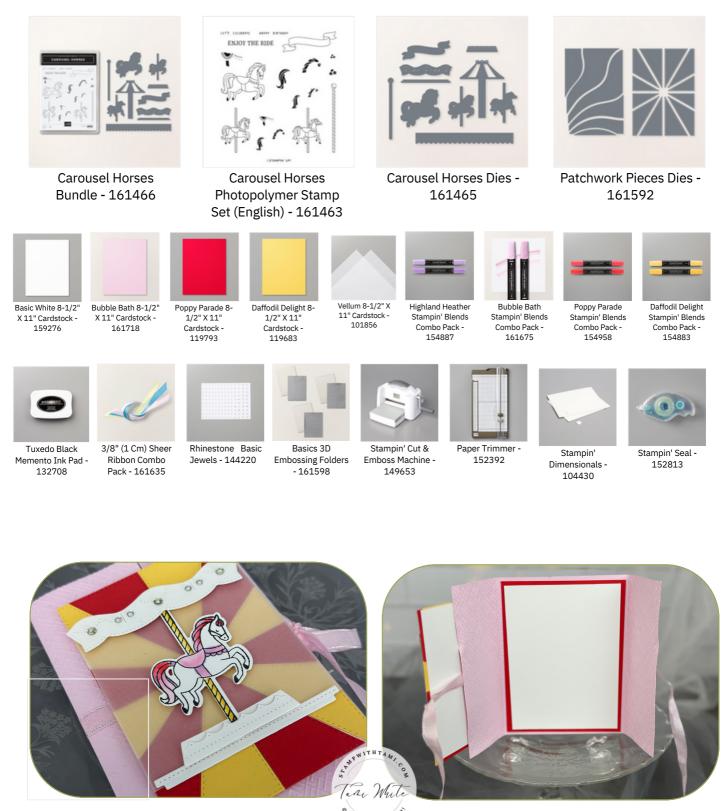

## CUTS

- Bubble Bath Cardbase: 8-1/2" x 5-1/5"
  - Score at 2-1/8" on either side of the long side.
- Basic White (Front): 4-5/8" x 3-1/8"
- Vellum Cardstock (Front): 3-1/8" x 3"
- Poppy Parade (Inside): 5-1/4" x 4"
- Basic White (Inside): 5" x 3-3/4"
- Scraps of Basic White, Poppy Parade & Daffodil Delight

## INSTRUCTIONS

- Stamp the horse on Basic White scrap paper.
- Color the image with Stampin' Blends Markers.
- Using the Stampin' Cut & Emboss Machine cut:
  - Cut the Patchwork Pieces dies in Poppy & Daffodil.
  - Cut the horse with coordinating die.
  - Cut the top and bottom pieces of the carousel.
  - Texture the background of the 2 front flaps of the card. I used the crosshatch design from the Basics Folders.
- Attach the ribbon to the back of the card with Seal Adhesive.
- Assemble the card.
- Attach Rhinestones.