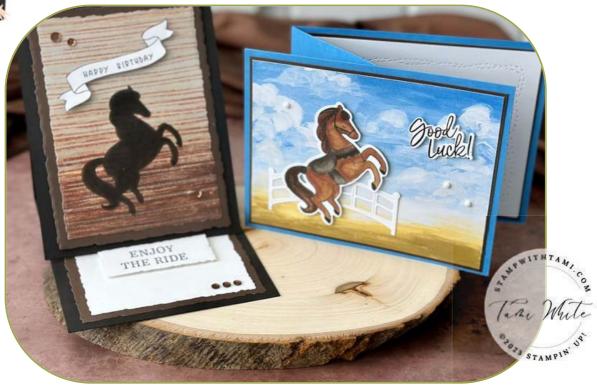

**EASEL & Z FOLD CARDS** 

## **INSTRUCTIONS**

- Stamp the words and horse on Basic White scrap.
- Stamp horse on the "One Horse Open Sleigh" woodgrain paper.
- Color the horse on the woodgrain with the Black Stampin' Write Marker.
- Color the horse image on the white scrap with Stampin' Blends Markers.
- Using the Stampin' Cut & Emboss Machine cut:
  - The words and banner with coordinating dies.
  - The horse with the horse die cut.
  - The fence from the Playing in the Rain die.
  - The Stitched with Whimsey die on the background of the white inside of the card.
- Assemble the card bases with Seal Adhesive and Stampin' Dimensionals.
- Attach the embellishments.

Both the Easel Card & Z Fold Card use the same fold dimensions.

1 is portrait and the other is landscape.

## Carousel Horse Fun Fold Cards

Tami White tami@stampwithtami.com www.stampwithtami.com

Carousel Horses Bundle - 161466

Carousel Horses Photopolymer Stamp Set (English) - 161463

Carousel Horses Dies - 161465