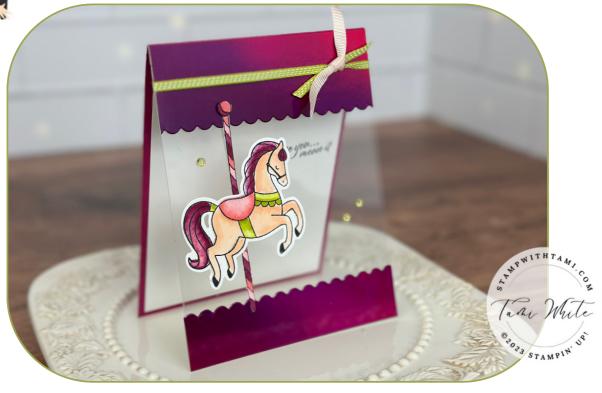

## **CUTS**

- Berry Burst Card Base: 6-1/4" x 4-1/4" scored at 5-1/2"
- Window Sheet: 5-1/4" x 4-1/4"
- Basic White: 5-1/4" x 4"
- Holographic Trio: 4-1/4" x 1-1/2"
- Holographic Trio: 4-1/4" x 4-1/4"
- Scraps of Basic White

## **INSTRUCTIONS**

- Stamp the words on the inside white panel.
- Stamp the horse and pole images on the Basic White scrap and color with Stampin' Blends Markers.
- Using the Stampin' Cut & Emboss Machine cut:
  - The horse and pole.
  - 1 long edge of both of the Holographic strips with the scalloped edgelit.
- Attach the Window Sheet with Seal Adhesive to create the front of the card.
- Attach the 2 Holographic strips to the top and bottom of the front of the card.
- Tie the Lemon-Lime Ribbon around the front of the card. Tie in a single knot, then tie the Petal Pink ribbon in a single knot over it.
- Attach the horse and pole die cuts.
- Attach the Tinsel Gems.