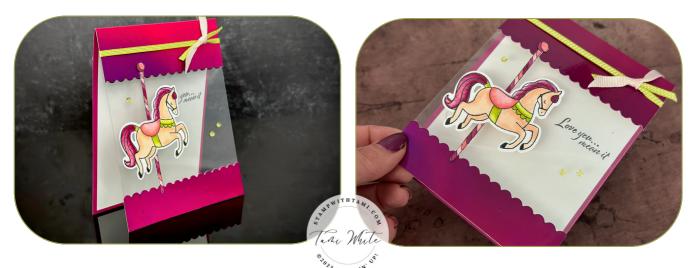

## **CUTS**

- Berry Burst Card Base: 6-1/4" x 4-1/4" scored at 5-1/2"
- Window Sheet: 5-1/4" x 4-1/4"
- Basic White: 5-1/4" x 4"
- Holographic Trio: 4-1/4" x 1-1/2"
- Holographic Trio: 4-1/4" x 4-1/4"
- Scraps of Basic White

## **INSTRUCTIONS**

- Stamp the words on the inside white panel.
- Stamp the horse and pole images on the Basic White scrap and color with Stampin' Blends Markers.
- Using the Stampin' Cut & Emboss Machine cut:
  - The horse and pole.
  - 1 long edge of both of the Holographic strips with the scalloped edgelit.
- Attach the Window Sheet with Seal Adhesive to create the front of the card.
- Attach the 2 Holographic strips to the top and bottom of the front of the card.
- Tie the Lemon-Lime Ribbon around the front of the card. Tie in a single knot, then tie the Petal Pink ribbon in a single knot over it.
- Attach the horse and pole die cuts.
- Attach the Tinsel Gems.

## Carousel Horse Floating Card Supplies

Carousel Horses Bundle - 161466

Carousel Horses Photopolymer Stamp Set (English) - 161463

Carousel Horses Dies - 161465

Very Best Occasions Cling Stamp Set (English) - 159871