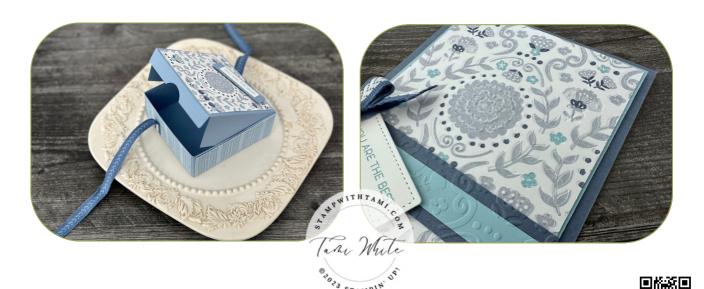

## CARD

- Misty Moonlight Cardbase: 8-1/2" x 5-1/2"
  - Score in half
- Balmy Blue: 5-1/8" x 3-7/8"
- Designer Series Paper: 5" x 3-3/4"
- Misty Moonlight: 3-3/4" x 7/8"
- Balmy Blue: 3-3/4" x 1/2"
- Die cut the smallest Tailored Tag in white.
- Stamp the words on the tag.
- Line up and emboss the DSP with the Countryside Blossoms Folder.
- Attach the Misty Moonlight & Balmy Blue strips with Seal Adhesive and then emboss with the
- Assemble the card with Seal Adhesive and Stampin' Dimensionals.
- Tie a bow in the ribbon and attach to the card.

## BOX

- Boho Blue Box Base: 11" x 6-1/2"
  - Score on the short side at 1-1/2" on both sides.
  - $\circ~$  Score on the long side at 1-1/2", 5-1/4", 6-3/4" &~10-1/2"
  - Cut on the solid lines of the template.
  - Assemble the box with Seal +.
- Attach Box Designer Paper with Seal Adhesive"
  - Top: 3-3/8" x 3-1/4"
  - o Sides: (2) 3-5/8" x 1-5/8"
  - o Sides: (2) 3-3/8" x 1-3/8"
- Use Seal Adhesive to attach approx. 18" of ribbon to the bottom of the box and wrap around and tie in a bow.
- Die cut the smallest Countryside die in Boho and emboss with the Countryside Blossoms Folder.
- Stamp the words on white strip: 1-3/4" x 1/2"
- Attach the tag to the box.
- Attach the Boho Blue In Color Dots.

## Countryside Inn Card & Box

Tami White tami@stampwithtami.com www.stampwithtami.com

Countryside Inn Suite Collection -161474

Countryside Corners Bundle -161472

Countryside Corners Cling Stamp Set (English) - 161468