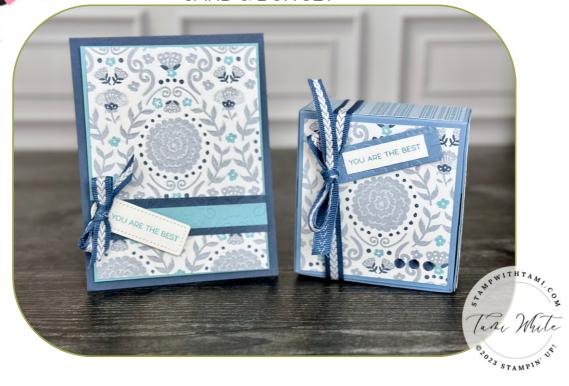

## CARD

- Misty Moonlight Cardbase: 8-1/2" x 5-1/2"
  - Score in half
- Balmy Blue: 5-1/8" x 3-7/8"
- Designer Series Paper: 5" x 3-3/4"
- Misty Moonlight: 3-3/4" x 7/8"
- Balmy Blue: 3-3/4" x 1/2"
- Die cut the smallest Tailored Tag in white.
- Stamp the words on the tag.
- Line up and emboss the DSP with the Countryside Blossoms Folder.
- Attach the Misty Moonlight & Balmy Blue strips with Seal Adhesive and then emboss with the
- Assemble the card with Seal Adhesive and Stampin' Dimensionals.
- Tie a bow in the ribbon and attach to the card.

## BOX

- Boho Blue Box Base: 11" x 6-1/2"
  - Score on the short side at 1-1/2" on both sides.
  - $\circ~$  Score on the long side at 1-1/2", 5-1/4", 6-3/4" &~10-1/2"
  - Cut on the solid lines of the template.
  - Assemble the box with Seal +.
- Attach Box Designer Paper with Seal Adhesive"
  - Top: 3-3/8" x 3-1/4"
  - o Sides: (2) 3-5/8" x 1-5/8"
  - o Sides: (2) 3-3/8" x 1-3/8"
- Use Seal Adhesive to attach approx. 18" of ribbon to the bottom of the box and wrap around and tie in a bow.
- Die cut the smallest Countryside die in Boho and emboss with the Countryside Blossoms Folder.
- Stamp the words on white strip: 1-3/4" x 1/2"
- Attach the tag to the box.
- Attach the Boho Blue In Color Dots.