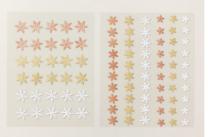

3. ADHESIVE-BACKED SNOWFLAKE ASSORTMENT 162129 | \$8.00 90 pieces in 3 colors. 10 mm, 15 mm, 17 mm. Copper, gold, white.

Versamark Pad -102283

Boho Blue 8-1/2" X 11" Cardstock -161724

Early Espresso 8-1/2" X 11" Cardstock -119686