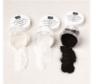

3. ADHESIVE-BACKED SNOWFLAKE ASSORTMENT 162129 | \$8.00 90 pieces in 3 colors. 10 mm, 15 mm, 17 mm. Copper, gold, white.

Versamark Pad -102283

Boho Blue 8-1/2" X 11" Cardstock -161724

Early Espresso 8-1/2" X 11" Cardstock -119686