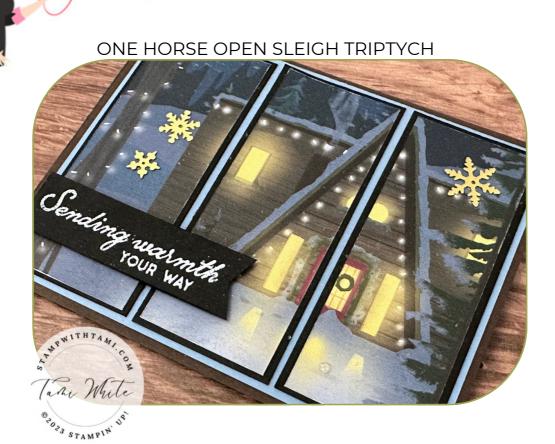

## CUTS

- Early Espresso Card Base: 5-1/2" x 8-1/2" scored in half
- Boho Blue: 5-3.8" x 4-1/8"
- Basic White: 5" x 3-3/4"
- Basic Black Mats: (3): 1-5/8" x 3-7/8"
- Designer Series Paper: (3) 1-1/2" x 3-3/4"
- Basic Black Banner: 2-3/4" x 3/4"

## INSTRUCTIONS

- Stamp the words in Versamark and Heat Emboss in white. Tip: Use the Emboss Buddy from the tool kit before stamping to keep the static down.
- Punch the right end of the banner with the Banners Pick a Punch.
- Assemble the card with Seal Adhesive. Use Stampin' Dimensonals for the banner.
- Attach the Snowflakes.

# One Horse Open Sleigh Triptych

HORSE & SLEIGH STAMP SET 162119 | \$24.00 10 photopolymer stamps PEN FR

SHOWN AT 100%

HORSE & SLEIGH DIES 162125 | \$34.00 9 dies. Largest die: 4-13/16" X 2-1/16" (10.6 x 5.2 cm)