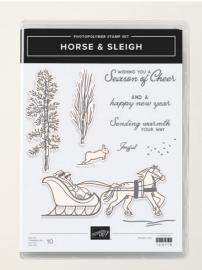

# One Horse Open Sleigh Triptych

HORSE & SLEIGH STAMP SET 162119 | \$24.00 10 photopolymer stamps PEN FR

SHOWN AT 100%

HORSE & SLEIGH DIES 162125 | \$34.00 9 dies. Largest die: 4-13/16" X 2-1/16" (10.6 x 5.2 cm)