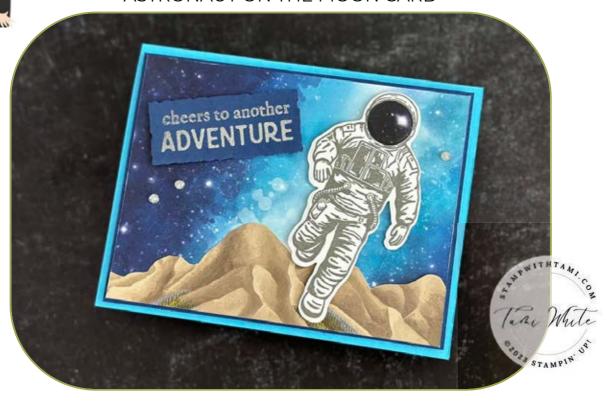

ASTRONAUT ON THE MOON CARD

## **INSTRUCTIONS**

- Stamp the words on Night of Navy scrap and heat emboss in Silver.
- Stamp the astronaut image on Basic White scrap in Pebbled Path ink.
- Using the Stampin' Cut & Emboss Machine cut:
  - $\circ\;$  The words with the Deckled Edge die.
  - The astronaut
  - The circle for the face from the Stargazing Designer Paper/
- Cut the mountains from the printed envelope from the PP kit (or refill).
- Assemble the card
- Attach the Adhesive backed Sparkle-Gems.

## Astronaut on the Moon Card with Paper Pumpkin

Tami White tami@stampwithtami.com www.stampwithtami.com

Stargazing Suite Collection (English) - 161189

Reach For The Stars Cling Stamp Set (English) -161176