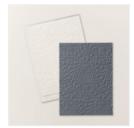

## **INSTRUCTIONS**

- Stamp the leaves on scrap Lemon-Lime Twist.
- Using the Stampin' Cut & Emboss Machine:
  - o Cut the stamped leaves.
  - o Cut the daisy die cuts.
  - Nest all of the Countryside Corner dies and cut from multi-colors of cardstock of not using left overs.
  - Cut the 11" x 4-1/4" folded panel with the largest Countryside die. Be sure the left edge of the die is just over the edge of the fold so it creates a folded panel.
  - Emboss the background of the card base with the Countryside Blossoms Folder.
- Alternate the multi-colored Countryside die cuts and attach to the top of the Countryside cut folded panel.
- Cut the center of the Countryside folded panel to create the window.
- Carefully stamp the greeting through the window cut in the last step.
- Color the center of the daisy die cuts with the Lemon Lolly Blends and assemble the flowers.
- Assemble the card with Seal Adhesive.
- Tap Wink of Stella Glitter pen over the top to create shimmer splatters.
- Attach the Iridescent Rhinestones.

Countryside Corners Dies -161471

Countryside Blossoms Embossing Folder - 161473

Tuxedo Black Memento Ink Pad -132708

Lemon Lime Twist Classic Stampin' Pad - 147145

Stampin' Blends Combo Pack -161673

Lemon Lolly 8-1/2" X 11" Cardstock -161720