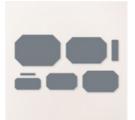

## **CUTS**

- Basic White Card Base: 8-1/2" x 5-1/2" score in half
- Basic White for Front Window Flap: 11" x 4-1/4" score in half
- Lemon Lolly, Lemon-Lime Twist, Freesia & Cabana: 5-1/2" x 4-1/4"
  - I used left over Countryside nested die cuts from the other cards to create this one
- Scraps: Basic White & Lemon-Lime Twist

## **INSTRUCTIONS**

- Stamp the leaves on scrap Lemon-Lime Twist.
- Using the Stampin' Cut & Emboss Machine:
  - o Cut the stamped leaves.
  - o Cut the daisy die cuts.
  - Nest all of the Countryside Corner dies and cut from multi-colors of cardstock of not using left overs.
  - Cut the 11" x 4-1/4" folded panel with the largest Countryside die. Be sure the left edge of the die is just over the edge of the fold so it creates a folded panel.
  - Emboss the background of the card base with the Countryside Blossoms Folder.
- Alternate the multi-colored Countryside die cuts and attach to the top of the Countryside cut folded panel.
- Cut the center of the Countryside folded panel to create the window.
- Carefully stamp the greeting through the window cut in the last step.
- Color the center of the daisy die cuts with the Lemon Lolly Blends and assemble the flowers.
- Assemble the card with Seal Adhesive.
- Tap Wink of Stella Glitter pen over the top to create shimmer splatters.
- Attach the Iridescent Rhinestones.