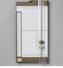

CHEERFUL DAISIES 2-IN-1 WINDOW CARD

SEE STAMPIN SCOOP SHOW EPISODE #161 FOR HOW TO MAKE THIS CARD

## **INSTRUCTIONS**

- Stamp the leaves on scrap Lemon-Lime Twist.
- Using the Stampin' Cut & Emboss Machine:
  - o Cut the stamped leaves.
  - o Cut the daisy die cuts.
  - Nest all of the Countryside Corner dies and cut from multi-colors of cardstock of not using left overs.
  - Cut the 11" x 4-1/4" folded panel with the largest Countryside die. Be sure the left edge of the die is just over the edge of the fold so it creates a folded panel.
  - Emboss the background of the card base with the Countryside Blossoms Folder.
- Alternate the multi-colored Countryside die cuts and attach to the top of the Countryside cut folded panel.
- Cut the center of the Countryside folded panel to create the window.
- Carefully stamp the greeting through the window cut in the last step.
- Color the center of the daisy die cuts with the Lemon Lolly Blends and assemble the flowers.
- Assemble the card with Seal Adhesive.
- Tap Wink of Stella Glitter pen over the top to create shimmer splatters.
- Attach the Iridescent Rhinestones.