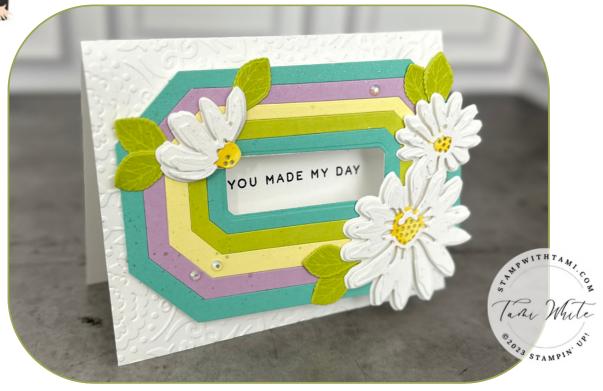

CHEERFUL DAISIES 2-IN-1 WINDOW CARD

SEE STAMPIN SCOOP SHOW EPISODE #161 FOR HOW TO MAKE THIS CARD

## **INSTRUCTIONS**

- Stamp the leaves on scrap Lemon-Lime Twist.
- Using the Stampin' Cut & Emboss Machine:
  - o Cut the stamped leaves.
  - o Cut the daisy die cuts.
  - Nest all of the Countryside Corner dies and cut from multi-colors of cardstock of not using left overs.
  - Cut the 11" x 4-1/4" folded panel with the largest Countryside die. Be sure the left edge of the die is just over the edge of the fold so it creates a folded panel.
  - Emboss the background of the card base with the Countryside Blossoms Folder.
- Alternate the multi-colored Countryside die cuts and attach to the top of the Countryside cut folded panel.
- Cut the center of the Countryside folded panel to create the window.
- Carefully stamp the greeting through the window cut in the last step.
- Color the center of the daisy die cuts with the Lemon Lolly Blends and assemble the flowers.
- Assemble the card with Seal Adhesive.
- Tap Wink of Stella Glitter pen over the top to create shimmer splatters.
- Attach the Iridescent Rhinestones.