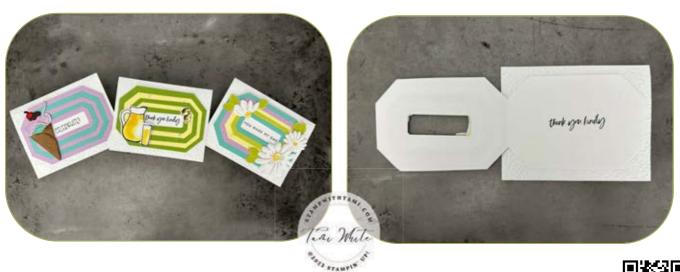

SO REFRESHING 2-IN-1 WINDOW CARD

SEE STAMPIN SCOOP SHOW EPISODE #161 FOR HOW TO MAKE THIS CARD

## **INSTRUCTIONS**

- Stamp the pitcher, glass and lemon images in Memento on Basic white scrap.
- Color the images with Lemon Lolly Stampin' Blends Markers. Mask the edges of the pitcher and stamp some lemons in Lemon Lolly ink.
- Using the Stampin' Cut & Emboss Machine:
  - o Cut the stamped images.
  - Nest all of the Countryside Corner dies and cut the Lemon Lolly and again in Granny Apple Green.
  - Cut the 11" x 4-1/4" folded panel with the largest Countryside die. Be sure the left edge of the die is just over the edge of the fold so it creates a folded panel.
  - Emboss the background of the card base with the Countryside Blossoms Folder.
- Alternate the Lemon Lolly & Granny Apple Green die cuts and attach to the top of the Countryside cut folded panel.
- Cut the center of the Countryside folded panel to create the window.
- Carefully stamp the greeting through the window cut in the last step.
- Assemble the card with Seal Adhesive.
- Tap Wink of Stella Glitter pen over the top to create shimmer splatters.
- Attach the Iridescent Rhinestones.