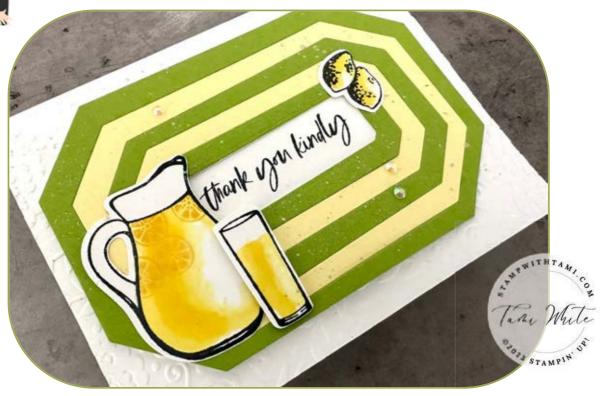

SO REFRESHING 2-IN-1 WINDOW CARD

SEE STAMPIN SCOOP SHOW EPISODE #161 FOR HOW TO MAKE THIS CARD

## **CUTS**

- Basic White Card Base: 8-1/2" x 5-1/2" score in half
- Basic White for Front Window Flap: 11" x 4-1/4" score in half
- Lemon Lolly: 5-1/2" x 4-1/4"
- Granny Apple Green: 5-1/2" x 4-1/4"
- Scraps: Basic White

## **INSTRUCTIONS**

- Stamp the pitcher, glass and lemon images in Memento on Basic white scrap.
- Color the images with Lemon Lolly Stampin' Blends Markers. Mask the edges of the pitcher and stamp some lemons in Lemon Lolly ink.
- Using the Stampin' Cut & Emboss Machine:
  - o Cut the stamped images.
  - Nest all of the Countryside Corner dies and cut the Lemon Lolly and again in Granny Apple Green.
  - Cut the 11" x 4-1/4" folded panel with the largest Countryside die. Be sure the left edge of the die is just over the edge of the fold so it creates a folded panel.
  - Emboss the background of the card base with the Countryside Blossoms Folder.
- Alternate the Lemon Lolly & Granny Apple Green die cuts and attach to the top of the Countryside cut folded panel.
- Cut the center of the Countryside folded panel to create the window.
- Carefully stamp the greeting through the window cut in the last step.
- Assemble the card with Seal Adhesive.
- Tap Wink of Stella Glitter pen over the top to create shimmer splatters.
- Attach the Iridescent Rhinestones.