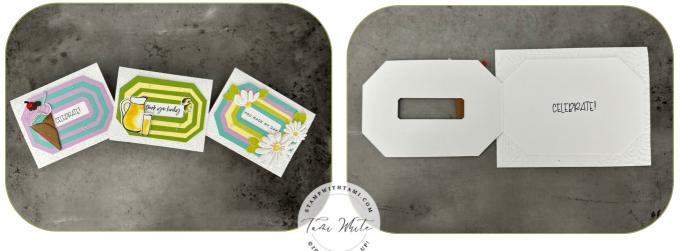

SHARE A MILKSHAKE 2-IN-1 WINDOW CARD

SEE STAMPIN SCOOP SHOW EPISODE #161 FOR HOW TO MAKE THIS CARD

## **INSTRUCTIONS**

- Ink the ice cream stamp in Freesia, using the Highland Heather Stampin' Write Marker, color on the edge of the stamp. Spritz with water, then stamp on Basic White. Repeat with Cabana / Lagoon.
- Using the Stampin' Cut & Emboss Machine:
  - o Cut the 2 stamped ice cream pieces.
  - o Cut: Spoon Holographic, Chocolate Espresso, Cherry Poppy, Cone Pecan Pie.
  - o Nest all of the Countryside Corner dies and cut the Coastal Cabana and again in Fresh Freesia.
  - $\circ$  Cut the 11" x 4-1/4" folded panel with the largest Countryside die. Be sure the left edge of the die is just over the edge of the fold so it creates a folded panel.
  - Emboss the background of the card base with the Countryside Blossoms Folder.
- Alternate the Coastal Cabana & Freesia die cuts and attach to the top of the Countryside cut folded panel.
- Cut the center of the Countryside folded panel to create the window.
- Carefully stamp the greeting through the window cut in the last step.
- Sponge the edges of the cherry & cone with sponge daubers and color the stem of the cherry with Black Marker.
- · Assemble the card with Seal Adhesive.
- Tap Wink of Stella Glitter pen over the top to create shimmer splatters.
- Attach the Iridescent Rhinestones.