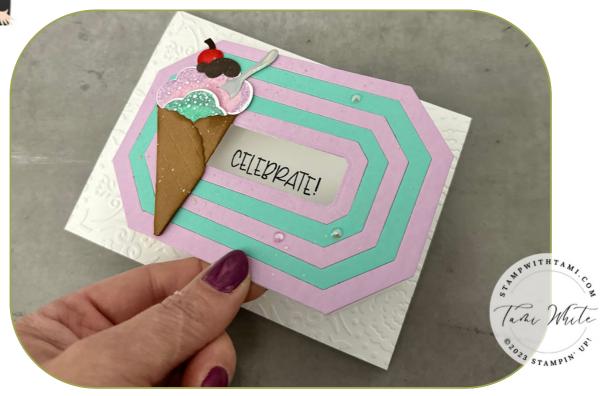

SHARE A MILKSHAKE 2-IN-1 WINDOW CARD

SEE STAMPIN SCOOP SHOW EPISODE #161 FOR HOW TO MAKE THIS CARD

## **CUTS**

- Basic White Card Base: 8-1/2" x 5-1/2" score in half
- Basic White for Front Window Flap: 11" x 4-1/4" score in half
- Fresh Freesia: 5-1/2" x 4-1/4"
- Coastal Cabana: 5-1/2" x 4-1/4"
- Scraps: Holographic Trio (spoon), Basic White, Easrly Espresso, Poppy Parade & Pecan Pie

## **INSTRUCTIONS**

- Ink the ice cream stamp in Freesia, using the Highland Heather Stampin' Write Marker, color on the edge of the stamp. Spritz with water, then stamp on Basic White. Repeat with Cabana / Lagoon.
- Using the Stampin' Cut & Emboss Machine:
  - o Cut the 2 stamped ice cream pieces.
  - o Cut: Spoon Holographic, Chocolate Espresso, Cherry Poppy, Cone Pecan Pie.
  - o Nest all of the Countryside Corner dies and cut the Coastal Cabana and again in Fresh Freesia.
  - $\circ$  Cut the 11" x 4-1/4" folded panel with the largest Countryside die. Be sure the left edge of the die is just over the edge of the fold so it creates a folded panel.
  - Emboss the background of the card base with the Countryside Blossoms Folder.
- Alternate the Coastal Cabana & Freesia die cuts and attach to the top of the Countryside cut folded panel.
- Cut the center of the Countryside folded panel to create the window.
- Carefully stamp the greeting through the window cut in the last step.
- Sponge the edges of the cherry & cone with sponge daubers and color the stem of the cherry with Black Marker.
- · Assemble the card with Seal Adhesive.
- Tap Wink of Stella Glitter pen over the top to create shimmer splatters.
- Attach the Iridescent Rhinestones.