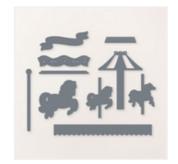

## **INSTRUCTIONS**

- Stamp large horse image in Night of Navy Ink on Basic White scrap.
- Stamp large mane & tail image in Lemon Lime Twist Ink over horse image.
- Stamp large saddle in Berry Burst Ink over horse image.
- Stamp large flowers in Lost Lagoon Ink on horse image.
- Die cut horse out with matching die.
- Die cut 3 pieces of the carousel out of Berry Burst cardstock. (You'll end up with 4 pieces)
- Die cut the large carousel top again with Lemon Lime Twist.
- Die cut the pole 2 times, once in the striped DSP and a 2nd in Basic Gray cardstock.
- Attach Designer Series Paper panel to the Misty Moonlight panel with Seal.
- Attach the Designer Series Paper panel to the card base with Dimensionals.
- Attach the top of the Basic Gray pole to the back of the carousel top.
- Attach the carousel top to the vellum with Seal.
- Attach the vellum panel to the card base with Seal. Place seal behind the carousel top so it won't show.
- Attach the cut outs from the Lemon Lime Twist carousel top to the Berry Burst carousel top with dimensionals.
- Attach striped pole along the middle of the pole center.
- Attach decorative top to card with dimensionals.
- · Attach two decorative pieces to the bottom, longer piece with Seal & shorter with Dimensionals.
- Attach horse to card base with a double stack of Dimensionals.
- Stamp greeting in Berry Burst Ink on Bubble Bath scrap. Die cut with Banner from Stitched Shapes.
- Cut off top & bottom leaving only greeting and attach with a double stack of dimensionals.
- Place three small Berry Burst Tinsel Gems on the large decorative panel. Place six small Iridescent Pearl Basic
  Jewels on the small decorative panel colored in advance with Berry Burst Stampin' Blends.

Carousel Horses Bundle - 161466

Carousel Horses Photopolymer Stamp Set -161463

Carousel Horses Dies - 161465

Basic White 8-1/2" X 11" Cardstock -159276

Berry Burst 8-1/2" X 11" Cardstock -144243

Misty Moonlight 8-1/2" X 11" Cardstock -153081