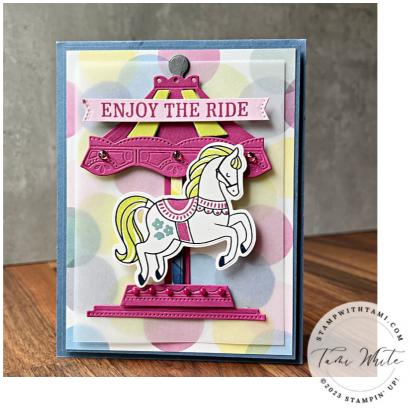

## CAROUSEL HORSES CARD

## **INSTRUCTIONS**

- Stamp large horse image in Night of Navy Ink on Basic White scrap.
- Stamp large mane & tail image in Lemon Lime Twist Ink over horse image.
- Stamp large saddle in Berry Burst Ink over horse image.
- Stamp large flowers in Lost Lagoon Ink on horse image.
- Die cut horse out with matching die.
- Die cut 3 pieces of the carousel out of Berry Burst cardstock. (You'll end up with 4 pieces)
- Die cut the large carousel top again with Lemon Lime Twist.
- Die cut the pole 2 times, once in the striped DSP and a 2nd in Basic Gray cardstock.
- Attach Designer Series Paper panel to the Misty Moonlight panel with Seal.
- Attach the Designer Series Paper panel to the card base with Dimensionals.
- Attach the top of the Basic Gray pole to the back of the carousel top.
- Attach the carousel top to the vellum with Seal.
- Attach the vellum panel to the card base with Seal. Place seal behind the carousel top so it won't show.
- Attach the cut outs from the Lemon Lime Twist carousel top to the Berry Burst carousel top with dimensionals.
- Attach striped pole along the middle of the pole center.
- Attach decorative top to card with dimensionals.
- · Attach two decorative pieces to the bottom, longer piece with Seal & shorter with Dimensionals.
- Attach horse to card base with a double stack of Dimensionals.
- Stamp greeting in Berry Burst Ink on Bubble Bath scrap. Die cut with Banner from Stitched Shapes.
- Cut off top & bottom leaving only greeting and attach with a double stack of dimensionals.
- Place three small Berry Burst Tinsel Gems on the large decorative panel. Place six small Iridescent Pearl Basic
  Jewels on the small decorative panel colored in advance with Berry Burst Stampin' Blends.