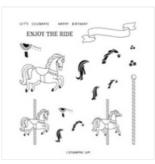

## **INSTRUCTIONS**

- Stamp large horse image in Night of Navy Ink on Basic White scrap.
- Stamp large mane & tail image in Lemon Lime Twist Ink over horse image.
- Stamp large saddle in Berry Burst Ink over horse image.
- Stamp large flowers in Lost Lagoon Ink on horse image.
- Die cut horse out with matching die.
- Die cut 3 pieces of the carousel out of Berry Burst cardstock. (You'll end up with 4 pieces)
- Die cut the large carousel top again with Lemon Lime Twist.
- Die cut the pole 2 times, once in the striped DSP and a 2nd in Basic Gray cardstock.
- Attach Designer Series Paper panel to the Misty Moonlight panel with Seal.
- Attach the Designer Series Paper panel to the card base with Dimensionals.
- Attach the top of the Basic Gray pole to the back of the carousel top.
- Attach the carousel top to the vellum with Seal.
- Attach the vellum panel to the card base with Seal. Place seal behind the carousel top so it won't show.
- Attach the cut outs from the Lemon Lime Twist carousel top to the Berry Burst carousel top with dimensionals.
- Attach striped pole along the middle of the pole center.
- Attach decorative top to card with dimensionals.
- · Attach two decorative pieces to the bottom, longer piece with Seal & shorter with Dimensionals.
- Attach horse to card base with a double stack of Dimensionals.
- Stamp greeting in Berry Burst Ink on Bubble Bath scrap. Die cut with Banner from Stitched Shapes.
- Cut off top & bottom leaving only greeting and attach with a double stack of dimensionals.
- Place three small Berry Burst Tinsel Gems on the large decorative panel. Place six small Iridescent Pearl Basic
  Jewels on the small decorative panel colored in advance with Berry Burst Stampin' Blends.

Carousel Horses Bundle - 161466

Carousel Horses Photopolymer Stamp Set -161463

Carousel Horses Dies - 161465

Basic White 8-1/2" X 11" Cardstock -159276

Berry Burst 8-1/2" X 11" Cardstock -144243

Misty Moonlight 8-1/2" X 11" Cardstock -153081