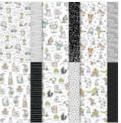

Zany Zoo Dies -161314

Zoo Crew 12" X 12" (30.5 X 30.5 Cm) Designer Series Paper -161304

Lost Lagoon 8-1/2" X 11" Cardstock -133679

Pool Party Stampin' Blends Combo Pack -154894

122924

Lemon Lime Twist Stampin' Blends Combo Pack -161682