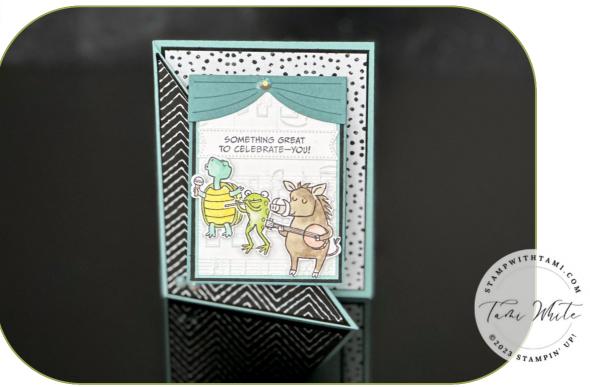

## ZOO CREW DIAGONAL JOY FOLD CARD

amt.com

amp with

See my diagonal joy fold video tutorial for tips with this fold.

## INSTRUCTIONS

- Cut the diagonal on the card base and front panels (see video/ and template for help).
- Stamp the words on white scrap paper.
- Using the Stampin' Cut & Emboss Machine:
  - Emboss the front small white panel with Merry Melody.
  - Cut the curtain with Lost Lagoon.
  - Cut the words with the Stylish Shapes Banner.
- Cut out any animals you'd like to use from the designer paper (or
- stamp them).Assemble the cards with Seal Adhesive and Stampin' Dimensionals.
- Attach Iridescent Rhinestones.

## Zoo Crew Diagonal Joy Fold Card #11

Tami White tami@stampwithtami.com www.stampwithtami.com

Zoo Crew Suite Collection (English) - 161319

Zany Zoo Bundle (English) - 161315

Zany Zoo Cling Stamp Set (English) - 161305