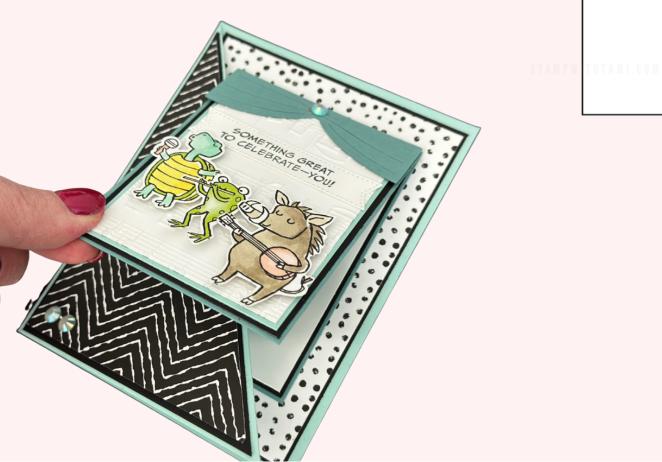

## ZOO CREW DIAGONAL JOY FOLD CARD

amt.com

amp with

See my diagonal joy fold video tutorial for tips with this fold.

## INSTRUCTIONS

- Cut the diagonal on the card base and front panels (see video/ and template for help).
- Stamp the words on white scrap paper.
- Using the Stampin' Cut & Emboss Machine:
  - Emboss the front small white panel with Merry Melody.
  - Cut the curtain with Lost Lagoon.
  - Cut the words with the Stylish Shapes Banner.
- Cut out any animals you'd like to use from the designer paper (or
- stamp them).Assemble the cards with Seal Adhesive and Stampin' Dimensionals.
- Attach Iridescent Rhinestones.