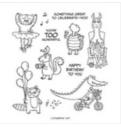

## INSTRUCTIONS

- Cut the diagonal on the card base and front panels (see video/ and template for help).
- Stamp the words on white scrap paper.
- Using the Stampin' Cut & Emboss Machine:
  - Emboss the front small white panel with Merry Melody.
  - Cut the curtain with Lost Lagoon.
  - Cut the words with the Stylish Shapes Banner.
- Cut out any animals you'd like to use from the designer paper (or
- stamp them).Assemble the cards with Seal Adhesive and Stampin' Dimensionals.
- Attach Iridescent Rhinestones.

## Zoo Crew Diagonal Joy Fold Card #11

Tami White tami@stampwithtami.com www.stampwithtami.com

Zoo Crew Suite Collection (English) - 161319

Zany Zoo Bundle (English) - 161315

Zany Zoo Cling Stamp Set (English) - 161305