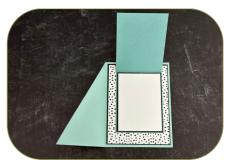

## CUTS

- Pool Party Cardbase #1: 8-1/2" x 5-1/2"
  Scored in half at 4-1/4"
- Lost LagoonCardbase insert #2:
  8" x 3" scored in half at 4"
- Basic Black Mats: (2) 5-1/4" x 4"
- Basic Black Mats: (2) 3-7/8" x 2-7/8"
- Designer Series Paper: (2) 5" x 3-3/4"
- Basic White: (2) 2-3/4" X 2-3/4"
- Scraps of Designer Paper animals, Basic White and Lost Lagoon

## INSTRUCTIONS

- Cut the diagonal on the card base and front panels (see video/ and template for help).
- Stamp the words on white scrap paper.
- Using the Stampin' Cut & Emboss Machine:
  - Emboss the front small white panel with Merry Melody.
  - Cut the curtain with Lost Lagoon.
  - Cut the words with the Stylish Shapes Banner.
- Cut out any animals you'd like to use from the designer paper (or
- stamp them).Assemble the cards with Seal Adhesive and Stampin' Dimensionals.
- Attach Iridescent Rhinestones.

Stylish Shapes Dies - 159183

Merry Melody 3D **Embossing Folder** - 156392

Stampin' Cut & Emboss Machine -149653

SCORE AT 5-1/2" Cut front panel diagonally corner to corner

STAMPWITHTAMI.COM