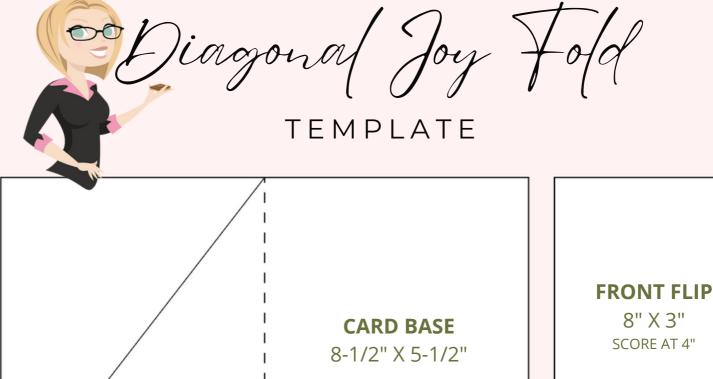

## CUTS

- Pool Party Cardbase #1: 8-1/2" x 5-1/2"
  Scored in half at 4-1/4"
- Lost LagoonCardbase insert #2:
  8" x 3" scored in half at 4"
- Basic Black Mats: (2) 5-1/4" x 4"
- Basic Black Mats: (2) 3-7/8" x 2-7/8"
- Designer Series Paper: (2) 5" x 3-3/4"
- Basic White: (2) 2-3/4" X 2-3/4"
- Scraps of Designer Paper animals, Basic White and Lost Lagoon

## INSTRUCTIONS

- Cut the diagonal on the card base and front panels (see video/ and template for help).
- Stamp the words on white scrap paper.
- Using the Stampin' Cut & Emboss Machine:
  - Emboss the front small white panel with Merry Melody.
  - Cut the curtain with Lost Lagoon.
  - Cut the words with the Stylish Shapes Banner.
- Cut out any animals you'd like to use from the designer paper (or
- stamp them).Assemble the cards with Seal Adhesive and Stampin' Dimensionals.
- Attach Iridescent Rhinestones.