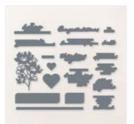

## **INSTRUCTIONS**

- Cut the diagonal on the card base and front panels (see video for help).
- Stamp the words on white scrap.
- Using the Stampin' Cut & Emboss Machine cut:
  - The words with the coordinating die
  - The flowers (tip attach Adhesive Sheet first)
  - (2) White 4th smallest and (1) 5th Smallest
  - With the 3rd smallest Countryside die cut the folded Boho Blue with the shorter edge of the die along the fold and a small gap between the fold end the blade of the die (see video)
- Assemble the card with Seal Adhesive & Stampin' Dimensionals.
- Attach Iridescent Pearls.

Wonderful Thoughts Dies (English) - 161491

Countryside Inn 12" X 12" (30.5 X 30.5 Cm) Designer Series Paper -161467

Night Of Navy Classic Stampin' Pad - 147110

Night Of Navy 8-1/2" X 11" Cardstock -100867