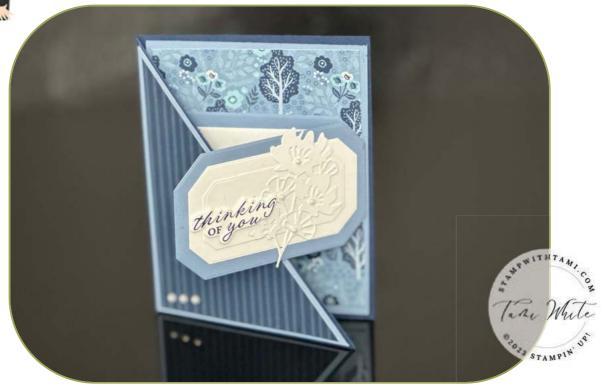

WONDERFUL THOUGHTS DIAGONAL JOY FOLD CARD

See my diagonal joy fold video tutorial for tips with this fold.

## **CUTS**

- Night of Navy Cardbase #1: 8-1/2" x 5-1/2"
  - Scored in half at 4-1/4"
- Boho Blue insert #2: 8" x 3" scored in half at 4"
- Boho Blue Mats: (2) 5-1/4" x 4"
- Designer Series Paper: (2) 5" x 3-3/4"
- Scraps of Basic White

## **INSTRUCTIONS**

- Cut the diagonal on the card base and front panels (see video for help).
- Stamp the words on white scrap.
- Using the Stampin' Cut & Emboss Machine cut:
  - The words with the coordinating die
  - The flowers (tip attach Adhesive Sheet first)
  - (2) White 4th smallest and (1) 5th Smallest
  - With the 3rd smallest Countryside die cut the folded Boho Blue with the shorter edge of the die along the fold and a small gap between the fold end the blade of the die (see video)
- Assemble the card with Seal Adhesive & Stampin' Dimensionals.
- Attach Iridescent Pearls.