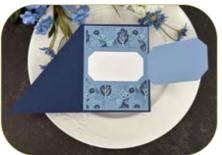

WONDERFUL THOUGHTS DIAGONAL JOY FOLD CARD

See my diagonal joy fold video tutorial for tips with this fold.

## **CUTS**

- Night of Navy Cardbase #1: 8-1/2" x 5-1/2"
  - Scored in half at 4-1/4"
- Boho Blue insert #2: 8" x 3" scored in half at 4"
- Boho Blue Mats: (2) 5-1/4" x 4"
- Designer Series Paper: (2) 5" x 3-3/4"
- Scraps of Basic White

## **INSTRUCTIONS**

- Cut the diagonal on the card base and front panels (see video for help).
- Stamp the words on white scrap.
- Using the Stampin' Cut & Emboss Machine cut:
  - The words with the coordinating die
  - The flowers (tip attach Adhesive Sheet first)
  - (2) White 4th smallest and (1) 5th Smallest
  - With the 3rd smallest Countryside die cut the folded Boho Blue with the shorter edge of the die along the fold and a small gap between the fold end the blade of the die (see video)
- Assemble the card with Seal Adhesive & Stampin' Dimensionals.
- Attach Iridescent Pearls.