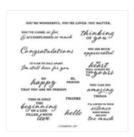

## Countryside Inn Diagonal Joy Fold Supplies

Tami White tami@stampwithtami.com www.stampwithtami.com

Wonderful Thoughts Bundle (English) - 161494

Wonderful Thoughts Photopolymer Stamp Set (English) - 161899

## **INSTRUCTIONS**

- Cut the diagonal on the card base and front panels (see video for help).
- Stamp the words on white scrap.
- Using the Stampin' Cut & Emboss Machine cut:
  - The words with the coordinating die
  - The flowers (tip attach Adhesive Sheet first)
  - (2) White 4th smallest and (1) 5th Smallest
  - With the 3rd smallest Countryside die cut the folded Boho Blue with the shorter edge of the die along the fold and a small gap between the fold end the blade of the die (see video)
- Assemble the card with Seal Adhesive & Stampin' Dimensionals.
- Attach Iridescent Pearls.