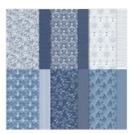

Wonderful Thoughts Dies (English) - 161491

Countryside Inn 12" X 12" (30.5 X 30.5 Cm) Designer Series Paper -161467

Night Of Navy Classic Stampin' Pad - 147110

Night Of Navy 8-1/2" X 11" Cardstock -100867

## **CUTS**

- Night of Navy Cardbase #1: 8-1/2" x 5-1/2"
  - Scored in half at 4-1/4"
- Boho Blue insert #2: 8" x 3" scored in half at 4"
- Boho Blue Mats: (2) 5-1/4" x 4"
- Designer Series Paper: (2) 5" x 3-3/4"
- Scraps of Basic White