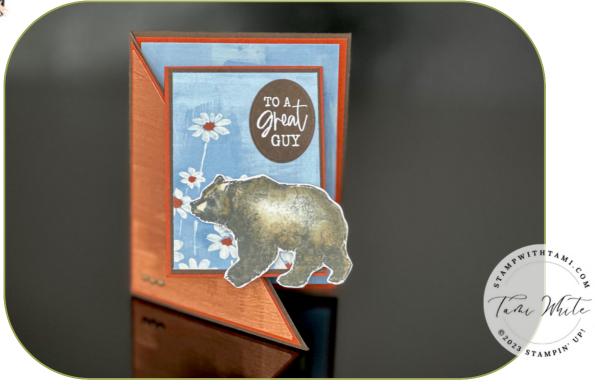

WILDLIFE WONDER DIAGONAL JOY FOLD CARD

See my diagonal joy fold video tutorial for tips with this fold.

## **INSTRUCTIONS**

- Cut the diagonal on the card base and front panels (see video/ and template for help).
- Stamp the bear image on Basic White scrap paper.
- Color the images with Stampin' Blends Markers and cut them out.
- Stamp and emboss the words on Espresso scrap.
- Cut the words and inside adornment with the He's all that dies.
- Assemble the cards with Seal Adhesive and Stampin' Dimensionals.
- Attach Rustic Metallic Dots.

## Wildlife Wonder Diagonal Joy Fold Card

Tami White tami@stampwithtami.com www.stampwithtami.com

Wildlife Wonder Cling Stamp Set (English) - 157923

Fresh As A Daisy 12" X 12" (30.5 X 30.5 Cm) Designer Series Paper -161289