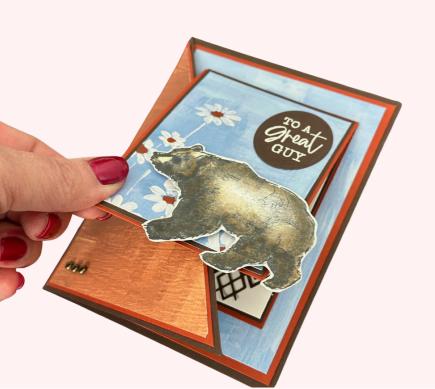

WILDLIFE WONDER DIAGONAL JOY FOLD CARD

See my diagonal joy fold video tutorial for tips with this fold.

## **INSTRUCTIONS**

- Cut the diagonal on the card base and front panels (see video/ and template for help).
- Stamp the bear image on Basic White scrap paper.
- Color the images with Stampin' Blends Markers and cut them out.
- Stamp and emboss the words on Espresso scrap.
- Cut the words and inside adornment with the He's all that dies.
- Assemble the cards with Seal Adhesive and Stampin' Dimensionals.
- Attach Rustic Metallic Dots.

## Wildlife Wonder Diagonal Joy Fold Card

Tami White tami@stampwithtami.com www.stampwithtami.com

Wildlife Wonder Cling Stamp Set (English) - 157923

Fresh As A Daisy 12" X 12" (30.5 X 30.5 Cm) Designer Series Paper -161289