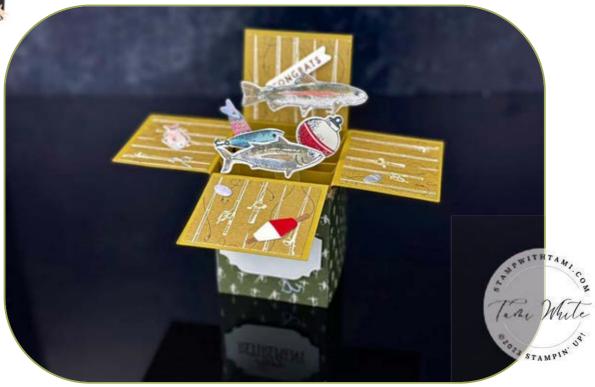

TACKLE BOX POP UP EXPLOSION CARD

See my Pop Up Explosion Card for help making this card.

## **CUTS**

- Wild Wheat Card Base: 11" x 5-1/2"
  - Score on the long side at 2-5/8", 5-1/4", 7-7/8" & 10-1/2"
  - Score on the short side at 2-1/4"
- Mossy Designer Paper (bottom): 12" x 3"
- Wheat Designer Paper (top flaps): (4) 2-3/8" x 2"
- Wheat Crossbars: (3) 3-5/8" x 1-1/8" score at 1/2" on either end
- Window Sheet Strips: (4) 3" x 1/4"
- Scraps for the pop up pieces

## **INSTRUCTIONS**

- Stamp the words and emboss in copper.
- Stamp any of the lures/bobbers from the stamp set.
- · Using the Stampin' Cut & Emboss:
  - Cut out the stamped lures/bobbers.
  - Cut out the words with the All That Dies.
- Fussy cut any fish from the designer paper you'd like to use.
- Score the card base according to the template.
- Assemble the card box with Seal + Adhesive and attach the 3 crossbars inside. (See video for help)
- Assemble the card and attach the pop up pieces to the window sheets.