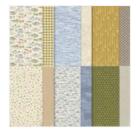

Gone Fishing Dies - 161541

Let's Go Fishing 12" X 12" (30.5 X 30.5 Cm) Designer Series Paper -161534

Holographic Trio 12" X 12" (30.5 X 30.5 Cm) Specialty Paper - 161744

Window Sheets - 142314

Very Vanilla 8-1/2" X 11" Cardstock -101650

Wild Wheat 8-1/2" X 11" Cardstock -161725

Pecan Pie 8-1/2" X 11" Cardstock -161717

Real Red 8-1/2" X 11" Cardstock -102482

Real Red Classic Stampin' Pad -147084

Tuxedo Black Memento Ink Pad -132708

Boho Blue Stampin' Blends Combo Pack -161659