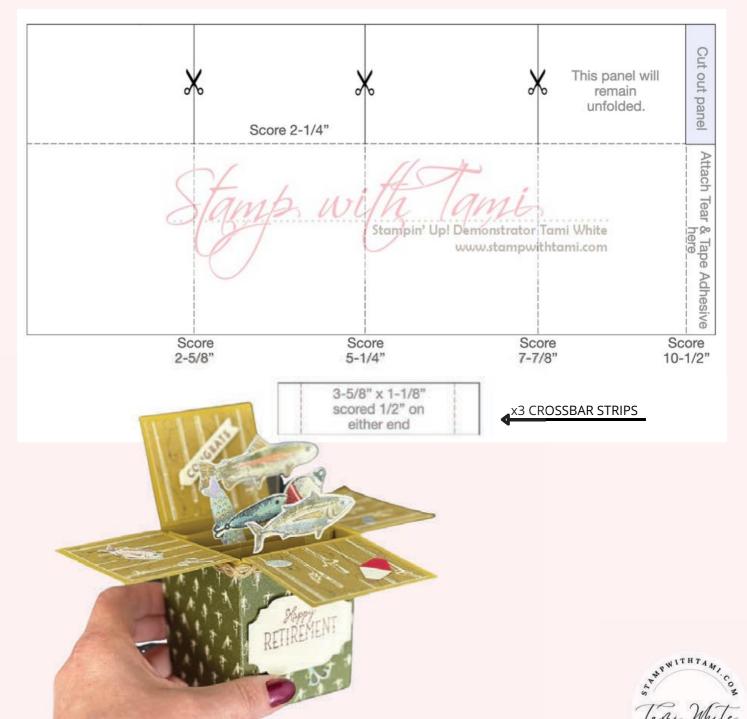

TACKLE BOX POP UP EXPLOSION CARD

See my Pop Up Explosion Card for help making this card.

## **CUTS**

- Wild Wheat Card Base: 11" x 5-1/2"
  - Score on the long side at 2-5/8", 5-1/4", 7-7/8" & 10-1/2"
  - Score on the short side at 2-1/4"
- Mossy Designer Paper (bottom): 12" x 3"
- Wheat Designer Paper (top flaps): (4) 2-3/8" x 2"
- Wheat Crossbars: (3) 3-5/8" x 1-1/8" score at 1/2" on either end
- Window Sheet Strips: (4) 3" x 1/4"
- Scraps for the pop up pieces

## **INSTRUCTIONS**

- Stamp the words and emboss in copper.
- Stamp any of the lures/bobbers from the stamp set.
- · Using the Stampin' Cut & Emboss:
  - Cut out the stamped lures/bobbers.
  - Cut out the words with the All That Dies.
- Fussy cut any fish from the designer paper you'd like to use.
- Score the card base according to the template.
- Assemble the card box with Seal + Adhesive and attach the 3 crossbars inside. (See video for help)
- Assemble the card and attach the pop up pieces to the window sheets.

## Explosion Gard in a Box CARD TEMPLATE

11" x 5-1/2"