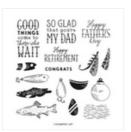

## **INSTRUCTIONS**

- Stamp the words and emboss in copper.
- Stamp any of the lures/bobbers from the stamp set.
- · Using the Stampin' Cut & Emboss:
  - Cut out the stamped lures/bobbers.
  - Cut out the words with the All That Dies.
- Fussy cut any fish from the designer paper you'd like to use.
- Score the card base according to the template.
- Assemble the card box with Seal + Adhesive and attach the 3 crossbars inside. (See video for help)
- Assemble the card and attach the pop up pieces to the window sheets.

## Tackle Box Pop Up Explosion Card Supplies

Tami White tami@stampwithtami.com www.stampwithtami.com

Let's Go Fishing Suite Collection (English) - 161546

Gone Fishing Bundle (English) -161542

Gone Fishing Photopolymer Stamp Set (English) - 161535