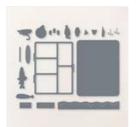

## **CUTS**

- Wild Wheat Card Base: 11" x 5-1/2"
  - Score on the long side at 2-5/8", 5-1/4", 7-7/8" & 10-1/2"
  - Score on the short side at 2-1/4"
- Mossy Designer Paper (bottom): 12" x 3"
- Wheat Designer Paper (top flaps): (4) 2-3/8" x 2"
- Wheat Crossbars: (3) 3-5/8" x 1-1/8" score at 1/2" on either end
- Window Sheet Strips: (4) 3" x 1/4"
- Scraps for the pop up pieces

## Explosion Gard in a Box CARD TEMPLATE

11" x 5-1/2"