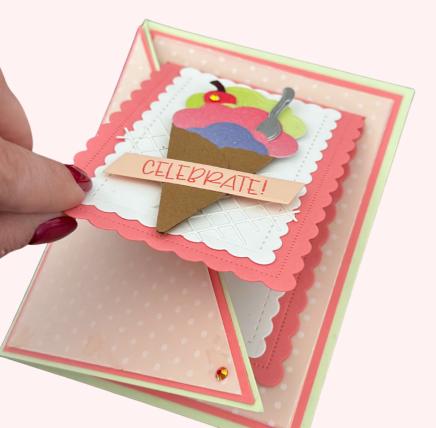

SHARE A MILKSHAKE DIAGONAL JOY FOLD CARD

See my diagonal joy fold video tutorial for tips with this fold.

### **CUTS**

- Soft Sea Foam Cardbase #1: 8-1/2" x 5-1/2"
  - Scored in half at 4-1/4"
- Flirty Flamingo Cardbase insert #2:
  - 8" x 3" scored in half at 4" OR Use the scallop die
- Flirty Flamingo Mats: (2) 5-1/4" x 4"
- Designer Series Paper: (2) 5" x 3-3/4"
- Basic White: (2) 2-3/4" X 2-3/4" OR Use the scallop die
- Scraps of white, Silver Foil, Glimmer paper (or equivalent), Petal Pink

#### **INSTRUCTIONS**

- Cut the diagonal on the card base and front panels (see video/ and template for help).
- Stamp the words in Flamingo on Petal Pink.
- Using the Stampin' Cut & Emboss Machine cut the following:
  - 3 Ice cream tops from glimmer paper or equivalent
  - Silver Spoon & Cherry
  - Waffle grid from white (tip use Adhesive Sheet)
  - To create the scallop joy fold: fold piece of Flamingo and the Scallop die line up the folded edge just below the die blade so the top edge isn't cut.
- Assemble the cards with Seal Adhesive and Stampin' Dimensionals.
- Attach Iridescent Rhinestones.