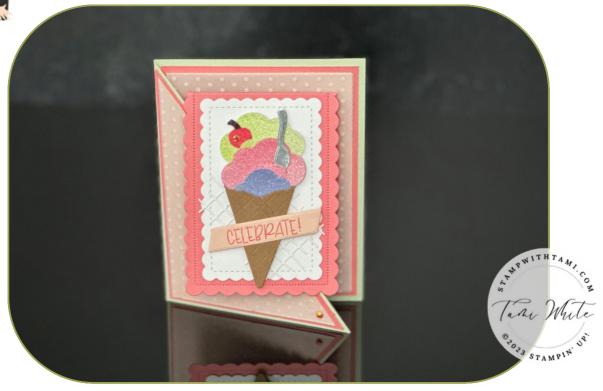

SHARE A MILKSHAKE DIAGONAL JOY FOLD CARD

See my diagonal joy fold video tutorial for tips with this fold.

#### **INSTRUCTIONS**

- Cut the diagonal on the card base and front panels (see video/ and template for help).
- Stamp the words in Flamingo on Petal Pink.
- Using the Stampin' Cut & Emboss Machine cut the following:
  - 3 Ice cream tops from glimmer paper or equivalent
  - Silver Spoon & Cherry
  - Waffle grid from white (tip use Adhesive Sheet)
  - To create the scallop joy fold: fold piece of Flamingo and the Scallop die line up the folded edge just below the die blade so the top edge isn't cut.
- Assemble the cards with Seal Adhesive and Stampin' Dimensionals.
- Attach Iridescent Rhinestones.

# Share a Milkshake Diagonal Joy Fold Card #12

Tami White tami@stampwithtami.com www.stampwithtami.com

Share A Milkshake Photopolymer Stamp Set (English) - 160394

Share A Milkshake Dies - 160395

Flirty Flamingo Classic Stampin' Pad - 147052