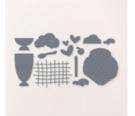

#### **INSTRUCTIONS**

- Cut the diagonal on the card base and front panels (see video/ and template for help).
- Stamp the words in Flamingo on Petal Pink.
- Using the Stampin' Cut & Emboss Machine cut the following:
  - 3 Ice cream tops from glimmer paper or equivalent
  - Silver Spoon & Cherry
  - Waffle grid from white (tip use Adhesive Sheet)
  - To create the scallop joy fold: fold piece of Flamingo and the Scallop die line up the folded edge just below the die blade so the top edge isn't cut.
- Assemble the cards with Seal Adhesive and Stampin' Dimensionals.
- Attach Iridescent Rhinestones.

# Share a Milkshake Diagonal Joy Fold Card #12

Tami White tami@stampwithtami.com www.stampwithtami.com

Share A Milkshake Photopolymer Stamp Set (English) - 160394

Share A Milkshake Dies - 160395

Flirty Flamingo Classic Stampin' Pad - 147052