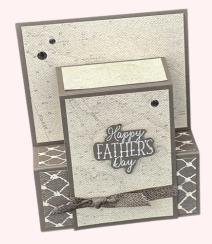

POP UP FRONT STEP FUN FOLD CARDS

## **CUTS**

- Card Base: 11" x 4-1/4"
  - Score at 5-1/2", 6-3/4', 8-3/4" and 10"
- Card Base Layers:
  - Back Frame Panel: 4-1/8" x 3-3/8"
    - Designer Series Paper: 4" x 3-1/4"
  - $\circ$  Bottom Frame Panel: 4-1/8" x 1-7/8"
    - Designer Series Paper: 4" x 1-3/4"
  - Top Frame Panel: 4-1/8" x 1-1/8"
    - Designer Series Paper: 4" x 1"

#### **INSTRUCTIONS**

- Cut and score the card panels per the template instructions.
- Stamp the words. Emboss if desired.
- Die cut pieces.
- Attach the card base layers to the card base and the step panel layers to the panel with Seal Adhesive.
- Attach the pop up step panel to the card base with Seal Adhesive (or Seal + )see the video for tips.
- · Attach die cuts from the kit and embellishments.

## **CARD BASE**

**11" x 4-1/4"**Scored at 5-1/2, 6-3/4", 8-3/4" & 10"