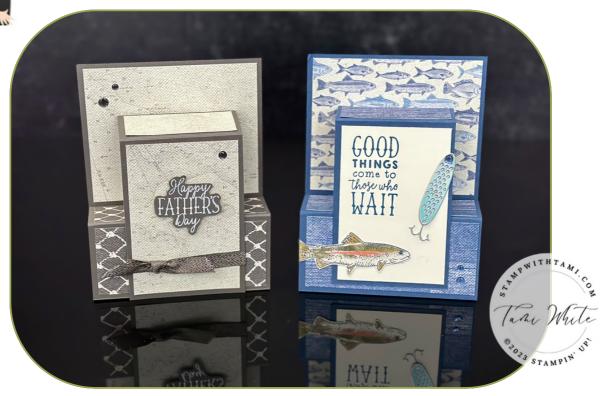

POP UP FRONT STEP FUN FOLD CARDS

#### **INSTRUCTIONS**

- Cut and score the card panels per the template instructions.
- Stamp the words. Emboss if desired.
- Die cut pieces.
- Attach the card base layers to the card base and the step panel layers to the panel with Seal Adhesive.
- Attach the pop up step panel to the card base with Seal Adhesive (or Seal + )see the video for tips.
- · Attach die cuts from the kit and embellishments.

## **CARD BASE**

**11" x 4-1/4"**Scored at 5-1/2, 6-3/4", 8-3/4" & 10"

### STEP PANEL

**5-5/8" x 2-3/4"** Scored at 3/8" & 1-5/8"