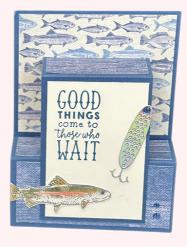

POP UP FRONT STEP FUN FOLD CARDS

- Pop Up Step Panel: 5-5/8" x 2-3/4"
  - Score at: 3/8" & 1-5/8"
- Step Panel Layers:
  - Front Frame Panel: 3-7/8" x 2-5/8"
    - Designer Series Paper: 3-3/4" x 2-1/2
  - $\circ~$  Top Frame Panel: 1-1/8" x 2-5/8"  $\,$ 
    - Designer Series Paper: 1" x 2-1/2"

#### **INSTRUCTIONS**

- Cut and score the card panels per the template instructions.
- Stamp the words. Emboss if desired.
- Die cut pieces.
- Attach the card base layers to the card base and the step panel layers to the panel with Seal Adhesive.
- Attach the pop up step panel to the card base with Seal Adhesive (or Seal + )see the video for tips.
- · Attach die cuts from the kit and embellishments.

### STEP PANEL

**5-5/8" x 2-3/4"** Scored at 3/8" & 1-5/8"