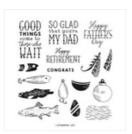

## **INSTRUCTIONS**

- Score the front of the card and punch the corners with the Very Best Trio Punch.
- Punch the lower corners of the Vanilla and Copper layers with the Very Best Trio Punch.
- Using the Stampin' Cut & Emboss Machine:
  - $\circ~$  Emboss the front of the vest with the Twisted Rope 3D Folder.
  - $\circ~$  Cut the smallest  $\&\,2nd$  smallest Countryside Dies.
  - Cut 3 hole reinforcements from the Tailer Made Tags Dies.
  - Several lures and hooks from the Holographic Trio Specialty Paper.
- Mark the front top 1-1/2" across and 1" down the center of each front flap. Score from mark to mark to create the collar.
- Cut either end of the 2nd smallest rectangle to create (2) 1-1/2". Cut the smallest to 3/4".
- Stamp the Vanilla panel and sponge the edges of the pockets and vest front.
- Punch 2 holes on either side of the front flaps and attach the Hole Reinforcements. Tie the Linen Thread through each hole.
- Assemble the card.

Let's Go Fishing Suite Collection (English) - 161546

Gone Fishing Bundle (English) -161542

Gone Fishing Photopolymer Stamp Set (English) - 161535

Gone Fishing Dies - 161541

Let's Go Fishing 12" X 12" (30.5 X 30.5 Cm) Designer Series Paper -161534