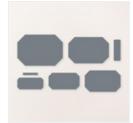

## **INSTRUCTIONS**

- Score the front of the card and punch the corners with the Very Best Trio Punch.
- Punch the lower corners of the Vanilla and Copper layers with the Very Best Trio Punch.
- Using the Stampin' Cut & Emboss Machine:
  - $\circ~$  Emboss the front of the vest with the Twisted Rope 3D Folder.
  - $\circ~$  Cut the smallest  $\&\,2nd$  smallest Countryside Dies.
  - Cut 3 hole reinforcements from the Tailer Made Tags Dies.
  - Several lures and hooks from the Holographic Trio Specialty Paper.
- Mark the front top 1-1/2" across and 1" down the center of each front flap. Score from mark to mark to create the collar.
- Cut either end of the 2nd smallest rectangle to create (2) 1-1/2". Cut the smallest to 3/4".
- Stamp the Vanilla panel and sponge the edges of the pockets and vest front.
- Punch 2 holes on either side of the front flaps and attach the Hole Reinforcements. Tie the Linen Thread through each hole.
- Assemble the card.