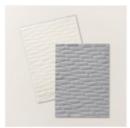

## **INSTRUCTIONS**

- Score the front of the card and punch the corners with the Very Best Trio Punch.
- Punch the lower corners of the Vanilla and Copper layers with the Very Best Trio Punch.
- Using the Stampin' Cut & Emboss Machine:
  - $\circ~$  Emboss the front of the vest with the Twisted Rope 3D Folder.
  - $\circ~$  Cut the smallest  $\&\,2nd$  smallest Countryside Dies.
  - Cut 3 hole reinforcements from the Tailer Made Tags Dies.
  - Several lures and hooks from the Holographic Trio Specialty Paper.
- Mark the front top 1-1/2" across and 1" down the center of each front flap. Score from mark to mark to create the collar.
- Cut either end of the 2nd smallest rectangle to create (2) 1-1/2". Cut the smallest to 3/4".
- Stamp the Vanilla panel and sponge the edges of the pockets and vest front.
- Punch 2 holes on either side of the front flaps and attach the Hole Reinforcements. Tie the Linen Thread through each hole.
- Assemble the card.