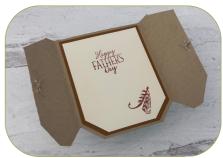

## FISHING VEST CARD

See my video tutorial for how to make this card.

## **INSTRUCTIONS**

- Score the front of the card and punch the corners with the Very Best Trio Punch.
- Punch the lower corners of the Vanilla and Copper layers with the Very Best Trio Punch.
- Using the Stampin' Cut & Emboss Machine:
  - $\circ~$  Emboss the front of the vest with the Twisted Rope 3D Folder.
  - $\circ~$  Cut the smallest  $\&\,2nd$  smallest Countryside Dies.
  - Cut 3 hole reinforcements from the Tailer Made Tags Dies.
  - Several lures and hooks from the Holographic Trio Specialty Paper.
- Mark the front top 1-1/2" across and 1" down the center of each front flap. Score from mark to mark to create the collar.
- Cut either end of the 2nd smallest rectangle to create (2) 1-1/2". Cut the smallest to 3/4".
- Stamp the Vanilla panel and sponge the edges of the pockets and vest front.
- Punch 2 holes on either side of the front flaps and attach the Hole Reinforcements. Tie the Linen Thread through each hole.
- Assemble the card.