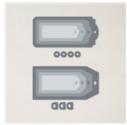

## **INSTRUCTIONS**

- Score the front of the card and punch the corners with the Very Best Trio Punch.
- Punch the lower corners of the Vanilla and Copper layers with the Very Best Trio Punch.
- Using the Stampin' Cut & Emboss Machine:
  - $\circ~$  Emboss the front of the vest with the Twisted Rope 3D Folder.
  - $\circ~$  Cut the smallest  $\&\,2nd$  smallest Countryside Dies.
  - Cut 3 hole reinforcements from the Tailer Made Tags Dies.
  - Several lures and hooks from the Holographic Trio Specialty Paper.
- Mark the front top 1-1/2" across and 1" down the center of each front flap. Score from mark to mark to create the collar.
- Cut either end of the 2nd smallest rectangle to create (2) 1-1/2". Cut the smallest to 3/4".
- Stamp the Vanilla panel and sponge the edges of the pockets and vest front.
- Punch 2 holes on either side of the front flaps and attach the Hole Reinforcements. Tie the Linen Thread through each hole.
- Assemble the card.