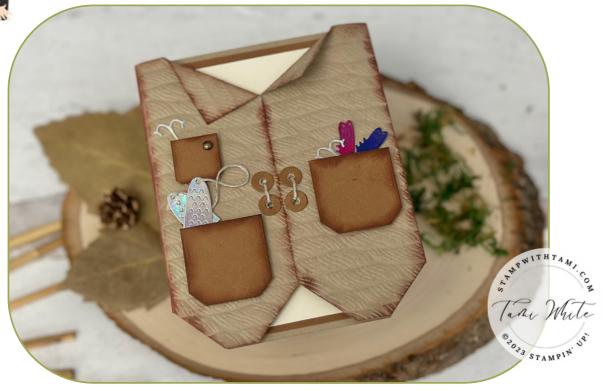

## FISHING VEST CARD

See my video tutorial for how to make this card.

## **INSTRUCTIONS**

- Score the front of the card and punch the corners with the Very Best Trio Punch.
- Punch the lower corners of the Vanilla and Copper layers with the Very Best Trio Punch.
- Using the Stampin' Cut & Emboss Machine:
  - $\circ~$  Emboss the front of the vest with the Twisted Rope 3D Folder.
  - $\circ~$  Cut the smallest  $\&\,2nd$  smallest Countryside Dies.
  - Cut 3 hole reinforcements from the Tailer Made Tags Dies.
  - Several lures and hooks from the Holographic Trio Specialty Paper.
- Mark the front top 1-1/2" across and 1" down the center of each front flap. Score from mark to mark to create the collar.
- Cut either end of the 2nd smallest rectangle to create (2) 1-1/2". Cut the smallest to 3/4".
- Stamp the Vanilla panel and sponge the edges of the pockets and vest front.
- Punch 2 holes on either side of the front flaps and attach the Hole Reinforcements. Tie the Linen Thread through each hole.
- Assemble the card.