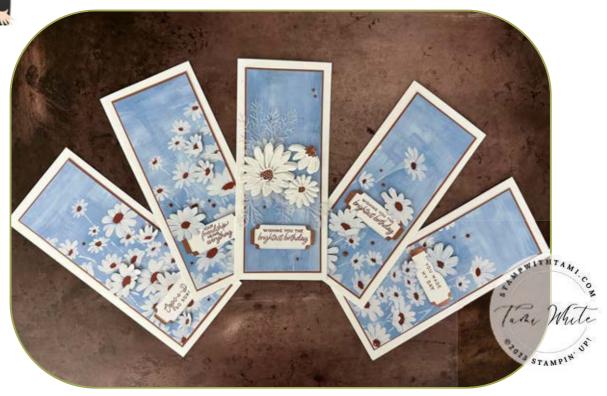

FRESH AS A DAISY SLIMLINE 1 SHEET WONDER CARDS

SEE VIDEO SHORT FOR HELP MAKING THESE

## **INSTRUCTIONS**

- Cut the daisies sheet of Designer Series Paper:
  - $\circ~$  Cut 3" off the top, then cut the top piece to 8" x 3"  $\,$
  - Cut 1" off the bottom, leaving a 12" x 8"
  - Cut remaining panel to 4 sections of 3" x 8"
- Using the Stampin' Cut and Emboss Machine cut:
  - o (5) White Labels
  - (5) Designer Paper Labels
  - Flower pieces for the blank card out of white, copper & vellum.
- For the label: cut the DSP label in half and attach to the back of the white with a reveal on either side.
- Assemble the card base panels with Seal Adhesive. Attach the word labels with Stampin' Dimensionals.
- 4 daisy cards: Step up the card by cutting out some daisies from the designer paper and attach with Dimensionals.
- Blank card: Assemble and attach the daisy die cuts.
- Attach the Adhesive-Backed Solid Gems.