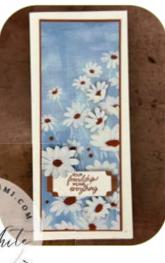

FRESH AS A DAISY SLIMLINE 1 SHEET WONDER CARDS

SEE VIDEO SHORT FOR HELP MAKING THESE

## **INSTRUCTIONS**

- Cut the daisies sheet of Designer Series Paper:
  - $\circ~$  Cut 3" off the top, then cut the top piece to 8" x 3"  $\,$
  - Cut 1" off the bottom, leaving a 12" x 8"
  - Cut remaining panel to 4 sections of 3" x 8"
- Using the Stampin' Cut and Emboss Machine cut:
  - o (5) White Labels
  - (5) Designer Paper Labels
  - Flower pieces for the blank card out of white, copper & vellum.
- For the label: cut the DSP label in half and attach to the back of the white with a reveal on either side.
- Assemble the card base panels with Seal Adhesive. Attach the word labels with Stampin' Dimensionals.
- 4 daisy cards: Step up the card by cutting out some daisies from the designer paper and attach with Dimensionals.
- Blank card: Assemble and attach the daisy die cuts.
- Attach the Adhesive-Backed Solid Gems.