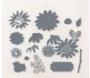

Fresh As A Daisy Suite Collection (English) - 161301

Cheerful Daisies Bundle (English) -161297

Cheerful Daisies Photopolymer Stamp Set (English) - 161290

Cheerful Daisies Dies - 161296

Fresh As A Daisy 12" X 12" (30.5 X 30.5 Cm) Designer Series Paper - 161289

## **INSTRUCTIONS**

- Cut the daisies sheet of Designer Series Paper:
  - $\circ~$  Cut 3" off the top, then cut the top piece to 8" x 3"  $\,$
  - Cut 1" off the bottom, leaving a 12" x 8"
  - Cut remaining panel to 4 sections of 3" x 8"
- Using the Stampin' Cut and Emboss Machine cut:
  - o (5) White Labels
  - (5) Designer Paper Labels
  - Flower pieces for the blank card out of white, copper & vellum.
- For the label: cut the DSP label in half and attach to the back of the white with a reveal on either side.
- Assemble the card base panels with Seal Adhesive. Attach the word labels with Stampin' Dimensionals.
- 4 daisy cards: Step up the card by cutting out some daisies from the designer paper and attach with Dimensionals.
- Blank card: Assemble and attach the daisy die cuts.
- Attach the Adhesive-Backed Solid Gems.