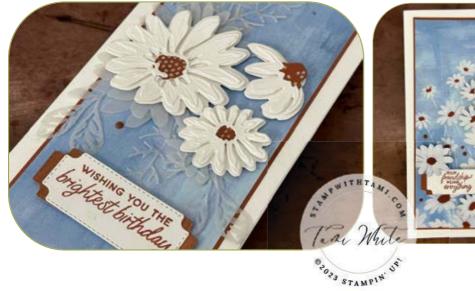

FRESH AS A DAISY SLIMLINE 1 SHEET WONDER CARDS

SEE VIDEO SHORT FOR HELP MAKING THESE

## **INSTRUCTIONS**

- Cut the daisies sheet of Designer Series Paper:
  - $\circ~$  Cut 3" off the top, then cut the top piece to 8" x 3"  $\,$
  - Cut 1" off the bottom, leaving a 12" x 8"
  - Cut remaining panel to 4 sections of 3" x 8"
- Using the Stampin' Cut and Emboss Machine cut:
  - o (5) White Labels
  - (5) Designer Paper Labels
  - Flower pieces for the blank card out of white, copper & vellum.
- For the label: cut the DSP label in half and attach to the back of the white with a reveal on either side.
- Assemble the card base panels with Seal Adhesive. Attach the word labels with Stampin' Dimensionals.
- 4 daisy cards: Step up the card by cutting out some daisies from the designer paper and attach with Dimensionals.
- Blank card: Assemble and attach the daisy die cuts.
- Attach the Adhesive-Backed Solid Gems.