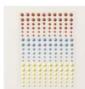

Adhesive-Backed Solid Gems - 161300

Copper Clay Classic Stampin' Pad - 161647

Copper Clay 8-1/2" X 11" Cardstock - 161721

Basic White 8-1/2" X 11" Cardstock - 159276

Vellum 8-1/2" X 11" Cardstock -101856

Stampin' Cut & Emboss Machine -149653