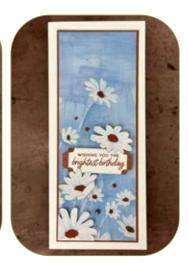

FRESH AS A DAISY SLIMLINE 1 SHEET WONDER CARDS

SEE VIDEO SHORT FOR HELP MAKING THESE

## **INSTRUCTIONS**

- Cut the daisies sheet of Designer Series Paper:
  - $\circ~$  Cut 3" off the top, then cut the top piece to 8" x 3"  $\,$
  - Cut 1" off the bottom, leaving a 12" x 8"
  - Cut remaining panel to 4 sections of 3" x 8"
- Using the Stampin' Cut and Emboss Machine cut:
  - o (5) White Labels
  - (5) Designer Paper Labels
  - Flower pieces for the blank card out of white, copper & vellum.
- For the label: cut the DSP label in half and attach to the back of the white with a reveal on either side.
- Assemble the card base panels with Seal Adhesive. Attach the word labels with Stampin' Dimensionals.
- 4 daisy cards: Step up the card by cutting out some daisies from the designer paper and attach with Dimensionals.
- Blank card: Assemble and attach the daisy die cuts.
- Attach the Adhesive-Backed Solid Gems.