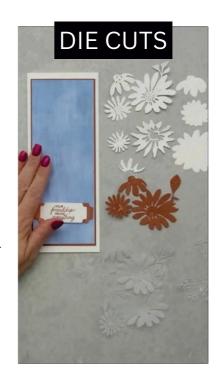

## **INSTRUCTIONS**

- Cut the daisies sheet of Designer Series Paper:
  - $\circ~$  Cut 3" off the top, then cut the top piece to 8" x 3"  $\,$
  - Cut 1" off the bottom, leaving a 12" x 8"
  - Cut remaining panel to 4 sections of 3" x 8"
- Using the Stampin' Cut and Emboss Machine cut:
  - o (5) White Labels
  - (5) Designer Paper Labels
  - Flower pieces for the blank card out of white, copper & vellum.
- For the label: cut the DSP label in half and attach to the back of the white with a reveal on either side.
- Assemble the card base panels with Seal Adhesive. Attach the word labels with Stampin' Dimensionals.
- 4 daisy cards: Step up the card by cutting out some daisies from the designer paper and attach with Dimensionals.
- Blank card: Assemble and attach the daisy die cuts.
- Attach the Adhesive-Backed Solid Gems.