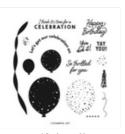

#### **INSTRUCTIONS**

- Cut the diagonal on the card base and front panels (see video/ and template for help).
- Stamp and emboss the words on the Berry Burst Strip. And stamp the words on the inside.
- Using the Stampin' Cut & Emboss Machine cut:
  - The balloon trio die from the Gold Celebrations.
  - 3 balloons in Berry Burst, Lemon Lime & Bubble Bath for the front, 2 for the inside. Emobss the 2 inside with the polka dot folder.
  - The balloon strings from Gold Foil (tip attach to Adhesive Sheet)
- Attach the Gold Celebrations trio die cut over the 3 ballosns.
- Punch the ends of the word strip with the Banners Pick A Punch.
- Assemble the cards with Seal Adhesive and Stampin' Dimensionals.
- Attach Glossy Dots.

# Bright & Beautiful Diagonal Joy Fold **Supplies**

Tami White tami@stampwithtami.com www.stampwithtami.com

Bright & Beautiful **Suite Collection** (English) - 161460

Beautiful Balloons Photopolymer Stamp Set (English) - 161450