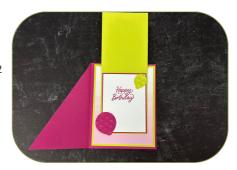

## **CARD BASE**

8-1/2" X 5-1/2"

SCORE AT 5-1/2"
Cut front panel diagonally corner to corner

STAMPWITHTAMI.COM

### **FRONT FLIP**

8" X 3" SCORE AT 4"

STAMPWITHTAMI.COM