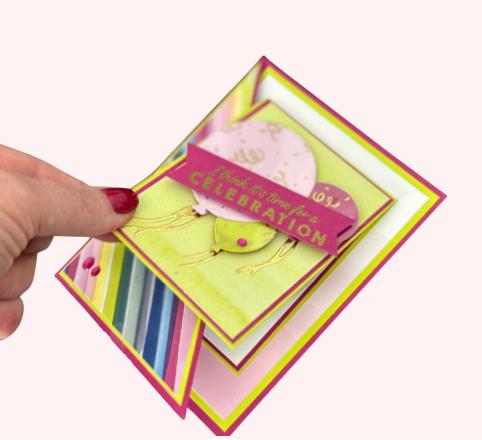

BRIGHT & BEAUTIFUL DIAGONAL JOY FOLD CARD

See my diagonal joy fold video tutorial for tips with this fold.

#### **INSTRUCTIONS**

- Cut the diagonal on the card base and front panels (see video/ and template for help).
- Stamp and emboss the words on the Berry Burst Strip. And stamp the words on the inside.
- Using the Stampin' Cut & Emboss Machine cut:
  - The balloon trio die from the Gold Celebrations.
  - 3 balloons in Berry Burst, Lemon Lime & Bubble Bath for the front, 2 for the inside. Emobss the 2 inside with the polka dot folder.
  - The balloon strings from Gold Foil (tip attach to Adhesive Sheet)
- Attach the Gold Celebrations trio die cut over the 3 ballosns.
- Punch the ends of the word strip with the Banners Pick A Punch.
- Assemble the cards with Seal Adhesive and Stampin' Dimensionals.
- Attach Glossy Dots.