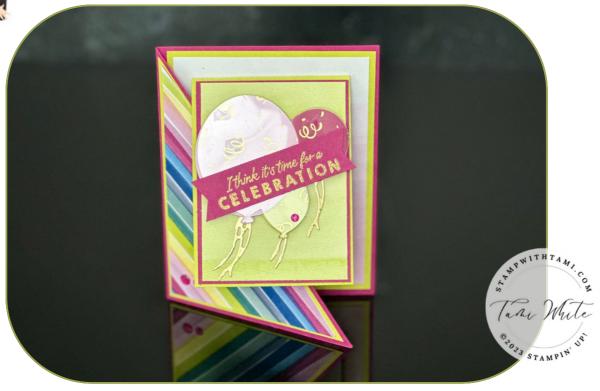

BRIGHT & BEAUTIFUL DIAGONAL JOY FOLD CARD

See my diagonal joy fold video tutorial for tips with this fold.

### **CUTS**

- Berry Burst Cardbase #1: 8-1/2" x 5-1/2"
  - Scored in half at 4-1/4"
- Lemon Lime Twist Cardbase insert #2:
  - o 8" x 3" scored in half at 4"
- Lemon Lime Twist Mats: (2) 5-1/4" x 4"
- Berry Burst Mats: (2) 3-7/8" x 2-7/8"
- $\bullet \;\;$  Designer Series Paper: (2) 5" x 3-3/4" & 2-3/4" X 2-3/4"
- Basic White: 2-3/4" X 2-3/4"
- Berry Burst Strip: 3-1/4" x 3/4"
- Scraps of Bubble Bath, Lemon Lime Twist, Berry Burst, Gold Celebrations & Gold Foil

#### **INSTRUCTIONS**

- Cut the diagonal on the card base and front panels (see video/ and template for help).
- Stamp and emboss the words on the Berry Burst Strip. And stamp the words on the inside.
- Using the Stampin' Cut & Emboss Machine cut:
  - The balloon trio die from the Gold Celebrations.
  - 3 balloons in Berry Burst, Lemon Lime & Bubble Bath for the front, 2 for the inside. Emobss the 2 inside with the polka dot folder.
  - The balloon strings from Gold Foil (tip attach to Adhesive Sheet)
- Attach the Gold Celebrations trio die cut over the 3 ballosns.
- Punch the ends of the word strip with the Banners Pick A Punch.
- Assemble the cards with Seal Adhesive and Stampin' Dimensionals.
- Attach Glossy Dots.