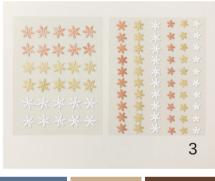

3. ADHESIVE-BACKED SNOWFLAKE ASSORTMENT 162129 | \$8.00 90 pieces in 3 colors. 10 mm, 15 mm, 17 mm. Copper, gold, white.

Visit stampwithtami.com on 6 July to shop these products and more.

TIMELESS CHARM BUNDLE 162263 | \$59.00 \$53.00 CIPA SUNDLED SAVINGS