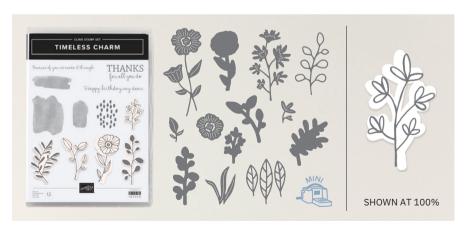

3. ADHESIVE-BACKED SNOWFLAKE ASSORTMENT 162129 | \$8.00 90 pieces in 3 colors. 10 mm, 15 mm, 17 mm. Copper, gold, white.

Visit stampwithtami.com on 6 July to shop these products and more.

TIMELESS CHARM BUNDLE 162263 | \$59.00 \$53.00 CIPA SUNDLED SAVINGS

Timeless Charm Stamp Set + Timeless Charm Dies

TIMELESS CHARM STAMP SET 162256 | \$26.00 12 cling stamps

TIMELESS DIES 162262 | \$33.00

13 dies. Largest die: 1-1/2" X 3-1/8"  $(3.8 \times 7.9 \text{ cm})$ 