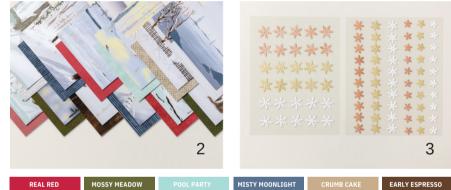

3. ADHESIVE-BACKED SNOWFLAKE ASSORTMENT 162129 | \$8.00 90 pieces in 3 colors. 10 mm, 15 mm, 17 mm. Copper, gold, white.

Visit stampwithtami.com on 6 July to shop these products and more.

TIMELESS CHARM BUNDLE 162263 | \$59.00 \$53.00 CIPA SUNDLED SAVINGS