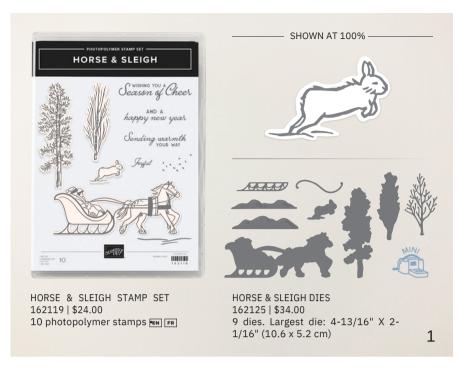

1. HORSE & SLEIGH BUNDLE 162126 | \$58.00 \$52.00 10% BUNDLED SAVINGS Photopolymer • EN FR Horse & Sleigh Stamp Set + Horse & Sleigh Dies

2. ONE HORSE OPEN SLEIGH 6" X 6" (15.2 X 15.2 CM) DESIGNER SERIES PAPER 162118 | \$12.50 48 sheets; 4 each of 12 double-sided designs. Acid free, lignin free.