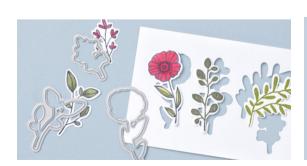

Timeless Charm Stamp Set + Timeless Charm Dies

TIMELESS CHARM STAMP SET 162256 | \$26.00 12 cling stamps

TIMELESS DIES 162262 | \$33.00

13 dies. Largest die: 1-1/2" X 3-1/8"  $(3.8 \times 7.9 \text{ cm})$ 