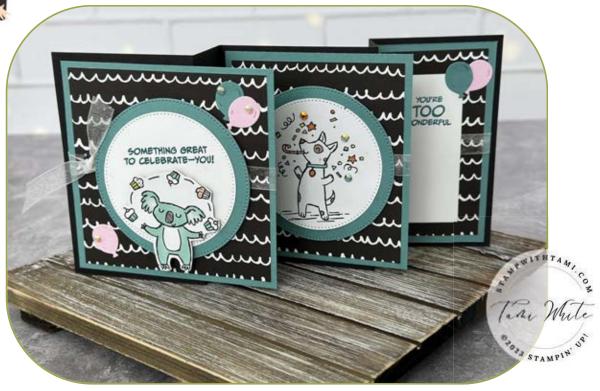

**ZOO CREW ACCORDION CARD** 

See my accordion fun fold video tutorial for tips with this fold.

## **SUPPLIES**

- Stamps: Zany Zoo Stamp Set (161305)\*
- Ink: Lost Lagoon Ink Pad (161678)
- Paper: Zoo Crew Designer Paper (161304)\*, Lost Lagoon Cardstock: (133679)\*, Bubble Bath Cardstock (161718)\*, Basic White (159276), Basic Black (121045)
- Misc: Stampin' Cut & Emboss Machine (149653), Stylish Shapes Dies (159183), Iridescent Pastel Gems (1610429), White 3/8" Glittered Organdy Ribbon (156408), Stampin' Cut & Emboss Machine (149653)
- \* New product in the 2023-24 Stampin' Up! Annual Catalog

## **CUTS**

- Basic Black Cardbase: 11" x 4-1/4"
  - Score at 2-1/2", 3-3/4", 6-3/4" & 8-1/4"
- Lost Lagoon: 4" x 4", 4" x 3-1/2" & 4" x 2-1/4"
- Designer Series Paper: 3-3/4" x 3-3/4", 3-3/4" x 3-1/4" & 3-3/4" x 2"
- Basic White: 3-1/2" x 1-3/4"
- Scraps: Lost Lagoon, Bubble Bath & Basic White

## INSTRUCTIONS

- Using the Stampin' Cut and emboss machine cut:
  - o (2) largest circles in Lost Lagoon.
  - (2) 2nd largest circles in white.
  - Balloons in Lost Lagoon & Bubble Bath.
- Stamp the words.
- Score the card base.
- Assemble the card panels with Seal Adhesive & Dimensionals. Attach Iridescent Pastel Gems.