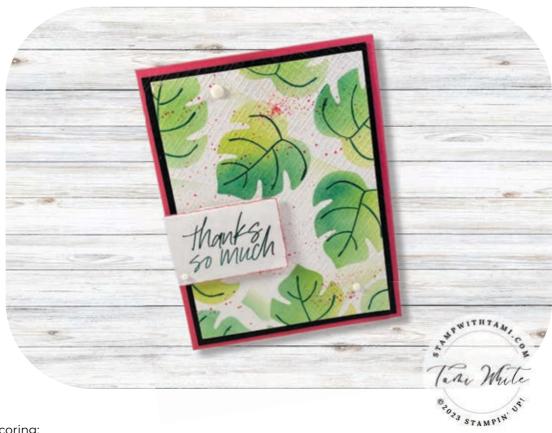

## TROPICAL LEAF CARD

## Cutting & Scoring:

- Melon Mambo Base Card- 5 ½" x 8 ½"", score and fold at 4 ¼"
- ·Basic Black layer 4" x 5 1/4"
- •Thick White layer 3 3/4" x 5"
- Thick Basic White-4" x 5 1/4" for inside panel, one for MASK and scrap for sentiment

## Instructions:

- Create a "mask" by punching leaves from a 4" x 5 1/4" piece of Thick White cardstock in various directions (see sample below)
- Using small blending brush and beginning with Lemon Lime Twist ink, add ink to one side of leaf opening, in all areas of open area on a 4" x 5 1/4" panel of Thick White cardstock, add Shaded Spruce ink using a second blending brush to reach desired tone of leaf color. Move and repeat until you have full panel of leaves. \*Take card to not go over to edge of "mask" lines so you do not add lines of color on panel.
- Once above step in dry and stamp "veins of leaf" into center of Leaf with Shaded Spruce ink. Allow to dry.
- Run above panel through die cut machine with "Thatched Look' 3D embossing folder.
- Using brush tip of Melon Mambo Stampin' Blend, flick ink onto main panel in a few areas. Allow to dry.
- Stamp sentiment in Shaded Spruce ink onto White scrap, die cut with 2nd smallest Deckled Rectangle die. Trim edge of die off, then edge die cut with Melon Mambo Stampin' Blend. Add dimensionals to the back and set aside.
- Adhere leaf panel to Basic Black panel, then add to base card. Remove Dimensional backings and add main sentiment to card front trimming overlap edge if needed.
- Add Matte Dots to card front as desired.