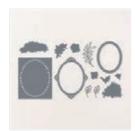

## **INSTRUCTIONS**

- Using the Stampin' Cut and Emboss Machine cut:
  - Flowers and leaves from the Brushed Bouquet (Happily Ever After Card)
  - Label from Natural Prints Dies (Happily Ever After Card)
  - Corner die from Enchanting Details (Love & Laughter Card). Tip attach to Adhesive Sheet first.
  - 2 Ovals from Framed Florets (You Can Do This Card)
  - Emboss the backgrounds of the Happily Ever After and You Can Do This Cards
- Stamp the words and heat emboss in Copper.
- Assemble the cards with Seal Adhesive & Dimensionals.

Quatrefoil Tile Embossing Folder - 158655

Brushed Bouquet Dies - 160473

Natural Prints Dies - 158800

Enchanting Details Dies - 159166

Framed Florets Dies - 160623

Stampin' Seal -152813

Adhesive Sheets - 152334