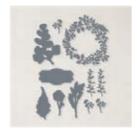

## **INSTRUCTIONS**

- Using the Stampin' Cut and Emboss Machine cut:
  - Flowers and leaves from the Brushed Bouquet (Happily Ever After Card)
  - Label from Natural Prints Dies (Happily Ever After Card)
  - Corner die from Enchanting Details (Love & Laughter Card). Tip attach to Adhesive Sheet first.
  - 2 Ovals from Framed Florets (You Can Do This Card)
  - Emboss the backgrounds of the Happily Ever After and You Can Do This Cards
- Stamp the words and heat emboss in Copper.
- Assemble the cards with Seal Adhesive & Dimensionals.

Quatrefoil Tile Embossing Folder - 158655

Brushed Bouquet Dies - 160473

Natural Prints Dies - 158800

Enchanting Details Dies - 159166

Framed Florets Dies - 160623

Stampin' Seal -152813

Adhesive Sheets - 152334