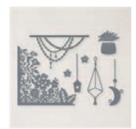

## **INSTRUCTIONS**

- Using the Stampin' Cut and Emboss Machine cut:
  - Flowers and leaves from the Brushed Bouquet (Happily Ever After Card)
  - Label from Natural Prints Dies (Happily Ever After Card)
  - Corner die from Enchanting Details (Love & Laughter Card). Tip attach to Adhesive Sheet first.
  - 2 Ovals from Framed Florets (You Can Do This Card)
  - Emboss the backgrounds of the Happily Ever After and You Can Do This Cards
- Stamp the words and heat emboss in Copper.
- Assemble the cards with Seal Adhesive & Dimensionals.

Quatrefoil Tile Embossing Folder - 158655

Brushed Bouquet Dies - 160473

Natural Prints Dies - 158800

Enchanting Details Dies - 159166

Framed Florets Dies - 160623

Stampin' Seal -152813

Adhesive Sheets - 152334