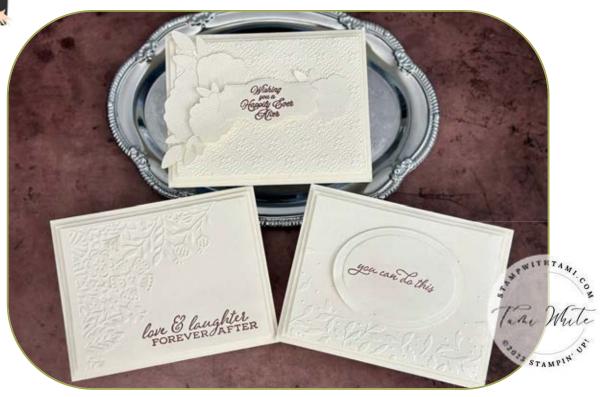

STUNNING PEARLESCENT CARD SET

## CUTS

- Very Vanilla Card Base: 8-1/2" x 5-1/2" score in half
- Pearlescent: 5-1/2" x 4-1/4"
- Pearlescent: 5-1/4" x 4
- Pearlescent: 5" x 3-3/4"
- Pealescent scraps for die cuts

## **INSTRUCTIONS**

- Using the Stampin' Cut and Emboss Machine cut:
  - Flowers and leaves from the Brushed Bouquet (Happily Ever After Card)
  - Label from Natural Prints Dies (Happily Ever After Card)
  - Corner die from Enchanting Details (Love & Laughter Card). Tip attach to Adhesive Sheet first.
  - 2 Ovals from Framed Florets (You Can Do This Card)
  - Emboss the backgrounds of the Happily Ever After and You Can Do This Cards
- Stamp the words and heat emboss in Copper.
- Assemble the cards with Seal Adhesive & Dimensionals.