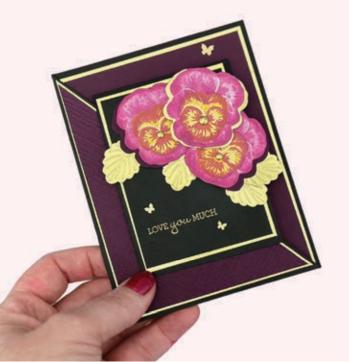

PANSY PATCH JOY FOLD CARD

See my diagonal joy fun video tutorial for tips with this fold.

#### CUTS FOR THE BLACKBERRY CARD

- Black Cardbase #1: 8-1/2" x 5-1/2" scored in half at 4-1/4"
- Black Cardbase insert #2: 8" x 3" scored in half at 4"
- Gold Foil: (2) 5-1/4" x 4", & (2) 3-7/8" x 2-7/8"
- Blackberry: (2) 5" x 3-3/4"
- Black (1) & White (1): 3-3/4" x 2-3/4"
- · Scraps of white

### INSTRUCTIONS FOR THE BLACKBERRY CARD

- Stamp the words on the front black panel and emboss in gold.
- Stamp the pansies as shown on the guide. I used 4 pansies (3 on the front and 1 inside).
- Using the paper trimmer, diagonal cut:
  - The front of the card base.
  - The front Gold Foil panel.
  - The front Blackberry panel.
- Die cut the pansies and 4 gold leaves with the dies cuts. Tip: cut the leaves from the inside of the gold foil layers.
- Emboss the front Blackberry diagonal layer with the Basics folder.
- Assemble the card with Seal Adhesive and Stampin' Dimensionals. Attach Brass Butterflies.