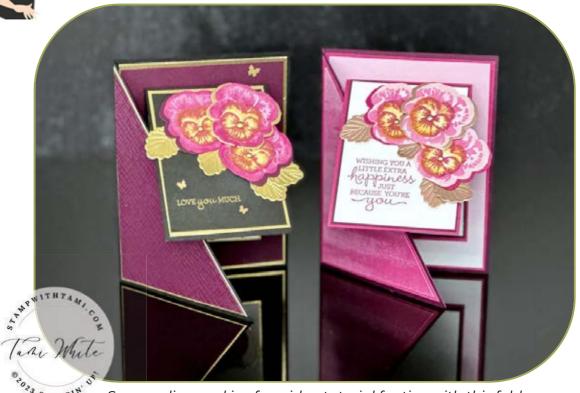

PANSY PATCH JOY FOLD CARD

See my diagonal joy fun video tutorial for tips with this fold.

### INSTRUCTIONS FOR THE BLACKBERRY CARD

- Stamp the words on the front black panel and emboss in gold.
- Stamp the pansies as shown on the guide. I used 4 pansies (3 on the front and 1 inside).
- Using the paper trimmer, diagonal cut:
  - The front of the card base.
  - The front Gold Foil panel.
  - The front Blackberry panel.
- Die cut the pansies and 4 gold leaves with the dies cuts. Tip: cut the leaves from the inside of the gold foil layers.
- Emboss the front Blackberry diagonal layer with the Basics folder.
- Assemble the card with Seal Adhesive and Stampin' Dimensionals. Attach Brass Butterflies.

Create the Berry Burst version the same just swap out the colors and paper. I used Bubble Bath, Berry Burst and Daffodil ink. Rose Gold Foil and Bright & Beautiful Designer Series Paper.