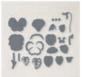

### INSTRUCTIONS FOR THE BLACKBERRY CARD

- Stamp the words on the front black panel and emboss in gold.
- Stamp the pansies as shown on the guide. I used 4 pansies (3 on the front and 1 inside).
- Using the paper trimmer, diagonal cut:
  - The front of the card base.
  - The front Gold Foil panel.
  - The front Blackberry panel.
- Die cut the pansies and 4 gold leaves with the dies cuts. Tip: cut the leaves from the inside of the gold foil layers.
- Emboss the front Blackberry diagonal layer with the Basics folder.
- Assemble the card with Seal Adhesive and Stampin' Dimensionals. Attach Brass Butterflies.