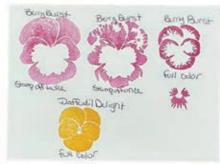

### INSTRUCTIONS FOR THE BLACKBERRY CARD

- Stamp the words on the front black panel and emboss in gold.
- Stamp the pansies as shown on the guide. I used 4 pansies (3 on the front and 1 inside).
- Using the paper trimmer, diagonal cut:
  - The front of the card base.
  - The front Gold Foil panel.
  - The front Blackberry panel.
- Die cut the pansies and 4 gold leaves with the dies cuts. Tip: cut the leaves from the inside of the gold foil layers.
- Emboss the front Blackberry diagonal layer with the Basics folder.
- Assemble the card with Seal Adhesive and Stampin' Dimensionals. Attach Brass Butterflies.

Create the Berry Burst version the same just swap out the colors and paper. I used Bubble Bath, Berry Burst and Daffodil ink. Rose Gold Foil and Bright & Beautiful Designer Series Paper.