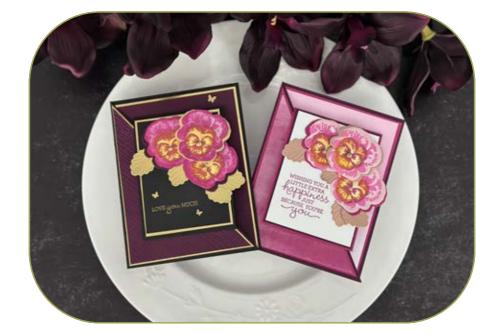

PANSY PATCH JOY FOLD CARD

See my diagonal joy fun video tutorial for tips with this fold.

### INSTRUCTIONS FOR THE BLACKBERRY CARD

- Stamp the words on the front black panel and emboss in gold.
- Stamp the pansies as shown on the guide. I used 4 pansies (3 on the front and 1 inside).
- Using the paper trimmer, diagonal cut:
  - The front of the card base.
  - The front Gold Foil panel.
  - The front Blackberry panel.
- Die cut the pansies and 4 gold leaves with the dies cuts. Tip: cut the leaves from the inside of the gold foil layers.
- Emboss the front Blackberry diagonal layer with the Basics folder.
- Assemble the card with Seal Adhesive and Stampin' Dimensionals. Attach Brass Butterflies.

Create the Berry Burst version the same just swap out the colors and paper. I used Bubble Bath, Berry Burst and Daffodil ink. Rose Gold Foil and Bright & Beautiful Designer Series Paper.