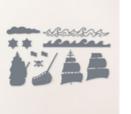

## INSTRUCTIONS

- Using the Stampin' Cut & Emboss Machine cut:
  - All of the Boho wave strips with the wave edgelight.
  - Ship = Pebbled Path
  - Sails = Gray Granite
  - Mast = Black (Attach to Adhesive Sheet)
  - Clouds = Vanilla
  - Skull & Crossbones = Rose Gold
  - Emboss the sails with the Basic Folder.
- I cut a small piece of Vellum and attached behind the ship "windows".
- Stamp the birds in black on the front Vanilla panel.
- Emboss the words in Copper on one of the middle wave strips.
- Score the card base.
- Assemble the card panels with Seal Adhesive & Dimensionals.

## On the Ocean Accordion Supplies

Tami White tami@stampwithtami.com www.stampwithtami.com

On The Ocean Cling Stamp Set (English) - 160772

On The Ocean Dies - 160774

Very Vanilla 8-1/2" X 11" Cardstock -101650