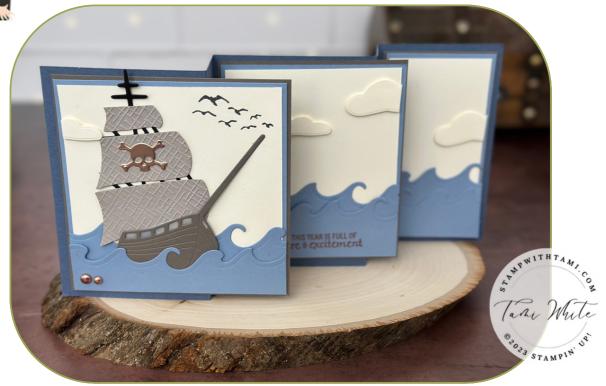

## CUTS

- Boho Blue Cardbase: 11" x 4-1/4" • Score at 2-1/2", 3-3/4", 6-3/4" & 8-1/4"
- Pebbled Path Mats: 4" x 4", 4" x 3-1/2" & 4" x 2-1/4"
- Boho Blue Mats: 3-7/8" x 3-7/8", 3-7/8" x 3-3/8" & 3-7/8" & 2-1/8"
- Very Vanilla: 3-3/4" x 3-3/4", 3-3/4" x 3-1/4" & 3-3/4" x 2"
- Boho Strips for wave edgelit: (2) 3-7/8" x 1", (2) 3-3/8" x 1" & (2) 2-1/8" x 1"
- Scraps: Rose Gold, Basic Black, Gray Granite, Pebbled Path & Very Vanilla

## INSTRUCTIONS

- Using the Stampin' Cut & Emboss Machine cut:
  - All of the Boho wave strips with the wave edgelight.
  - Ship = Pebbled Path
  - Sails = Gray Granite
  - Mast = Black (Attach to Adhesive Sheet)
  - Clouds = Vanilla
  - Skull & Crossbones = Rose Gold
  - Emboss the sails with the Basic Folder.
- I cut a small piece of Vellum and attached behind the ship "windows".
- Stamp the birds in black on the front Vanilla panel.
- Emboss the words in Copper on one of the middle wave strips.
- Score the card base.
- Assemble the card panels with Seal Adhesive & Dimensionals.

## On the Ocean Accordion Supplies

Tami White tami@stampwithtami.com www.stampwithtami.com

On The Ocean Cling Stamp Set (English) - 160772

On The Ocean Dies - 160774

Very Vanilla 8-1/2" X 11" Cardstock -101650

In addition I used Pebbled Path, Misty Moonlight & Boho Blue.