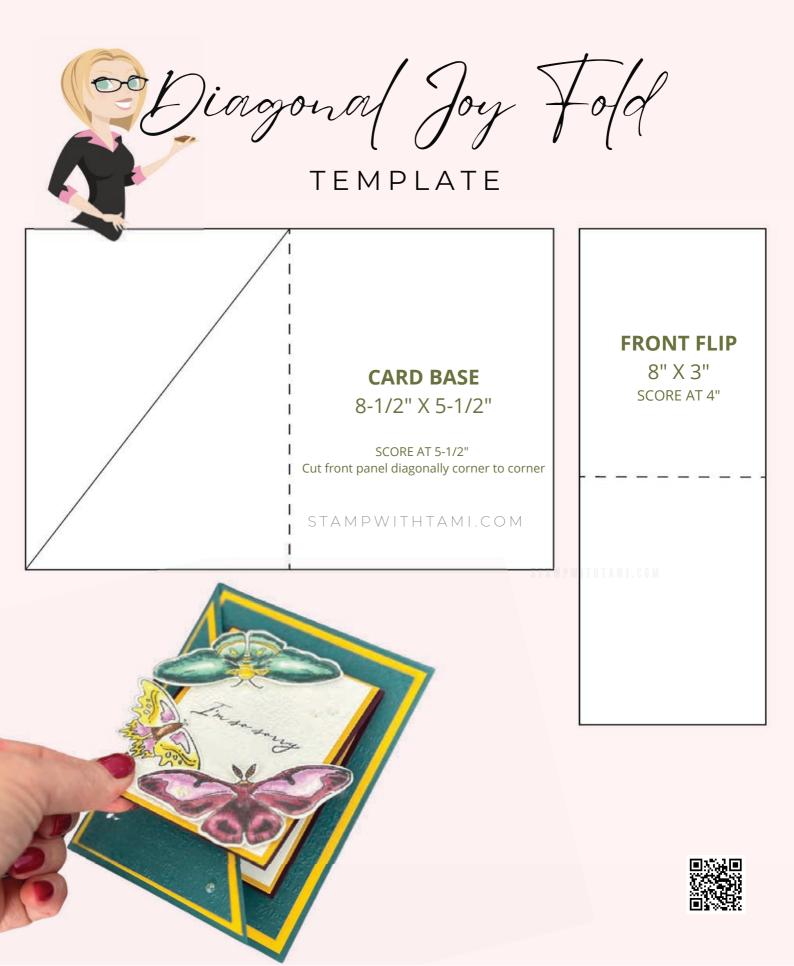

### CUTS

• Pretty Peacock Cardbase #1: 8-1/2" x 5-1/2" scored in half at 4-1/4"

amp with Igmis.com

- Blackberry Bliss Cardbase insert #2: 8" x 3" scored in half at 4"
- Crushed Curry Mats: (2) 5-1/4" x 4", & (2) 3-7/8" x 2-7/8"
- Pretty Peacock Mats: (2) 5" x 3-3/4" & (2) 3-1/2 X 2-1/2"
- Basic White: (2) 3-5/8" x 2-5/8" and scraps

#### INSTRUCTIONS

- Cut the diagonal on the card base and front panels (see video/ and template for help).
- Stamp the moth images on Basic White scrap paper.
- Color the images with Stampin' Blends Markers and cut them out.
- Emboss the background with the Timeworn Type Folder.
- Assemble the cards with Seal Adhesive and Stampin' Dimensionals.
- Attach Brushed Metallic Dots.