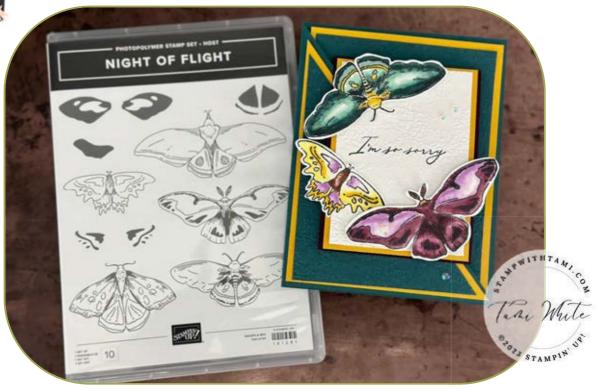

## NIGHT OF FLIGHT DIAGONAL JOY FOLD CARD

See my diagonal joy fold video tutorial for tips with this fold.

#### INSTRUCTIONS

- Cut the diagonal on the card base and front panels (see video/ and template for help).
- Stamp the moth images on Basic White scrap paper.
- Color the images with Stampin' Blends Markers and cut them out.
- Emboss the background with the Timeworn Type Folder.
- Assemble the cards with Seal Adhesive and Stampin' Dimensionals.
- Attach Brushed Metallic Dots.

#### **SUPPLIES FROM THE 2023-25 STAMPIN' UP CATALOG:**

- Night of Flight Host Stamp Set (161281)
- Lasting Joy Stamp Set (161442)
- Moody Mauve Stampin' Blends Markers (161660)
- Copper Clay Stampin' Blends Markers (161662)
- Pretty Peacock Stampin' Blends Markers (161676)
- Lost Lagoon Stampin' Blends Markers (133679)
- Pretty Peacock Cardstock (150880)