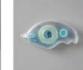

## NIGHT OF FLIGHT DIAGONAL JOY FOLD CARD

See my diagonal joy fold video tutorial for tips with this fold.

#### INSTRUCTIONS

- Cut the diagonal on the card base and front panels (see video/ and template for help).
- Stamp the moth images on Basic White scrap paper.
- Color the images with Stampin' Blends Markers and cut them out.
- Emboss the background with the Timeworn Type Folder.
- Assemble the cards with Seal Adhesive and Stampin' Dimensionals.
- Attach Brushed Metallic Dots.