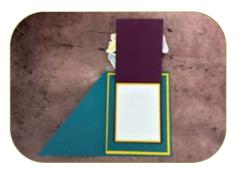

### CUTS

• Pretty Peacock Cardbase #1: 8-1/2" x 5-1/2" scored in half at 4-1/4"

amp with Igmis.com

- Blackberry Bliss Cardbase insert #2: 8" x 3" scored in half at 4"
- Crushed Curry Mats: (2) 5-1/4" x 4", & (2) 3-7/8" x 2-7/8"
- Pretty Peacock Mats: (2) 5" x 3-3/4" & (2) 3-1/2 X 2-1/2"
- Basic White: (2) 3-5/8" x 2-5/8" and scraps

#### INSTRUCTIONS

- Cut the diagonal on the card base and front panels (see video/ and template for help).
- Stamp the moth images on Basic White scrap paper.
- Color the images with Stampin' Blends Markers and cut them out.
- Emboss the background with the Timeworn Type Folder.
- Assemble the cards with Seal Adhesive and Stampin' Dimensionals.
- Attach Brushed Metallic Dots.