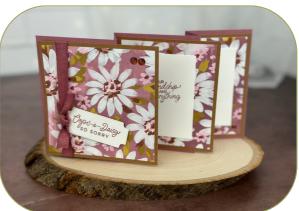

FRESH AS A DAISY ACCORDION CARD SET

## **INSTRUCTIONS**

- Cut the tag from the Cheerful Daisies die set.
- Stamp the words on the tag.
- Score the card base.
- Attach the designer paper layers to the mats with Seal Adhesive.
- Wrap ribbon around the front panel and attach tag with the dimensional.
- Attach the panels to the scored card base.