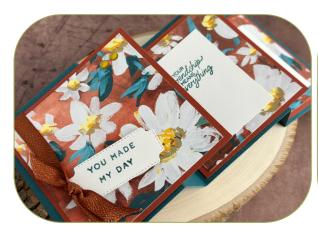

FRESH AS A DAISY ACCORDION CARD SET

## **INSTRUCTIONS**

- Cut the tag from the Cheerful Daisies die set.
- Stamp the words on the tag.
- Score the card base.
- Attach the designer paper layers to the mats with Seal Adhesive.
- Wrap ribbon around the front panel and attach tag with the dimensional.
- Attach the panels to the scored card base.